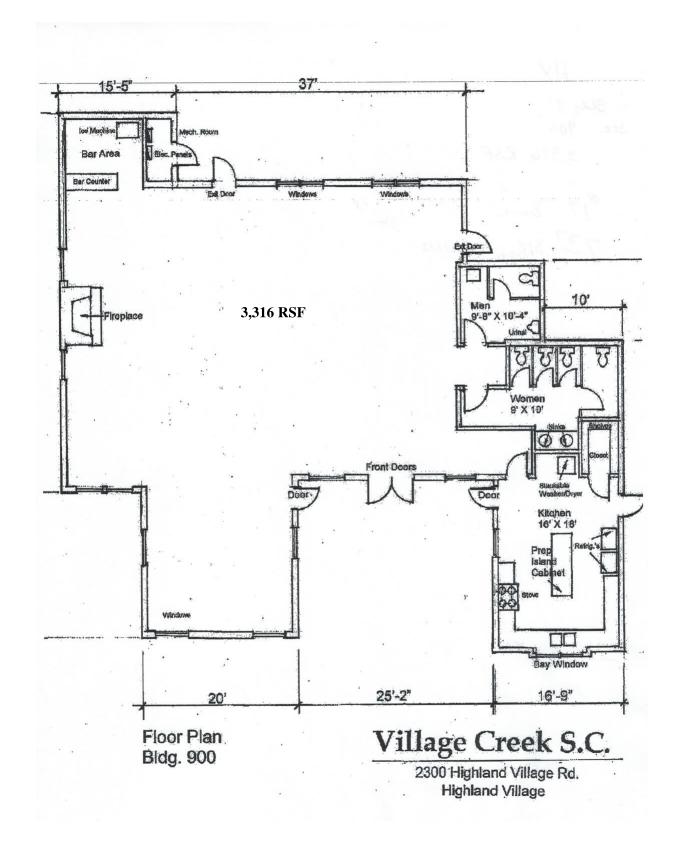

## Village Creek Professional Center Suite 900 Floor Plan

#### **Building 9**

- > Suite 900 3,316 RSF
  - Second Generation Restaurant Space/Event Center
  - Ideal Location for a Wine Bar