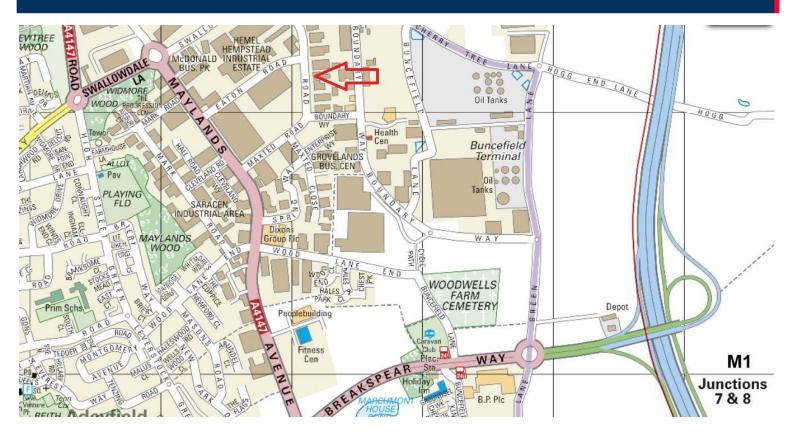

#### LOCATION

The property is situated in Maxted Road, one of the principal roads in the heart of the Maylands Business Area. The property is only 1.5 miles from Junction 8 of the M1 motorway from where the junction with the M25 is only 3 miles further south.

Hemel Hempstead town centre is around 3.5 miles away, as is access to the A41 dual carriageway which gives fast access to the M25 at Junction 20.

Hemel Hempstead mainline station is 3 miles from the property at Boxmoor giving access to London Euston (journey time of 30 minutes).