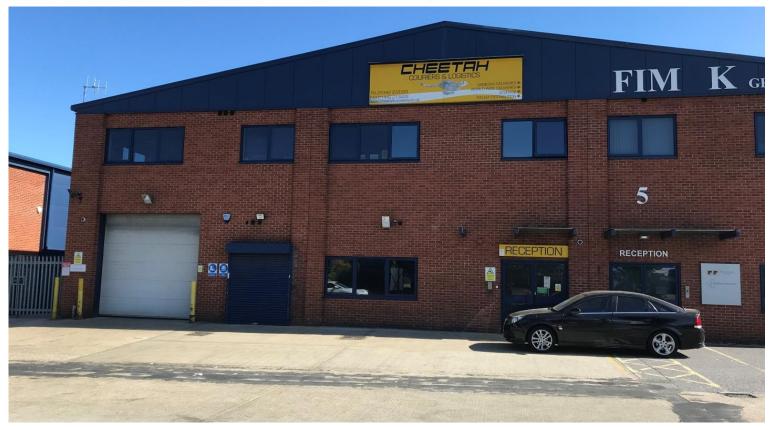

## FIRST FLOOR OFFICES - 6 MAXTED ROAD, HEMEL HEMPSTEAD, HP2 7DX

## DESCRIPTION

The office suites are situated on the first floor which are currently under refurbishment. The suites are open plan.

**VIEWING** Strictly by appointment through this office with:

Claire Madden 01442 298806 claire.madden@brasierfreeth.com **Trevor Church** 01442 298808 trevor.church@brasierfreeth.com