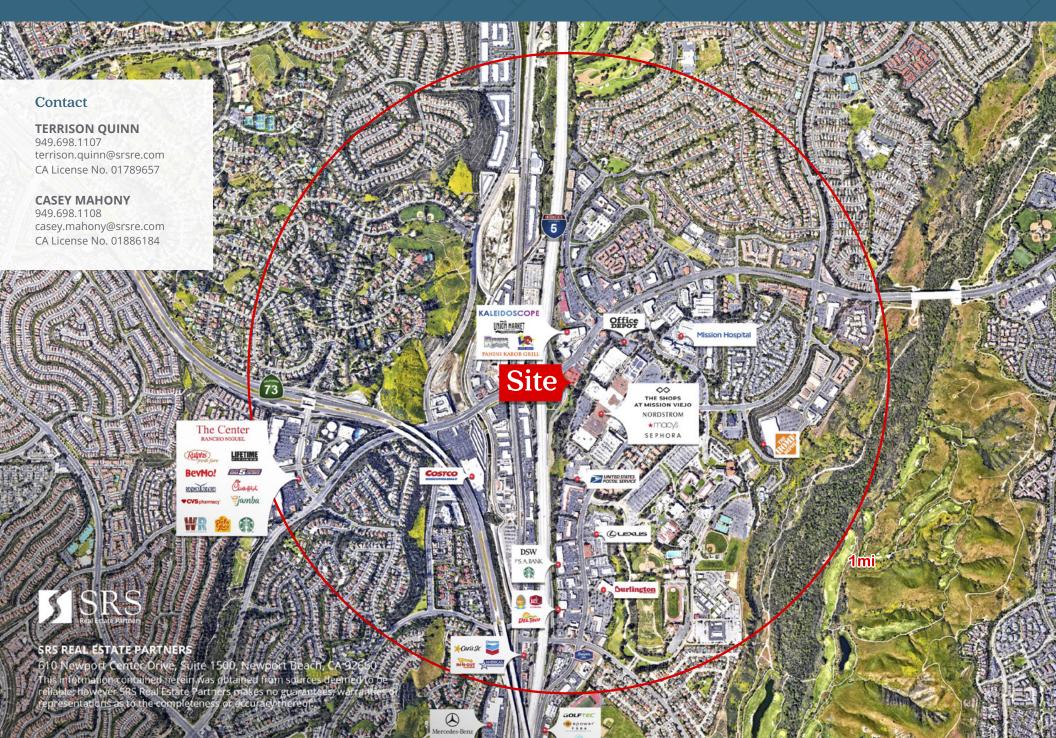

## **Property Highlights**

- Unique branding opportunity via strong exposure to Crown Valley Pkwy/I-5 Fwy
- Close proximity to The Shops at Mission Viejo Mall (1.1M+ SF)
- Substantial multifamily (3000 units) in the immediate 1 mile radius along with several new commercial developments in the immediate submarket
- Excellent freeway visibility (over 250,000 cars per day)
- Compelling demographics withing the 3 mile radius with over 130,000 household population with an average household income of over \$152,000
- Close proximity to St. Joseph Mission Hospital the largest regional hospital in South Orange County
- Nearby Saddleback College with 20,000+ enrolled students
- Ample amount of parking (80 parking stalls)

## **Demographics**

|                          | 1 MILE    | 3 MILE    | 5 MILE    |
|--------------------------|-----------|-----------|-----------|
| Population               | 10,311    | 130,009   | 315,241   |
| Average Household Income | \$143,848 | \$152,583 | \$142,620 |
| Daytime Population       | 17,764    | 46,382    | 110,613   |