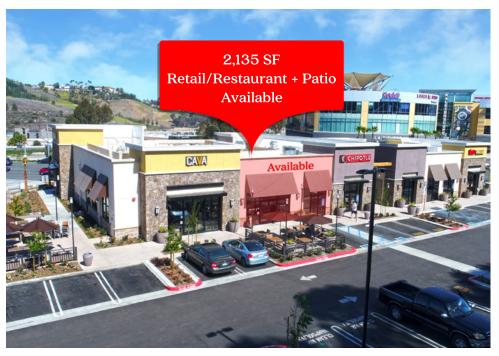

# Crown Valley Vista

27750 Crown Valley Pkwy, Suite C | Mission Viejo, CA 92691

2,135 SF Retail or Restaurant + Patio Space Available