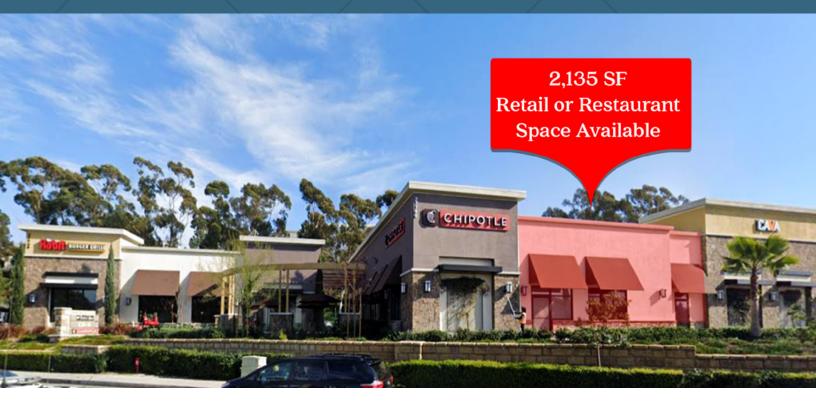

# Crown Valley Vista

27750 Crown Valley Pkwy, Suite C | Mission Viejo, CA 92691

2,135 SF Retail or Restaurant + Patio Space Available