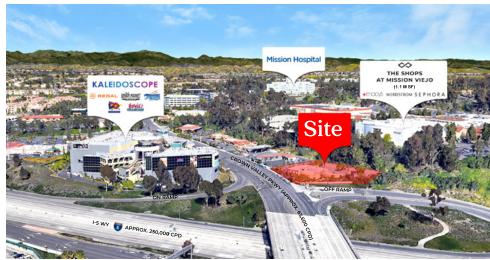

## **Property Highlights**

- Unique branding opportunity via strong exposure to Crown Valley Pkwy/I-5 Fwy
- Close proximity to The Shops at Mission Viejo Mall (1.1M+ SF)
- Substantial multifamily (3000 units) in the immediate 1 mile radius along with several new commercial developments in the immediate submarket
- Excellent freeway visibility (over 250,000 cars per day)
- Compelling demographics withing the 3 mile radius with over 130,000 household population with an average household income of over \$152,000
- Close proximity to St. Joseph Mission Hospital the largest regional hospital in South Orange County
- Nearby Saddleback College with 20,000+ enrolled students
- Ample amount of parking (80 parking stalls)