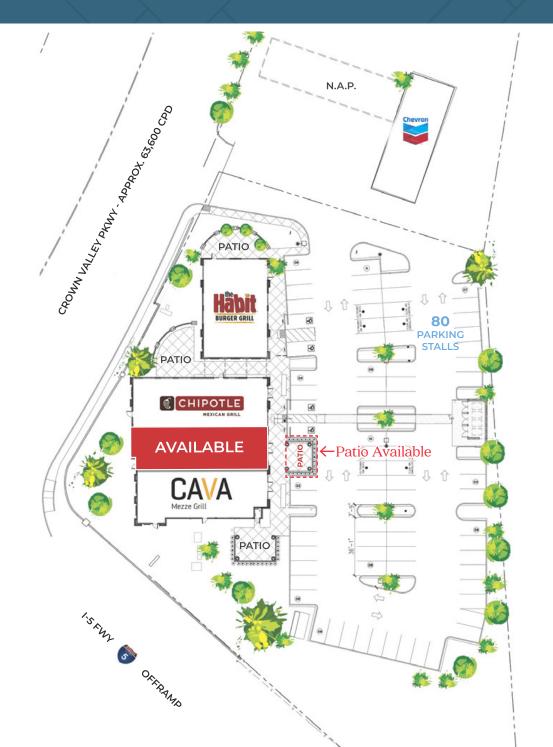

## **Property Highlights**

- Unique branding opportunity via strong exposure to Crown Valley Pkwy/I-5 Fwy
- Close proximity to The Shops at Mission Viejo Mall (1.1M+ SF)
- Substantial multifamily (3000 units) in the immediate 1 mile radius along with several new commercial developments in the immediate submarket
- Excellent freeway visibility (over 250,000 cars per day)
- Compelling demographics withing the 3 mile radius with over 130,000 household population with an average household income of over \$152,000
- Close proximity to St. Joseph Mission Hospital the largest regional hospital in South Orange County
- Nearby Saddleback College with 20,000+ enrolled students
- Ample amount of parking (80 parking stalls)