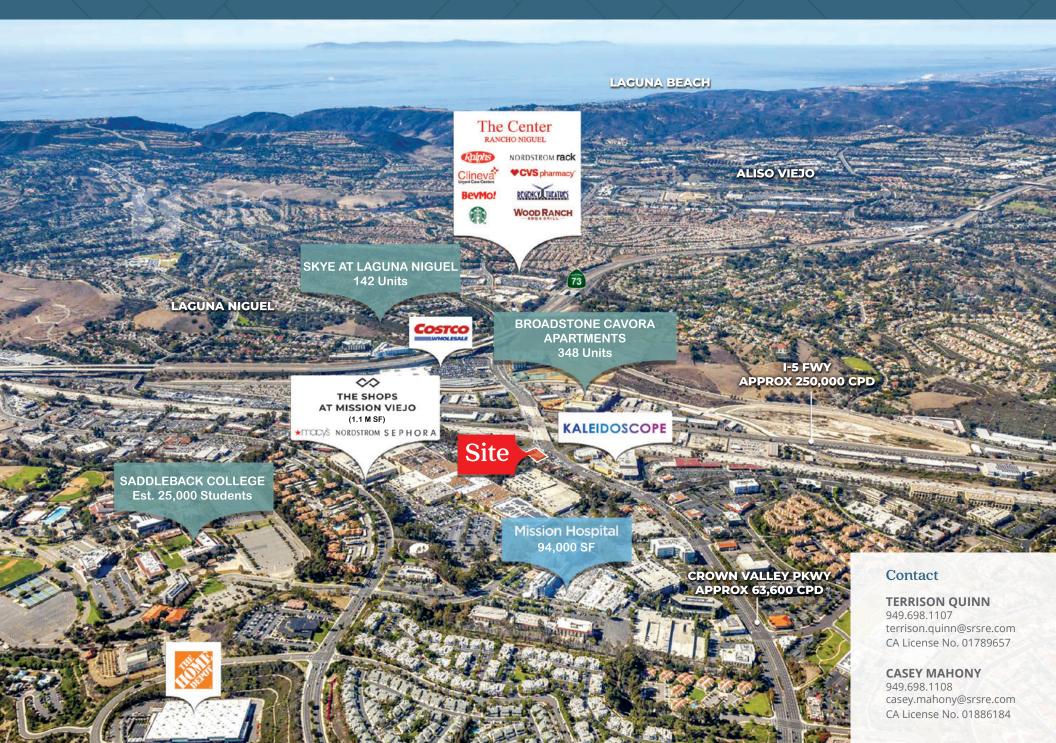

## **Property Highlights**

- Unique branding opportunity via strong exposure to Crown Valley Pkwy/I-5 Fwy
- Close proximity to The Shops at Mission Viejo Mall (1.1M+ SF)
- Substantial multifamily (3000 units) in the immediate 1 mile radius along with several new commercial developments in the immediate submarket
- Excellent freeway visibility (over 250,000 cars per day)
- Compelling demographics withing the 3 mile radius with over 130,000 household population with an average household income of over \$152,000
- Close proximity to St. Joseph Mission Hospital the largest regional hospital in South Orange County
- Nearby Saddleback College with 20,000+ enrolled students
- Ample amount of parking (80 parking stalls)

#### TRAFFIC COUNT

| Crown Valley Parkway | approx. 63,600 cars per day  |
|----------------------|------------------------------|
| I-5 Freeway          | approx. 250,000 cars per day |

Source: CoStar