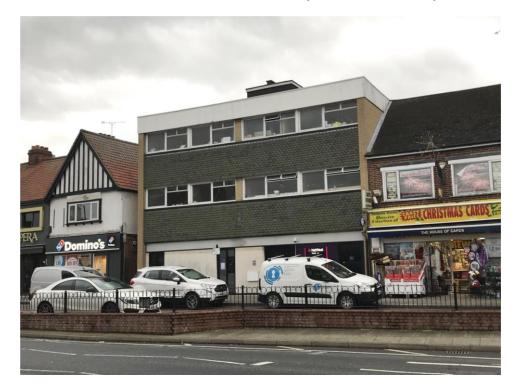

## **LOCATION**

Close to an extremely busy junction and the focal point of a comprehensive parade, with Domino's next door, other occupiers including Wimpy, Co-Op and Ladbrokes.

# **DESCRIPTION**

The space to be let will comprise some 850 sq. ft. of the former Banking Hall, which is situated in a very busy location known as 'Tarpots' and only yards from an equally busy junction. Other traders nearby include Domino's, Wimpy, Grouts Bakers, Ladbrokes & Co-Op. Suitable for a wide variety of uses. Parking to the rear of the property may be negotiable.