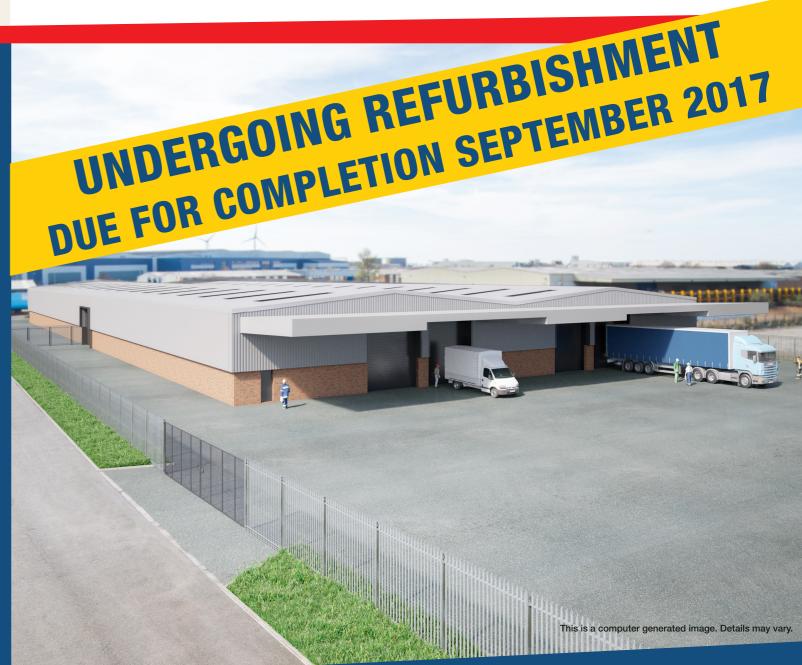

## **FACILITIES**

- New roof
- New up and over roller shutter access
- New office content with new pedestrian entrance
- Painted floors and walls

#### **DESCRIPTION**

- Detached warehouse of steel frame construction
- Combination of brick and profile steel clad elevations
- Double pitched roof incorporating
- 10% roof skylights.
- Eaves height of approx.6.0 meters.
- Canopy to rear loading doors
- Four electrically operated roller shutter doors
- Extensive perimeter car parking
- Fully secure yard accessed via steel gates
- EPC's available upon request