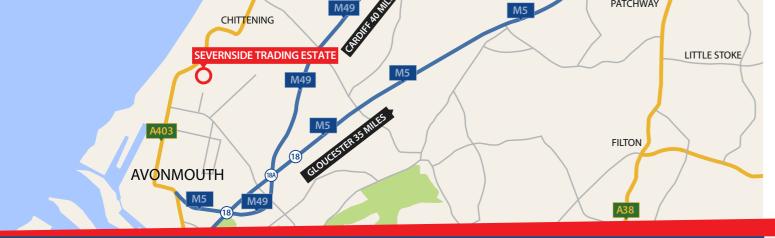

## LOCATION

- Located off Burcott Road, a major estate road in Avonmouth
- Direct access onto St Andrews Road.
- Junction 18 M5 approximately 2.5 miles to the south
- Link to South Wales via Severn Road (A403) and M49
- Excellent national motorway access