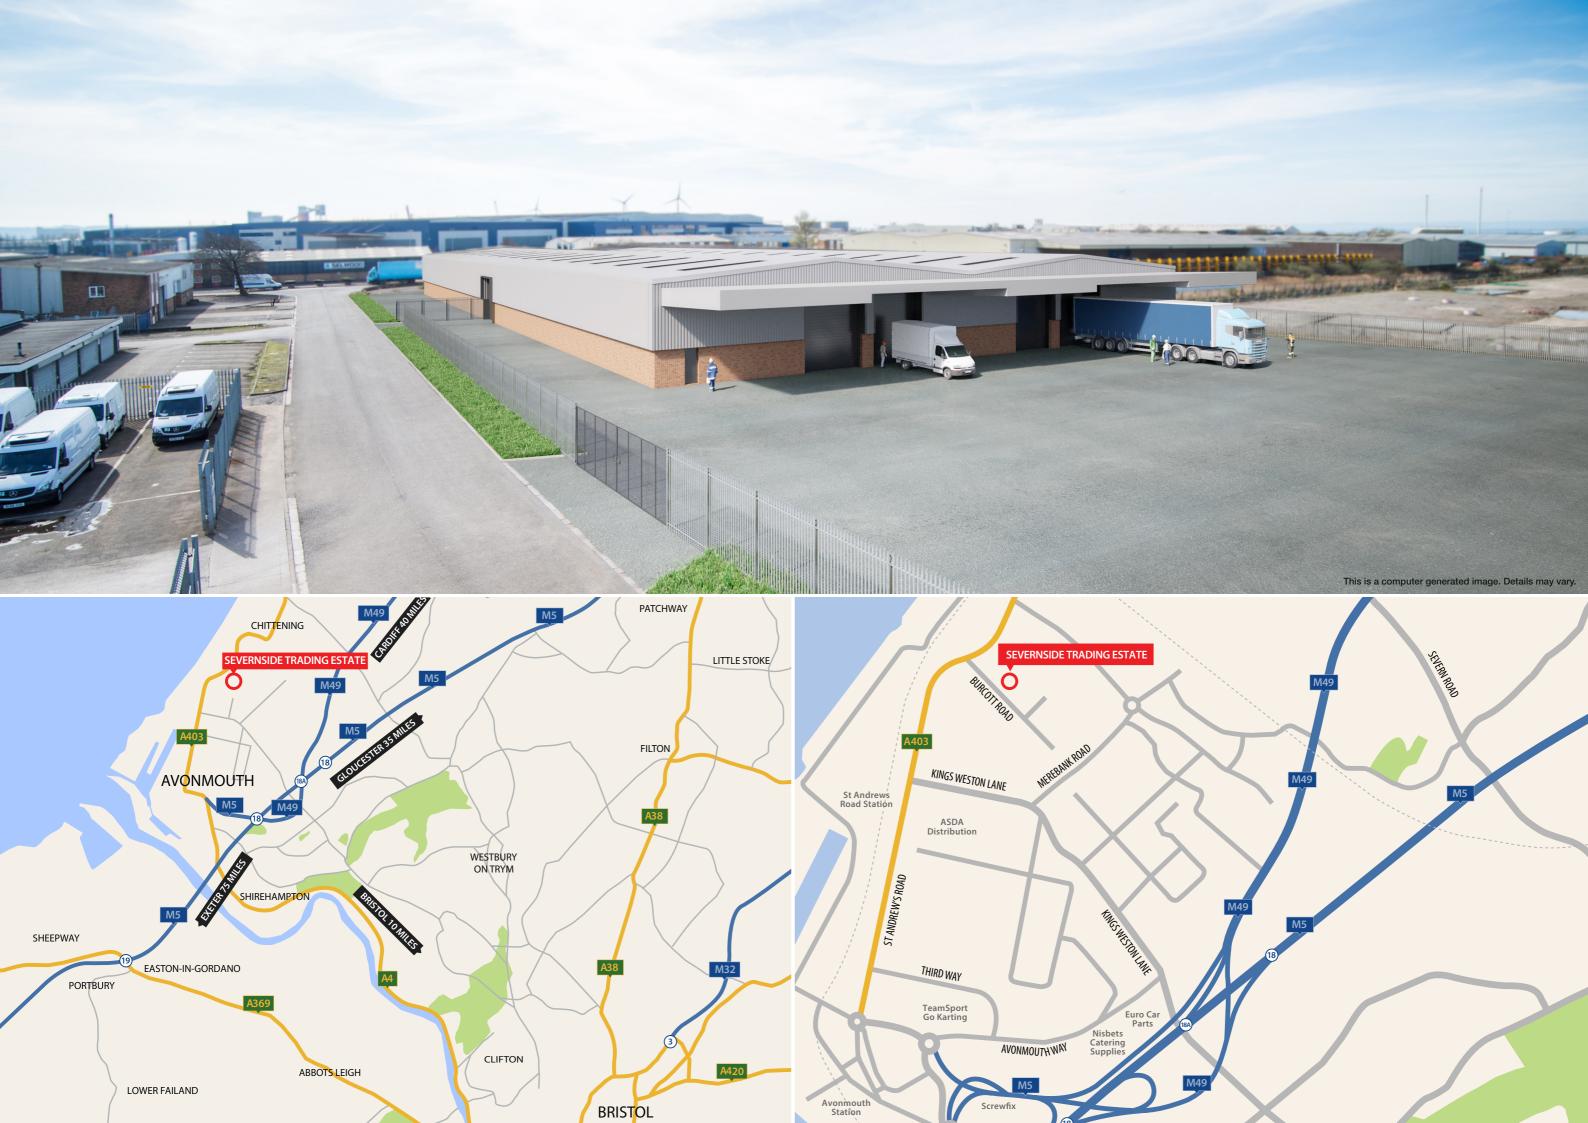

## LOCATION

- Located off Burcott Road, a major estate road in Avonmouth
- Direct access onto St Andrews Road.
- Junction 18 M5 approximately 2.5 miles to the south
- Link to South Wales via Severn Road (A403) and M49
- Excellent national motorway access

#### **DESCRIPTION**

- Detached warehouse of steel frame construction
- Combination of brick and profile steel clad elevations
- Double pitched roof incorporating
- 10% roof skylights.
- Eaves height of approx.6.0 meters.
- Canopy to rear loading doors
- Four electrically operated roller shutter doors
- Extensive perimeter car parking
- Fully secure yard accessed via steel gates
- EPC's available upon request

- Close proximity of J18 of the M5 & M49
- Large detached warehouse

- Large fully secure yard
- Extensive refurbishment

01443 844 795

hansteen.uk.com

chris.watkins@hansteen.co.uk

Hansteen