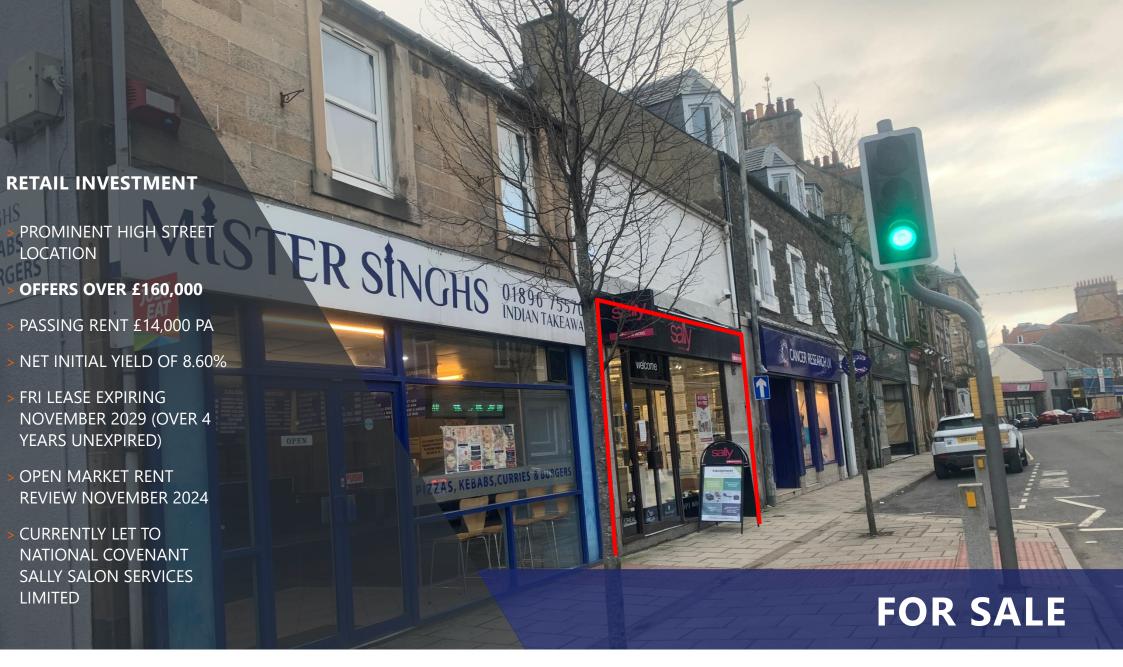

#### **LOCATION**

Galashiels is situated approximately 30 miles to the south of Edinburgh on the A7 truck road and is one of the main centres of population within the Scottish Borders. The subject premises is situated to the east of the High Street, between Channel Street to the north and Bank Street to the south within an established retail location.

The property is surrounded by national and local occupiers including Iceland, Weatherspoon, Cancer Research UK and Rogerson Shoes.

#### **PRICE**

Our client is seeking offers in excess of £160,000 giving a net initial yield of 8.60% assuming purchasers costs of 2.56%.

#### **TENANCY**

The subjects are let on an FRI basis to Sally Salon Services Limited on a rental of £14,000 per annum. The lease extension date was 28<sup>th</sup> November 2019 with expiry on 27<sup>th</sup> November 2029. There is a rent review and tenant break option in November 2024.