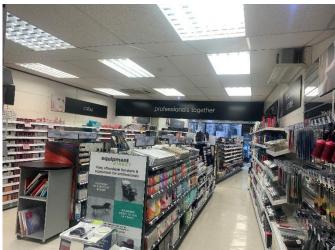

#### **DESCRIPTION**

The subjects comprise a single windowed lock up retail unit arranged over the ground floor of a 2 storey mid terraced building. Internally the subjects comprise a bright open plan sales area, staff room, office, multiple store rooms and male and female WC facilities. The subjects benefits from rear service access which leads to five allocated car parking spaces. There is a public car park behind providing further parking space.

#### **TENANCY**

The subjects are let on an FRI basis to Sally Salon Services Limited on a rental of £14,000 per annum. The lease extension date was 28<sup>th</sup> November 2019 with expiry on 27<sup>th</sup> November 2029. There is a rent review and tenant break option in November 2024.