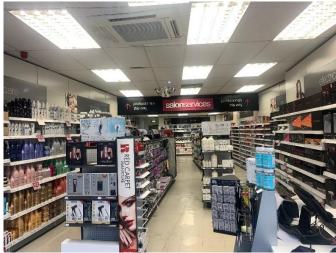

#### **DESCRIPTION**

The subjects comprise a single windowed lock up retail unit arranged over the ground floor of a 2 storey mid terraced building. Internally the subjects comprise a bright open plan sales area, staff room, office, multiple store rooms and male and female WC facilities. The subjects benefits from rear service access which leads to five allocated car parking spaces. There is a public car park behind providing further parking space.

#### **TENANCY**

The subjects are let on an FRI basis to Sally Salon Services Limited on a rental of £14,000 per annum. The lease extension date was 28<sup>th</sup> November 2019 with expiry on 27<sup>th</sup> November 2029. There is a rent review and tenant break option in November 2024.