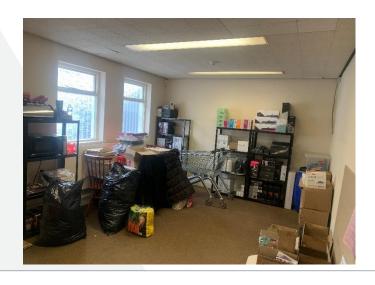

#### **DESCRIPTION**

The subjects comprise a single windowed lock up retail unit arranged over the ground floor of a 2 storey mid terraced building. Internally the subjects comprise a bright open plan sales area, staff room, office, multiple store rooms and male and female WC facilities. The subjects benefits from rear service access which leads to five allocated car parking spaces. There is a public car park behind providing further parking space.