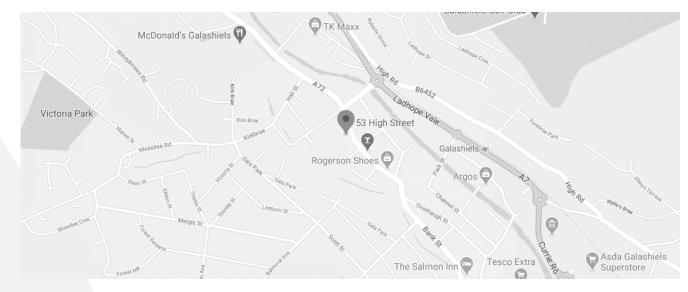

#### **LOCATION**

Galashiels is situated approximately 30 miles to the south of Edinburgh on the A7 truck road and is one of the main centres of population within the Scottish Borders. The subject premises is situated to the east of the High Street, between Channel Street to the north and Bank Street to the south within an established retail location.

The property is surrounded by national and local occupiers including Iceland, Weatherspoon, Cancer Research UK and Rogerson Shoes.