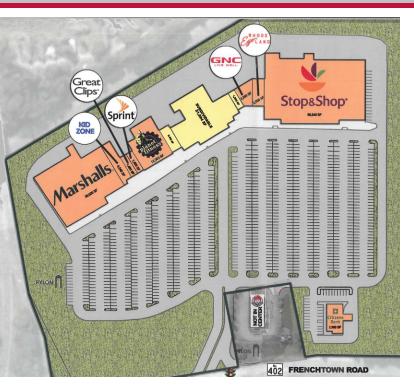

# PROPERTY DESCRIPTION

Hunt River Commons, leased and managed by Wilder Company, is a high traffic 147,270 sq ft shopping center anchored by Stop & Shop, Marshalls, Planet Fitness, Great Clips and Citizens Bank.

# **PROPERTY HIGHLIGHTS**

- · Contiguous Space
- Sub-Dividable
- Signalized Entrance
- · Plenty of Parking
- Pylon Signage
- Near Quonset Industrial Park
- ADT 20,000 CPD

| SPACES  | LEASE RATE | SPACE SIZE         |
|---------|------------|--------------------|
| Unit 3  | Negotiable | 4,500 SF           |
| Unit 7  | Negotiable | 2,400 - 27,494 SF  |
| Unit 8  | Negotiable | 21,894 - 27,494 SF |
| Unit 9  | Negotiable | 1,500 - 27,494 SF  |
| Unit 10 | Negotiable | 2,000 - 27,494 SF  |