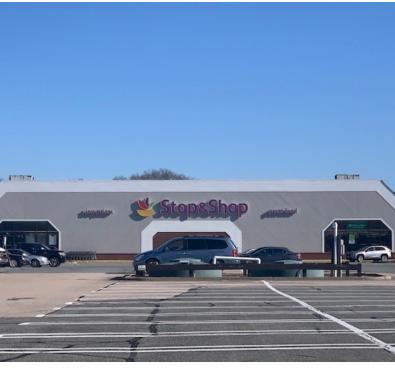

# PROPERTY DESCRIPTION

Hunt River Commons, leased and managed by Wilder Company, is a high traffic 147,270 sq ft shopping center anchored by Stop & Shop, Marshalls, Planet Fitness, Great Clips and Citizens Bank.