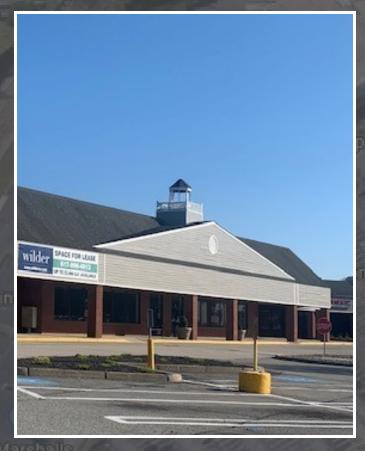

# PROPERTY DESCRIPTION

Hunt River Commons, leased and managed by Wilder Company, is a high traffic 147,270 sq ft shopping center anchored by Stop & Shop, Marshalls, Planet Fitness, Great Clips and Citizens Bank.

### **LOCATION DESCRIPTION**

This center, leased and managed by Wilder Company, is just south of Warwick and East Greenwich with direct, easy access from three major roads; RI Route 4, Route 403 and Route 1 (Post Road). The center boasts a signalized entrance and ample parking

# **PROPERTY HIGHLIGHTS**

- · Contiguous Space
- Sub-Dividable
- Signalized Entrance
- · Plenty of Parking
- Pylon Signage
- Near Quonset Industrial Park
- ADT 20,000 CPD

| SPACES  | LEASE RATE | SPACE SIZE         |
|---------|------------|--------------------|
| Unit 3  | Negotiable | 4,500 SF           |
| Unit 7  | Negotiable | 2,400 - 27,494 SF  |
| Unit 8  | Negotiable | 21,894 - 27,494 SF |
| Unit 9  | Negotiable | 1,500 - 27,494 SF  |
| Unit 10 | Negotiable | 2,000 - 27,494 SF  |