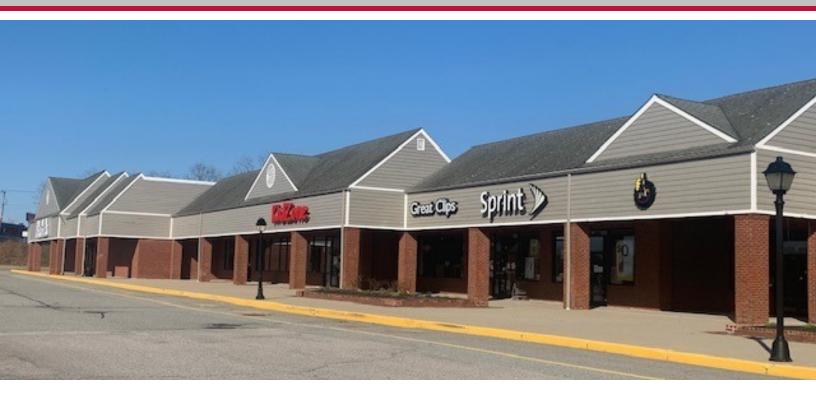

# PROPERTY DESCRIPTION

Hunt River Commons, leased and managed by Wilder Company, is a high traffic 147,270 sq ft shopping center anchored by Stop & Shop, Marshalls, Planet Fitness, Great Clips and Citizens Bank.

# **PROPERTY HIGHLIGHTS**

- · Contiguous Space
- Sub-Dividable
- Signalized Entrance
- · Plenty of Parking
- Pylon Signage
- Near Quonset Industrial Park
- ADT 20,000 CPD

| SPACES  | LEASE RATE | SPACE SIZE         |
|---------|------------|--------------------|
| Unit 3  | Negotiable | 4,500 SF           |
| Unit 7  | Negotiable | 2,400 - 27,494 SF  |
| Unit 8  | Negotiable | 21,894 - 27,494 SF |
| Unit 9  | Negotiable | 1,500 - 27,494 SF  |
| Unit 10 | Negotiable | 2,000 - 27,494 SF  |