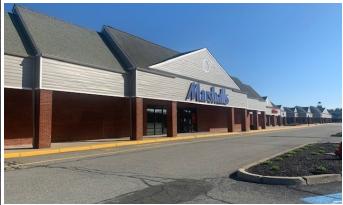

# PROPERTY DESCRIPTION

Hunt River Commons, leased and managed by Wilder Company, is a high traffic 147,270 sq ft shopping center anchored by Stop & Shop, Marshalls, Planet Fitness, Great Clips and Citizens Bank.

# **PROPERTY HIGHLIGHTS**

- · Contiguous Space
- Sub-Dividable
- Signalized Entrance
- · Plenty of Parking
- Pylon Signage
- Near Quonset Industrial Park
- ADT 20,000 CPD

| SPACES  | LEASE RATE | SPACE SIZE         |
|---------|------------|--------------------|
| Unit 3  | Negotiable | 4,500 SF           |
| Unit 7  | Negotiable | 2,400 - 27,494 SF  |
| Unit 8  | Negotiable | 21,894 - 27,494 SF |
| Unit 9  | Negotiable | 1,500 - 27,494 SF  |
| Unit 10 | Negotiable | 2,000 - 27,494 SF  |