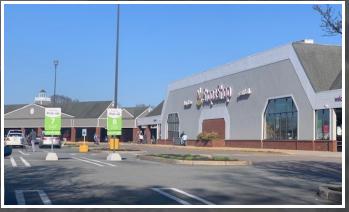

# PROPERTY DESCRIPTION

Hunt River Commons, leased and managed by Wilder Company, is a high traffic 147,270 sq ft shopping center anchored by Stop & Shop, Marshalls, Planet Fitness, Great Clips and Citizens Bank.

# **PROPERTY HIGHLIGHTS**

- · Contiguous Space
- Sub-Dividable
- Signalized Entrance
- · Plenty of Parking
- Pylon Signage
- Near Quonset Industrial Park
- ADT 20,000 CPD

| SPACES  | LEASE RATE | SPACE SIZE         |
|---------|------------|--------------------|
| Unit 3  | Negotiable | 4,500 SF           |
| Unit 7  | Negotiable | 2,400 - 27,494 SF  |
| Unit 8  | Negotiable | 21,894 - 27,494 SF |
| Unit 9  | Negotiable | 1,500 - 27,494 SF  |
| Unit 10 | Negotiable | 2,000 - 27,494 SF  |