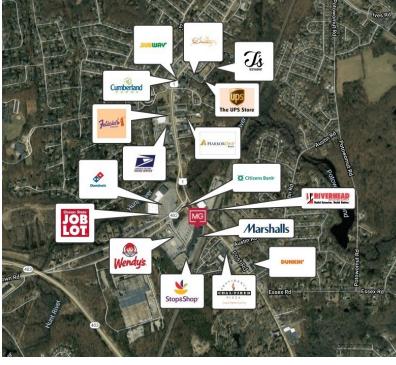

# PROPERTY DESCRIPTION

Hunt River Commons, leased and managed by Wilder Company, is a high traffic 147,270 sq ft shopping center anchored by Stop & Shop, Marshalls, Planet Fitness, Great Clips and Citizens Bank.

### **LOCATION DESCRIPTION**

This center, leased and managed by Wilder Company, is just south of Warwick and East Greenwich with direct, easy access from three major roads; RI Route 4, Route 403 and Route 1 (Post Road). The center boasts a signalized entrance and ample parking

# **PROPERTY HIGHLIGHTS**

- · Contiguous Space
- Sub-Dividable
- Signalized Entrance
- · Plenty of Parking
- Pylon Signage
- Near Quonset Industrial Park
- ADT 20,000 CPD

| SPACES  | LEASE RATE | SPACE SIZE         |
|---------|------------|--------------------|
| Unit 3  | Negotiable | 4,500 SF           |
| Unit 7  | Negotiable | 2,400 - 27,494 SF  |
| Unit 8  | Negotiable | 21,894 - 27,494 SF |
| Unit 9  | Negotiable | 1,500 - 27,494 SF  |
| Unit 10 | Negotiable | 2,000 - 27,494 SF  |