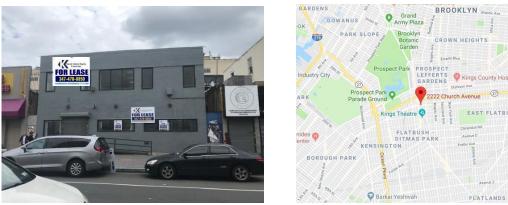

## Space For Lease 2222 Church Avenue East Flatbush, Brooklyn 15,000 Sq. Ft.

- 5,000 sq ft per floor
- Elevator, handicap access, cafeteria
- Heavy foot traffic
- Between Flatbush Ave and Bedford Ave
- 50' frontage
- Subways: 2 5 B Q
- A few Short Blocks from The Kings Theatre And Prospect Park
- Neighboring Tenants Include: 
   K
   K
   K
   K
   K
   K
   K
   K
   K
   K
   K
   K
   K
   K
   K
   K
   K
   K
   K
   K
   K
   K
   K
   K
   K
   K
   K
   K
   K
   K
   K
   K
   K
   K
   K
   K
   K
   K
   K
   K
   K
   K
   K
   K
   K
   K
   K
   K
   K
   K
   K
   K
   K
   K
   K
   K
   K
   K
   K
   K
   K
   K
   K
   K
   K
   K
   K
   K
   K
   K
   K
   K
   K
   K
   K
   K
   K
   K
   K
   K
   K
   K
   K
   K
   K
   K
   K
   K
   K
   K
   K
   K
   K
   K
   K
   K
   K
   K
   K
   K
   K
   K
   K
   K
   K
   K
   K
   K
   K
   K
   K
   K
   K
   K
   K
   K
   K
   K
   K
   K
   K
   K
   K
   K
   K
   K
   K
   K
   K
   K
   K
   K
   K
   K
   K
   K
   K
   K
   K
   K
   K
   K
   K
   K
   K
   K
   K
   K
   K
   K
   K
   K
   K
   K
   K
   K
   K
   K
   K
   K
   K
   K
   K
   K
   K
   K
   K
   K
   K
   K
   K
   K
   K
   K
   K
   K
   K
   K
   K
   K
   K
   K
   K
   K
   K
   K
   K
   K
   K
   K
   K
   K
   K
   K
   K
   K
   K
   K
   K
   K
   K
   K
   K
   K
   K
   K
   K
   K
   K
   K
   K
   K
   K
   K
   K
   K
   K
   K
   K
   K
   K
   K
   K
   K
   K
   K
   K
   K
   K
   K
   K
   K
   K
   K
   K
   K
   K
   K
   K
   K
   K
   K
   K
   K
   K
   K
   K
   K
   K
   K
   K
   K
   K
   K
   K
   K
   K
   K
   K
   K
   K
   K
   K
   K
   K
   K
   K
   K
   K
   K
   K
   K
   K
   K
   K
   K
   K
   K
   K
   K
   K
   K
   K
   K
   K
   K
   K
   K
   K
   K
   K
   K
   K
   K
   K
   K
   K
   K
   K
   K
   K
   K
   K
   K
   K
   K
   K
   K
   K
   K
   K
   K
   K
   K
   K
   K
   K
   K
   K
   K
   K
   K
   K
   K
   K
   K
   K
   K
   K
   K
   K
   K
   K
   K
   K