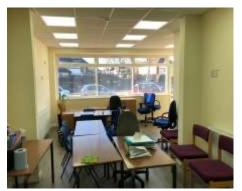

#### Description

The property comprises a former retail property that has been recently extended and converted providing large open plan rooms to the ground floor level with offices above.

The property has been refurbished to include:

- Wood laminate flooring
- Suspended ceiling
- LED lighting
- · Gas fired Central Heating
- UPVC double glazing
- Emulsion coated walls
- Perimeter power and data
- Fire alarm
- Intruder alarm

Externally the property benefits from a front forecourt car parking and a rear paved garden.