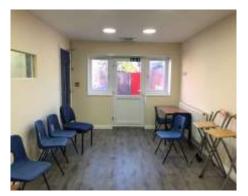

#### Description

The property comprises a former retail property that has been recently extended and converted providing large open plan rooms to the ground floor level with offices above.

The property has been refurbished to include:

- Wood laminate flooring
- Suspended ceiling
- LED lighting
- · Gas fired Central Heating
- UPVC double glazing
- Emulsion coated walls
- Perimeter power and data
- Fire alarm
- Intruder alarm

Externally the property benefits from a front forecourt car parking and a rear paved garden.