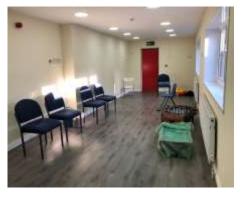

#### Description

The property comprises a former retail property that has been recently extended and converted providing large open plan rooms to the ground floor level with offices above.

The property has been refurbished to include:

- Wood laminate flooring
- Suspended ceiling
- LED lighting
- · Gas fired Central Heating
- UPVC double glazing
- Emulsion coated walls
- Perimeter power and data
- Fire alarm
- Intruder alarm

Externally the property benefits from a front forecourt car parking and a rear paved garden.