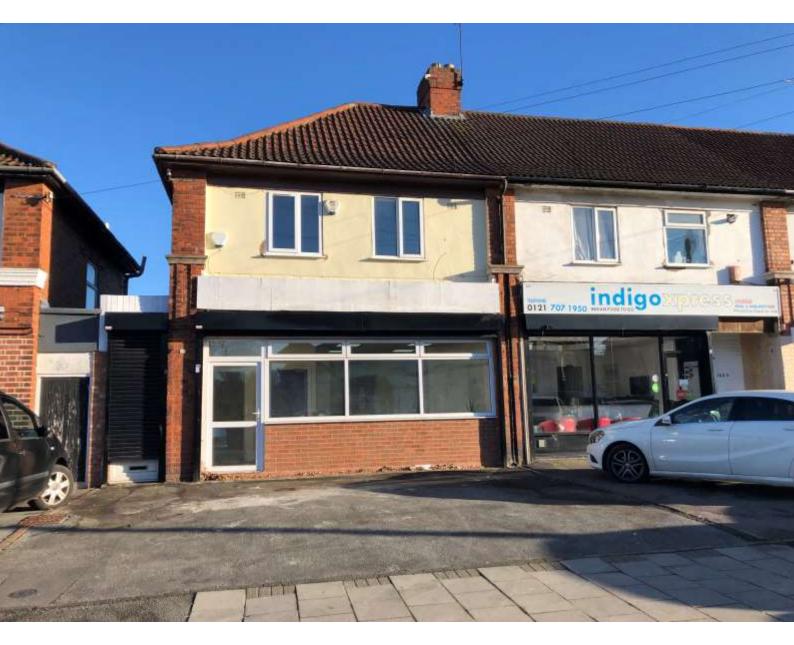

## 358 Gospel Lane, Acocks Green, Birmingham, B27 7AJ

#### Location

The subject premises are located on Gospel Lane, which connects Warwick Road (A41) and Stratford Road (A34) in the Acocks Green area of Birmingham.

The property occupies a prominent position fronting the road in a well-established parade of shops which is well serviced by public transport and a high level of passing foot fall.

#### Description

The property comprises a former retail property that has been recently extended and converted providing large open plan rooms to the ground floor level with offices above.

The property has been refurbished to include:

- Wood laminate flooring
- Suspended ceiling
- LED lighting
- · Gas fired Central Heating
- UPVC double glazing
- Emulsion coated walls
- Perimeter power and data
- Fire alarm
- Intruder alarm

Externally the property benefits from a front forecourt car parking and a rear paved garden.