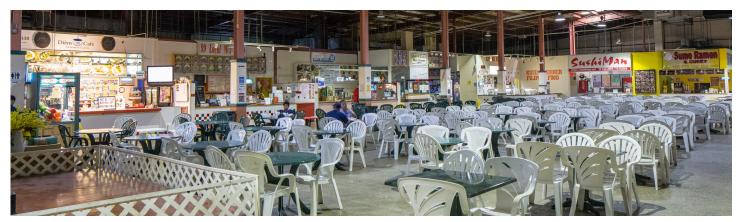

Parcel 45 - Lease expires January 31, 2044 Master Lessor - State of Hawaii \$73,920.00/Year\*\*

\*Estimate of NOI not including depreciation. Buyer to do own due diligence.

The Moanalua Ethnic Village ("MEV") was created to provide nearby local and military communities with a needed variety of eateries, restaurants and professional services. The main 132,250 square building also houses a large gymnastics facility and approximately 30,000 square foot industrial user. MEV close proximity to the major highways and freeways, military bases/communities, local schools and within