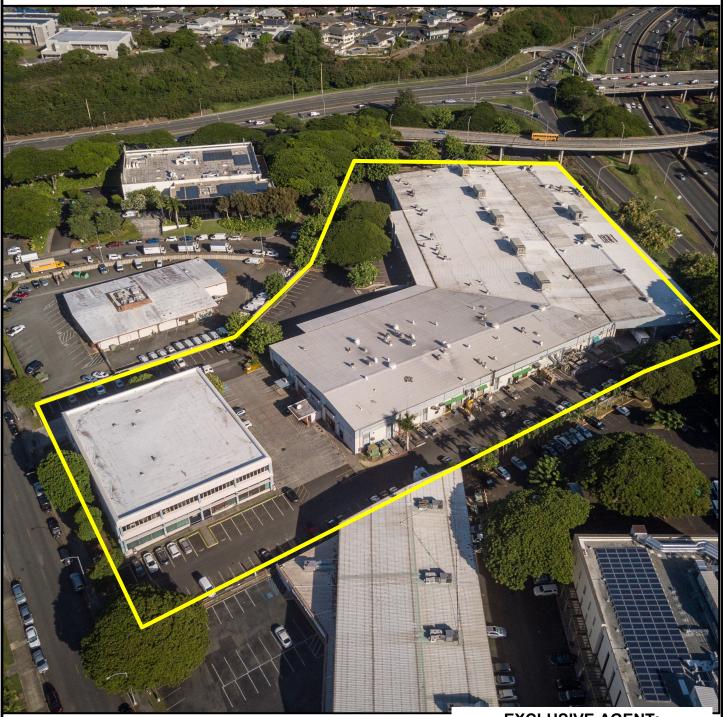

### 1151 Mapunapuna Street, Honolulu, Hawaii MULTI-TENANT INDUSTRIAL AND OFFICE BUILDINGS 6.85 Acres\* of B-2 Zoned Land - Leasehold Interest for Sale

\*Sale also includes leasehold interest of 1.07 acres of R-5 zoned land

## 1151 Mapunapuna Street, Honolulu, Hawaii FOR SALE - Leasehold

TAX MAP KEYS:

PRICE:

1-1-1-7: 38 & 45

\$3,000,000

LAND: Parcel  $38 \approx 6.85$  acres Parcel  $45 \approx 1.07$  acres

BUILDING: Warehouse Bldg.  $\approx$  132,250 sq. ft. Office Bldg.  $\approx$  30,240 sq. ft.

TENURE: Leasehold

PROPERTY TAX: \$43,891 per Month (total)

ZONING: Parcel 38 B-2 - Community Business Parcel 45 R-5 - Residential

PARKING: Approximately 424 stalls

2018 ESTIMATED NOI\*: \$585,000 19.5% CAP

Parcel 45 - Lease expires January 31, 2044 Master Lessor - State of Hawaii \$73,920.00/Year\*\*

\*Estimate of NOI not including depreciation. Buyer to do own due diligence.

The Moanalua Ethnic Village ("MEV") was created to provide nearby local and military communities with a needed variety of eateries, restaurants and professional services. The main 132,250 square building also houses a large gymnastics facility and approximately 30,000 square foot industrial user. MEV close proximity to the major highways and freeways, military bases/communities, local schools and within

2 miles from the Honolulu International Airport make this location a central and convenient hub with strong demographics. There is also a multi-tenant, two-story office building with new roof and elevator.