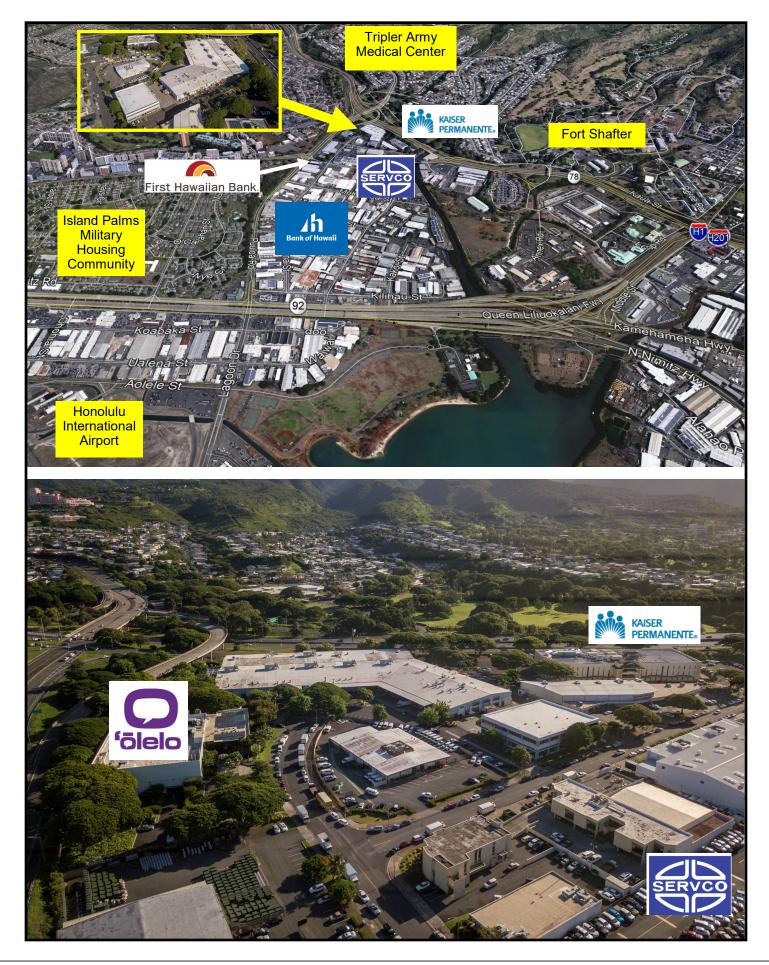

2 miles from the Honolulu International Airport make this location a central and convenient hub with strong demographics. There is also a multi-tenant, two-story office building with new roof and elevator.