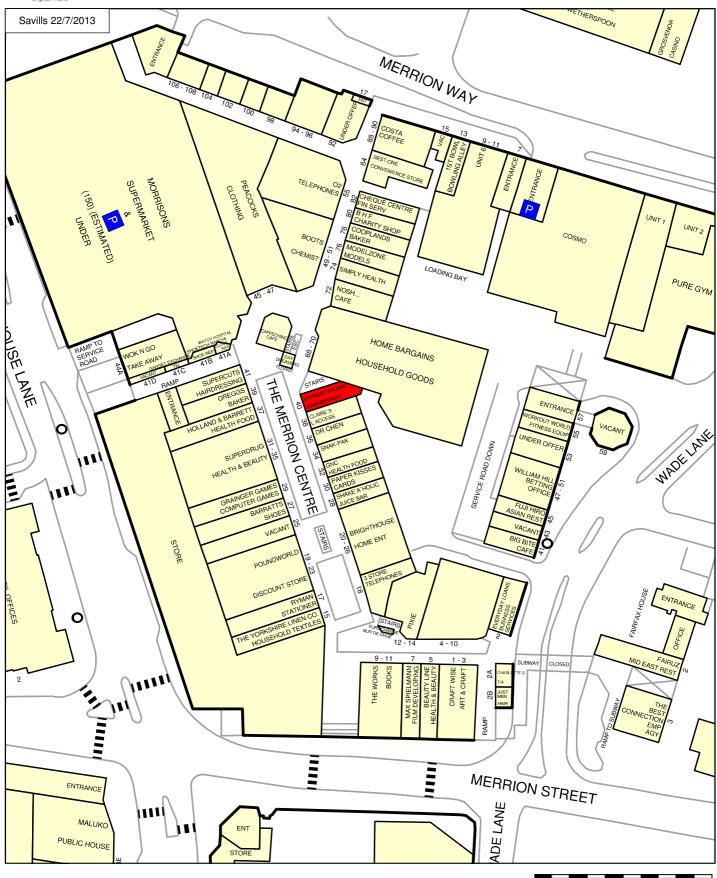

#### Location

The Merrion Centre, which provides 1,000,000 sq ft of retail, Leisure, Office and entertainment accommodation, is anchored by Morrisons (47,000 sq ft), Peacocks, Home Bargains and Superdrug. Other National retailers in the centre include Holland & Barrett, Boots, Claire's Accessories, Poundworld and Greggs.

The property is situated in a prime position in the central mall with retailers in the immediate vicinity including **Superdrug**, **Claire's Accessories**, **Holland & Barrett**, **GNC**, **Supercuts**, **Grainger Games** and **Internacionale**.

#### Rent

£35,000 per annum exclusive

- Retail Unit To Let 636 sq ft (59.08 sq m)
- Prominent location in central mall, close to Superdrug, Holland & Barrett, Grainger Games, Claire's Accessories and Greggs.
- Average weekly footfall figures of 192,500 persons (10 million per annum).
- 1,100 Space multi-storey car park.