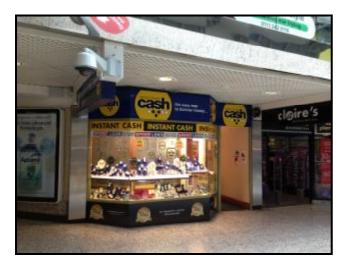

The property is situated in a prime position in the central mall with retailers in the immediate vicinity including **Superdrug**, **Claire's Accessories**, **Holland & Barrett**, **GNC**, **Supercuts**, **Grainger Games** and **Internacionale**.

#### Rent

£35,000 per annum exclusive

- Retail Unit To Let 636 sq ft (59.08 sq m)
- Prominent location in central mall, close to Superdrug, Holland & Barrett, Grainger Games, Claire's Accessories and Greggs.
- Average weekly footfall figures of 192,500 persons (10 million per annum).
- 1,100 Space multi-storey car park.