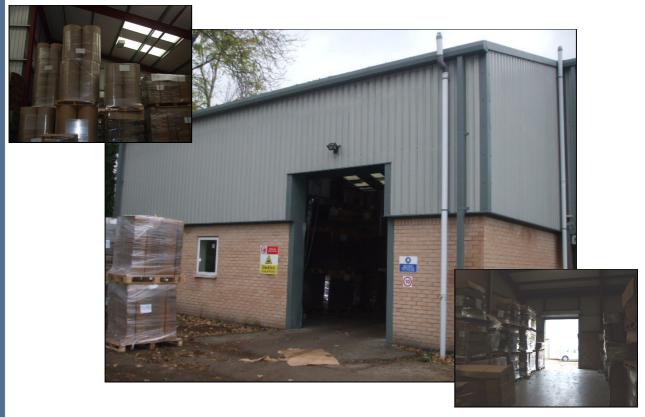

### Description

The property comprises a modern 'L-shaped' end of terrace unit benefitting from the following:

- steel portal frame construction;
- block work/steel clad elevations;
- pitched roof inc. translucent roof panels;
- minimum eaves height of c.15ft;
- vehicular access via roller shutter door;
- concrete slab floor;
- high level sodium lighting.

# **Accommodation (GIA)**

Sq.M. Sq.Ft.

Main Warehouse) 313 3.369

# Loading/Car Parking

Forecourt area with c. 4 car parking spaces.