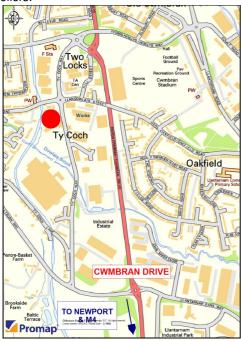

# Location (NP44 7HF)

Towngate Industrial Park comprises a modern industrial development situated in a popular commercial location.

It is to the south of Cwmbran town centre and approximately 1 mile from Cwmbran Drive which links the town to the A4051, A4042, Newport and the M4.

Other commercial occupiers in the immediate vicinity include Festive Productions facility, Genesis Storage, Welsh Ambulance Service, and Allmake Rollers.