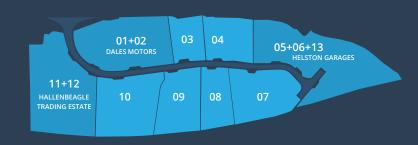

#### **Currently Available**

| Plot no   |                          |            |
|-----------|--------------------------|------------|
| 1 & 2     | Dales Motors             |            |
| 3         | Available                | 0.76 acres |
| 4         | Available                | 0.9 acres  |
| 5, 6 & 13 | Helston Garages          |            |
| 7         | Available                | 1.14 acres |
| 8         | Available                | 0.68 acres |
| 9         | Available                | 1.22 acres |
| 10        | Available                | 1.14 acres |
| 11 & 12   | Hallenbeagle Trading Est |            |