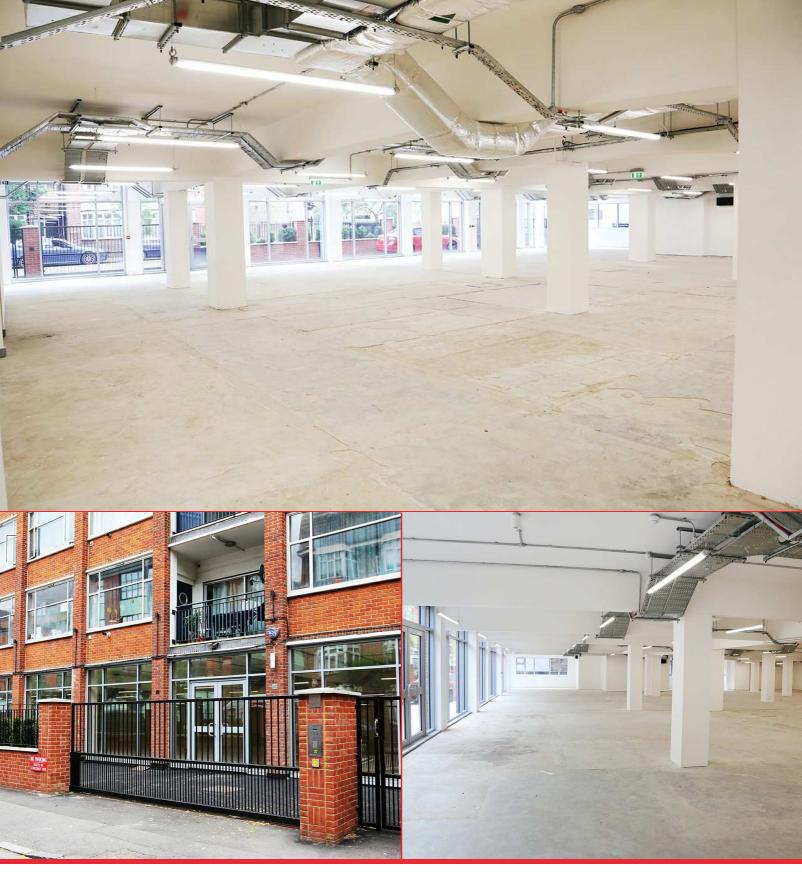

# 6,752 sq ft ground floor creative office space unit located within the heart on London Fields

A ground floor self-contained unit which has recently undergone an extensive internal and external refurbishment.

Located close by to the amenities of Broadway Market, offering food, drink and fashion from its array of independent cafes, bars, restaurants and weekend street markets.

Nearby stations include London Fields, Cambridge Heath, Hackney Central, Bethnal Green and Homerton, all within walking distance providing easy access to the City and Central London.

#### **Highlights**

- Each unit benefits from private entrances
- Car parking spaces available via separate negotiation
- Excellent natural light
- Potential to create an additional outdoor seating area