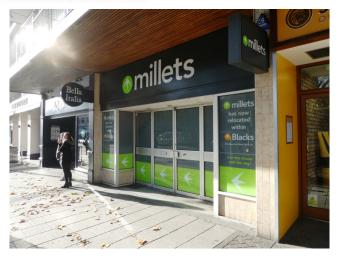

# ADJACENT YATES, BELLA ITALIA AND NEW REVOLUCION DE CUBA BAR NET SALES 1574 SQ FT

### 109 ABOVE BAR SOUTHAMPTON, SO14 7FH

#### LOCATION

The premises are situated in a prime retailing, now upcoming leisure position, in Southampton City Centre occupying a prominent location on Above Bar Street close to its junction with Civic Centre Road. The area has seen considerable recent development and new occupiers include Revolucion de Cuba (coming soon), Poppins Restaurant, Caffe Nero (coming soon) and a new Chinese restaurant, joining the likes of Yates, Bella Italia, KFC and Sprinkles Gelato, as well as the nearby Guildhall Square complex of restaurants and Theatre/Art Gallery.