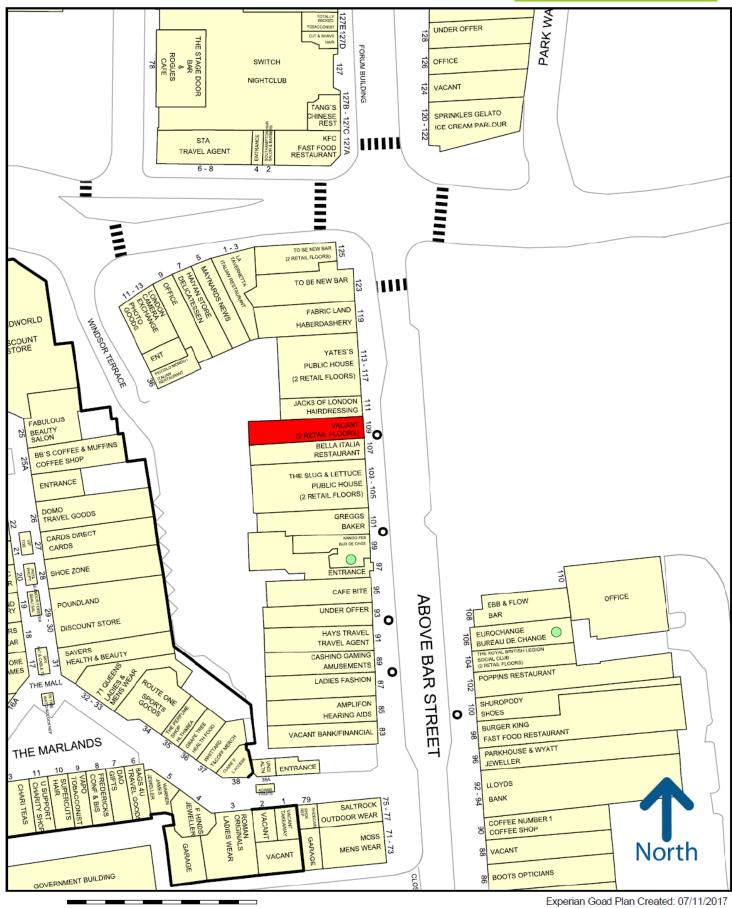

#### LOCATION

The premises are situated in a prime retailing, now upcoming leisure position, in Southampton City Centre occupying a prominent location on Above Bar Street close to its junction with Civic Centre Road. The area has seen considerable recent development and new occupiers include Revolucion de Cuba (coming soon), Poppins Restaurant, Caffe Nero (coming soon) and a new Chinese restaurant, joining the likes of Yates, Bella Italia, KFC and Sprinkles Gelato, as well as the nearby Guildhall Square complex of restaurants and Theatre/Art Gallery.