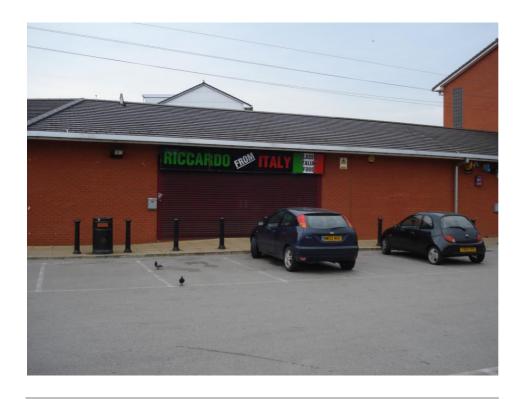

### Description:

The property comprises a single storey retail unit extending to 1,356 sq ft (126 sq m) in a terrace of a four units forming part of the IQ Student Accommodation scheme containing 541 student flats in circa 90 flats. The unit is of cavity brickwork construction under a pitched concrete tile roof. Parking is available to the front of the unit within a large car park area. Good access is provided through a shared service yard to the rear. Adjoining occupiers on the development include Greggs, Subway and Spar.

### Location:

The unit is situated in a prominent location at the corner of Seaford Road and Gerald Road within the campus area of The University of Salford. The development is a five minute walk from the University campus. Salford City Centre is nearby and Manchester vibrant City Centre is just a 10 minute journey by car or public transport.