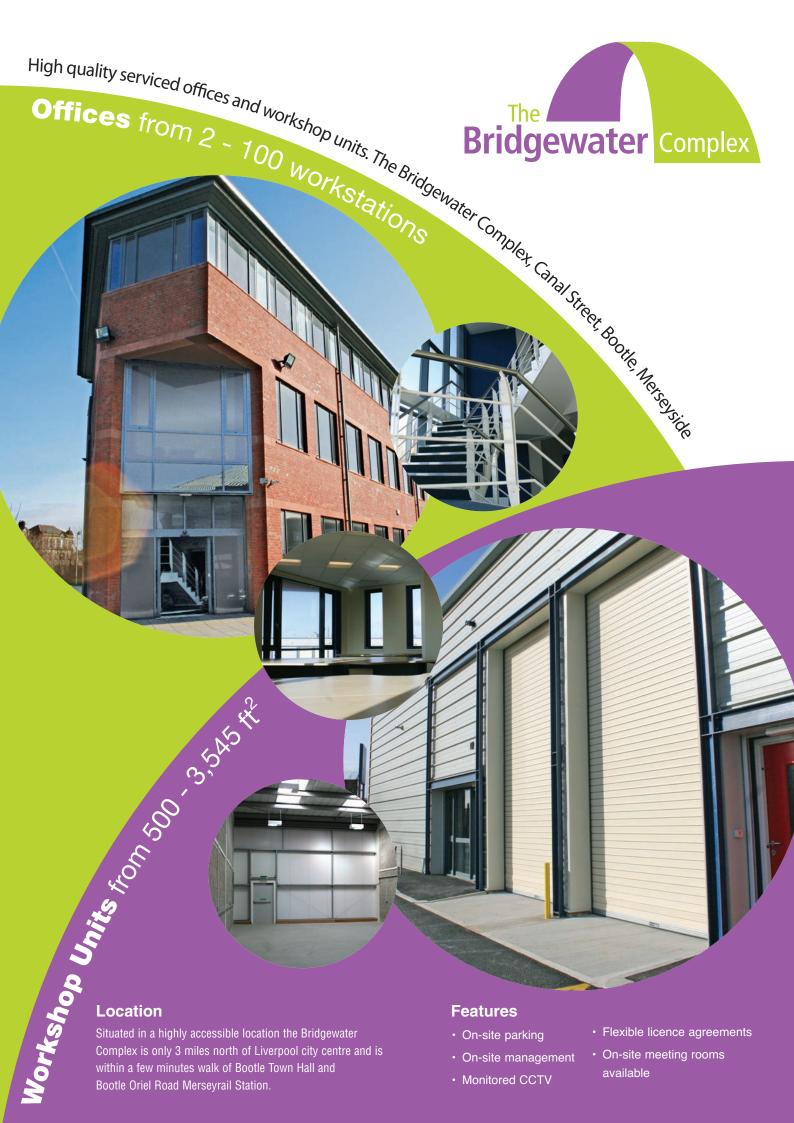

# High Specification Serviced Offices

The business centre includes two purpose-built office buildings with on-site management providing fully serviced furnished office accommodation.

## Description

The specification of these high quality new units includes electric roller shutter doors, gas heaters, kitchenettes and disabled WC compartments.