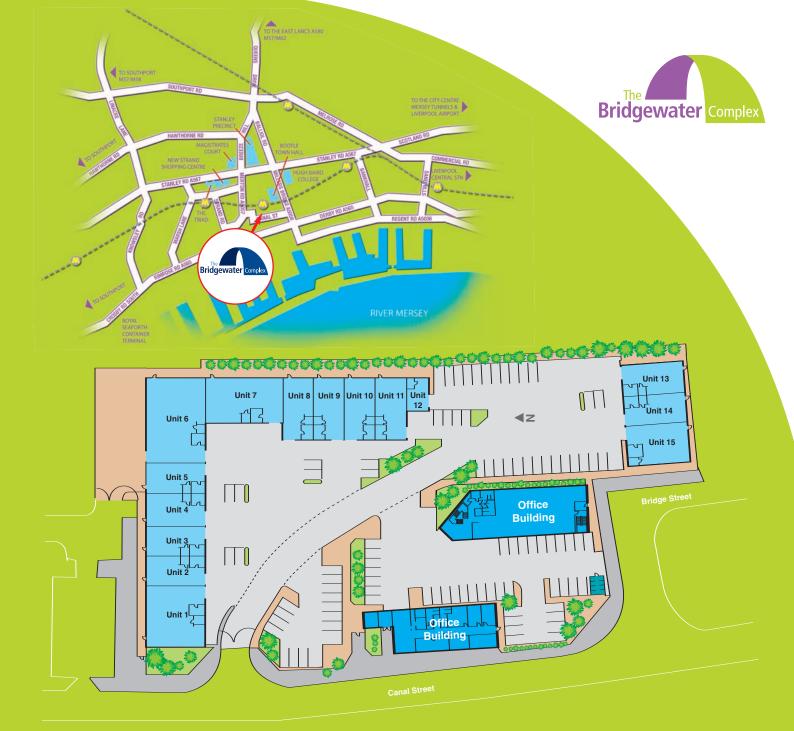

# High Specification Serviced Offices

The business centre includes two purpose-built office buildings with on-site management providing fully serviced furnished office accommodation.

## **Terms**

Available on flexible licences at prices inclusive of business rates, service charge, heating, lighting and reception facilities.

# Flexible Workshop/ Industrial Units

## Description

The specification of these high quality new units includes electric roller shutter doors, gas heaters, kitchenettes and disabled WC compartments.

#### **Terms**

Available on flexible licences at prices inclusive of business rates, service charge and reception facilities. Also available on traditional leases

#### Notice

The agents for themselves and for the vendors of this property whose agents they are giv