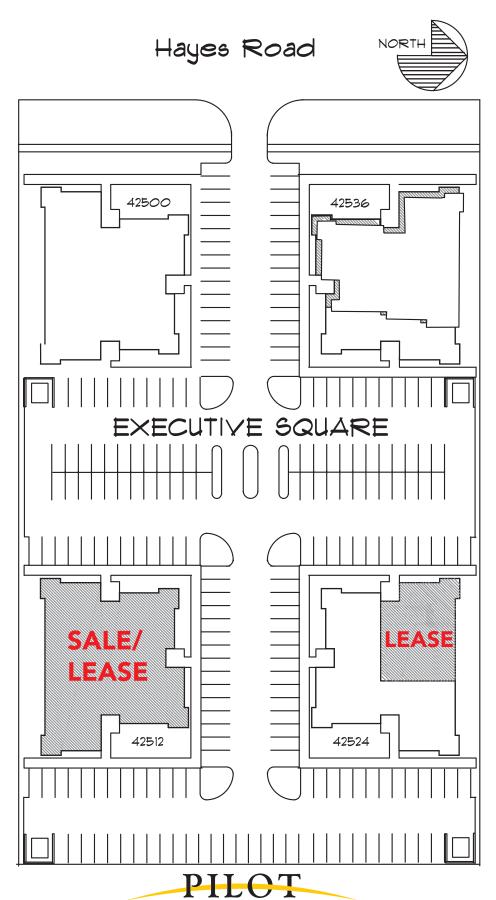

FLEXIBLE FLOORPLANS: 42500 - 42536 HAYES, CLINTON TOWNSHIP

Property Type:

**Total Square Footage:** 

**Building Name:** 

Minimum Sq. Ft. Available: Maximum Sq. Ft. Available:

Lease Rate:

Lease Type:

Sale Price:

Year Built:

Parking Spaces: Cross Streets: General Office/Medical

38,000

**Executive Square** 

1,750

9,200 \$13.95

Gross

\$1,150,000 (9,200 SF)