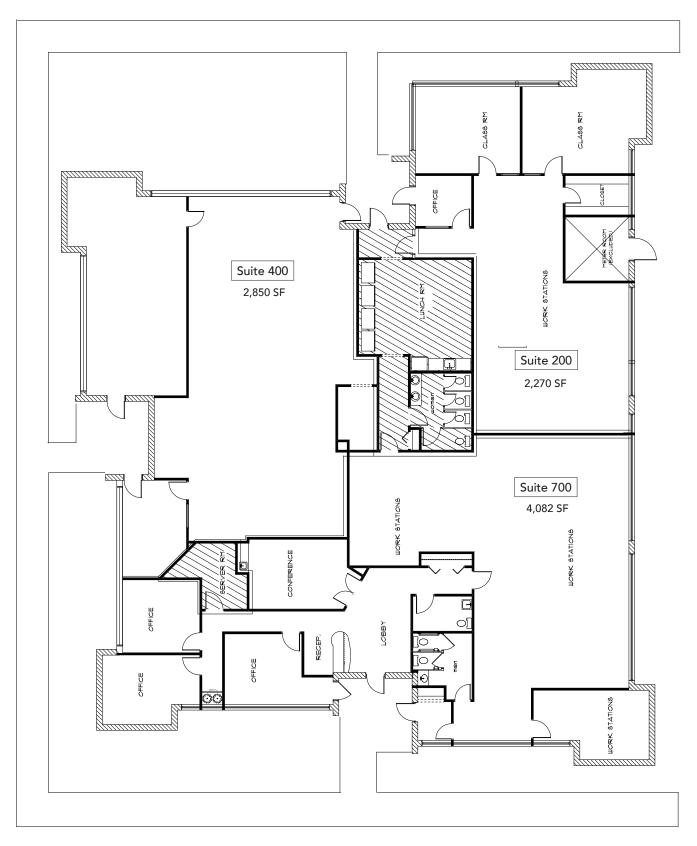

FLEXIBLE FLOORPLANS: 42500 - 42536 HAYES, CLINTON TOWNSHIP

Property Type:

**Total Square Footage:** 

**Building Name:** 

Minimum Sq. Ft. Available: Maximum Sq. Ft. Available:

Lease Rate:

Lease Type:

Sale Price:

Year Built:

Parking Spaces: Cross Streets: General Office/Medical

38,000

**Executive Square** 

1,750

9,200 \$13.95

Gross

\$1,150,000 (9,200 SF)