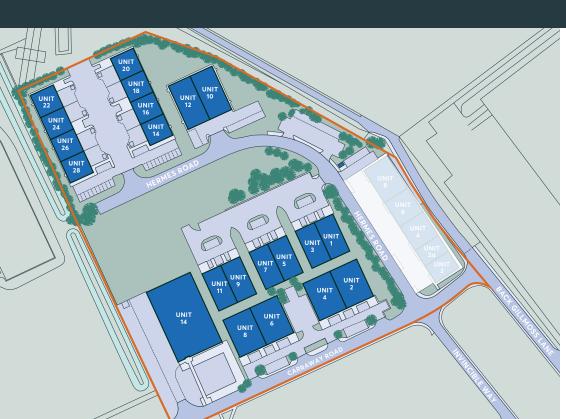

#### **ACCOMMODATION**

|         | Sq.ft | Sq.m |
|---------|-------|------|
| Unit 1  | 3,498 | 325  |
| Unit 2  | 5,653 | 525  |
| Unit 3  | 3,498 | 325  |
| Unit 4  | 5,627 | 523  |
| Unit 5  | 3,499 | 325  |
| Unit 6  | 5,620 | 522  |
| Unit 7  | 3,502 | 325  |
| Unit 8  | 5,615 | 522  |
| Unit 9  | 3,514 | 326  |
| Unit 10 | 4,957 | 461  |
| Unit 11 | 3,495 | 325  |
| Unit 12 | 4,989 | 463  |
| Unit 14 | 2,501 | 232  |
| Unit 16 | 2,435 | 226  |
| Unit 18 | 2,438 | 226  |
| Unit 20 | 2,454 | 228  |
| Unit 22 | 2,438 | 226  |
| Unit 24 | 2,440 | 227  |
| Unit 26 | 2,440 | 227  |
| Unit 28 | 2,414 | 224  |