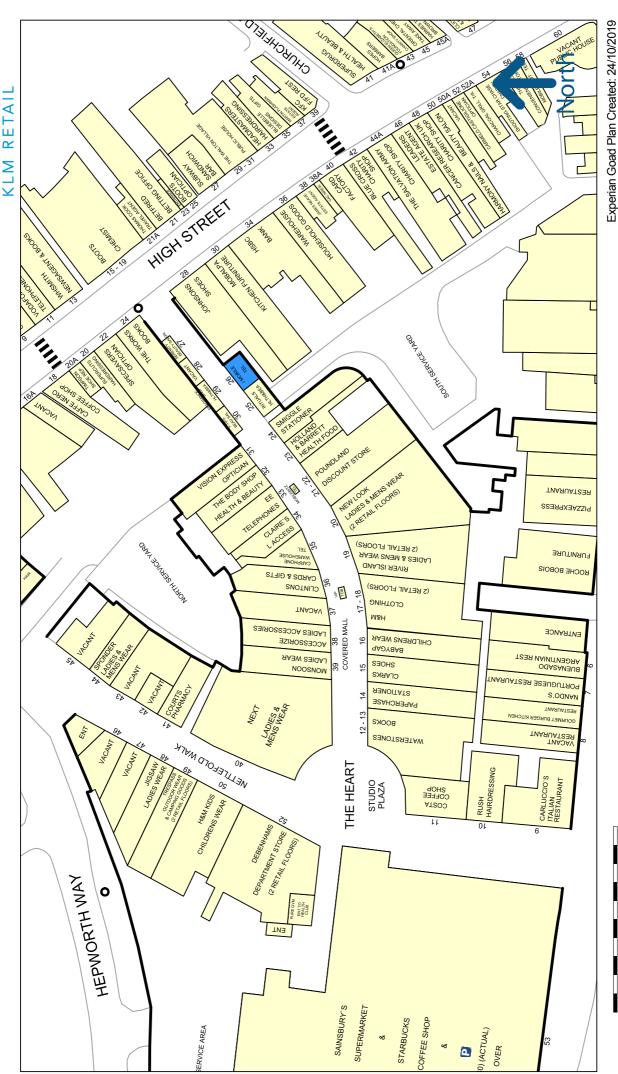

### Location

The premises are located in the busy prime mall in The Heart Shopping Centre. Nearby retailers include Smiggle, Holland and Barratt, Bodyshop and EE.

50 metres