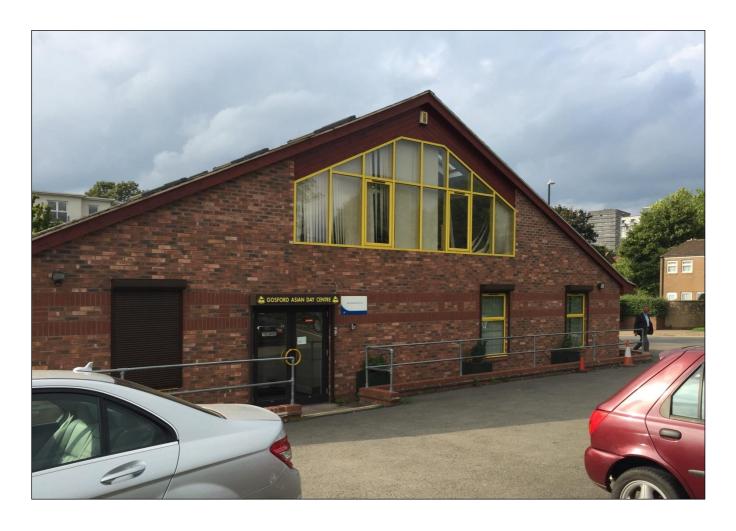

#### Location

The property is situated on the corner of East Street and Vauxhall Street, which is approximately ½ mile north east of Coventry City Centre and 3 miles from J2 and J3 of the M6 motorway, providing excellent access to the motorway network.

### **Description**

The modern facilities provided at the Gosford Community Centre are presented in good order throughout and comprise the entirety of the first floor accommodation. The premises are available for use at all times.

Externally the site benefits from use of the communal on site parking.