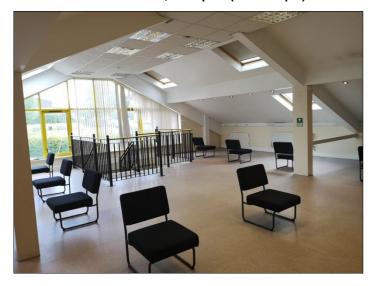

### **Description**

The modern facilities provided at the Gosford Community Centre are presented in good order throughout and comprise the entirety of the first floor accommodation. The premises are available for use at all times.

The accommodation is generally carpeted but some are laid with wood effect flooring. They generally have Cat II lighting and benefit from gas fired central heating.

The floor comprises a large open plan area together with kitchen, WC and staff area.