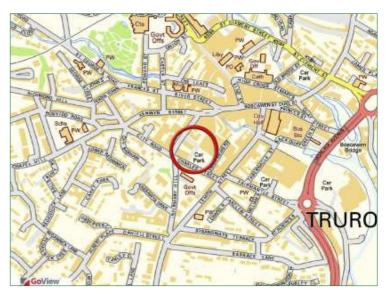

### **LOCATION:**

Falcon House is situated on the corner of Charles Street and Calenick Street in a prominent location within walking distance of the city centre, railway station and adjacent to Moorfield Car Park. The upper floors of the property form the headquarters for Shelterbox and other nearby businesses include British Heart Foundation, Anytime Fitness, Truro Health Park, Argos and Burger King.