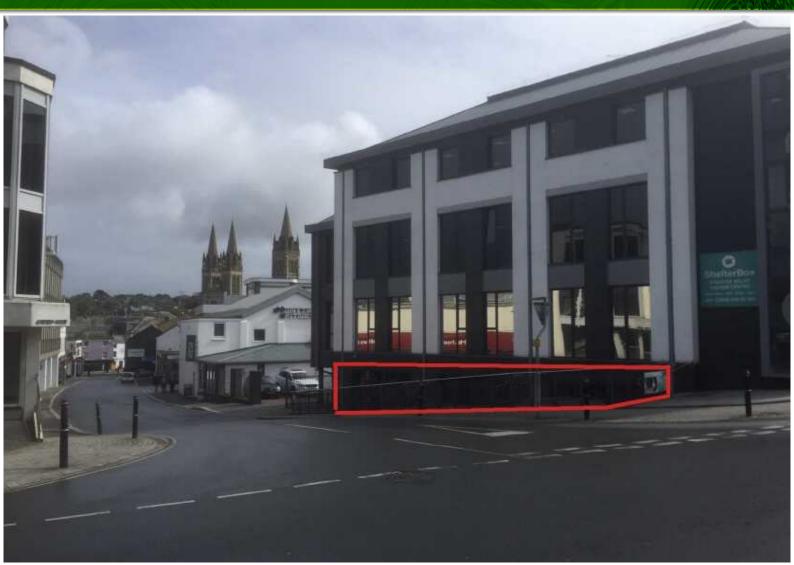

### **LOCATION:**

Falcon House is situated on the corner of Charles Street and Calenick Street in a prominent location within walking distance of the city centre, railway station and adjacent to Moorfield Car Park. The upper floors of the property form the headquarters for Shelterbox and other nearby businesses include British Heart Foundation, Anytime Fitness, Truro Health Park, Argos and Burger King.

#### PREMISES:

This purpose built office building has been designed to meet the requirements of the modern occupier, providing flexible and efficient office accommodation with a high standard of finish throughout. This ground floor suite provides for circa 2,250 sq ft of office space including private offices and meeting rooms as well as a kitchenette, male, female and disabled WCs. Secure car parking may be available by separate negotiation.