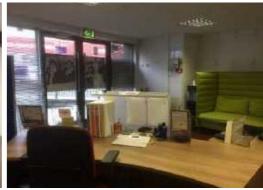

#### PREMISES:

This purpose built office building has been designed to meet the requirements of the modern occupier, providing flexible and efficient office accommodation with a high standard of finish throughout. This ground floor suite provides for circa 2,250 sq ft of office space including private offices and meeting rooms as well as a kitchenette, male, female and disabled WCs. Secure car parking may be available by separate negotiation.