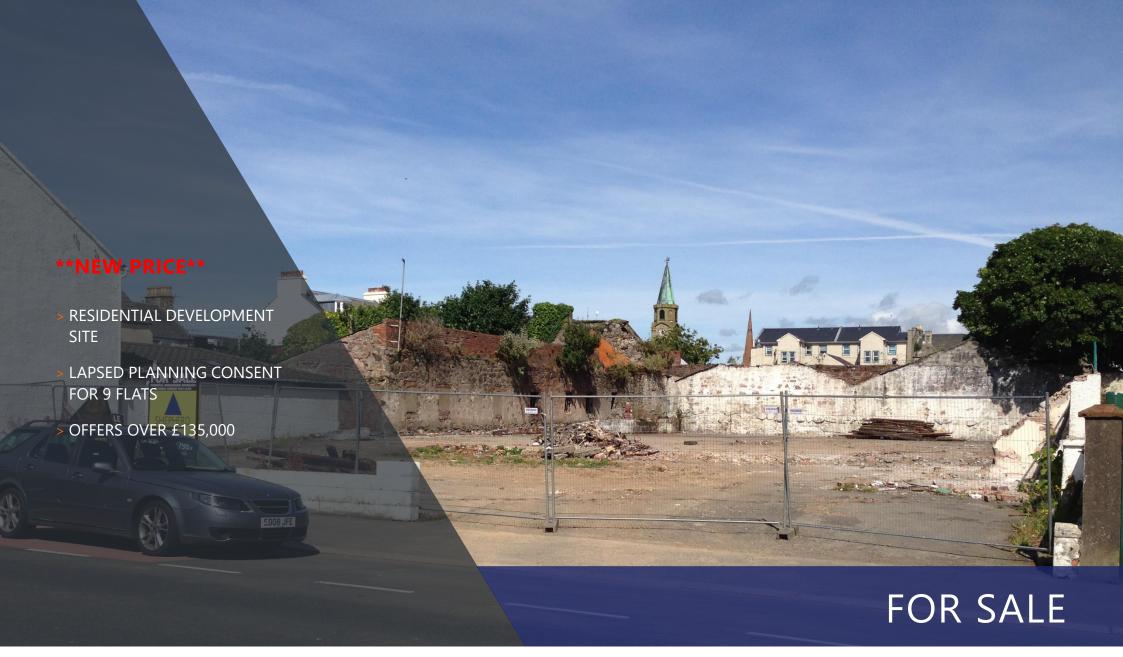

The site is located on Henrietta Street close by its junction with Knockcushan Street in the heart of Girvan town centre.

#### THE PROPERTY

The subjects comprise a level regular shaped site extending to approximately 0.13 hectares (0.32 acres).

### **PLANNING**

Planning consent was granted by South Ayrshire Council on 9th August 2016 under Ref No: 16/00595/APP. This has now lasped although permitted the development of nine flats on site. Plans are available upon request.

#### **PRICE**

Offers over £135,000 are invited.