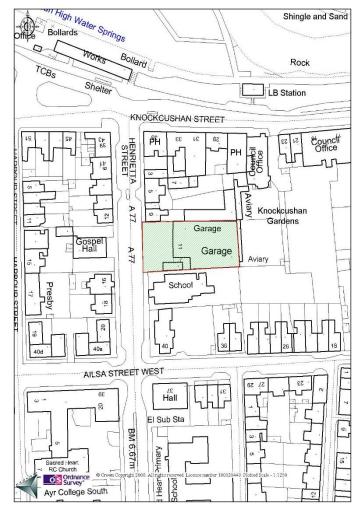

The site is located on Henrietta Street close by its junction with Knockcushan Street in the heart of Girvan town centre.

#### THE PROPERTY

The subjects comprise a level regular shaped site extending to approximately 0.13 hectares (0.32 acres).