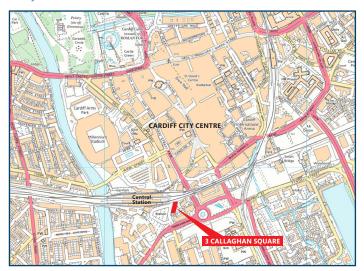

# THE LOCATION

3 Callaghan Square is situated in the heart of Cardiff City centre directly opposite the Central Rail Station and 2 minutes' walk from the main shopping hub.

Cardiff is situated on the M4 motorway and lies approximately 147 miles east of London. High speed rail services give rapid access to all major cities across the UK. Cardiff Central Station is one of the principal stations on the Great Western Line from London to Swansea. Frequent services run to and from London Paddington, with an average journey time of just over 1 hour 45 minutes. London's Heathrow airport is less than a two hours' drive away.