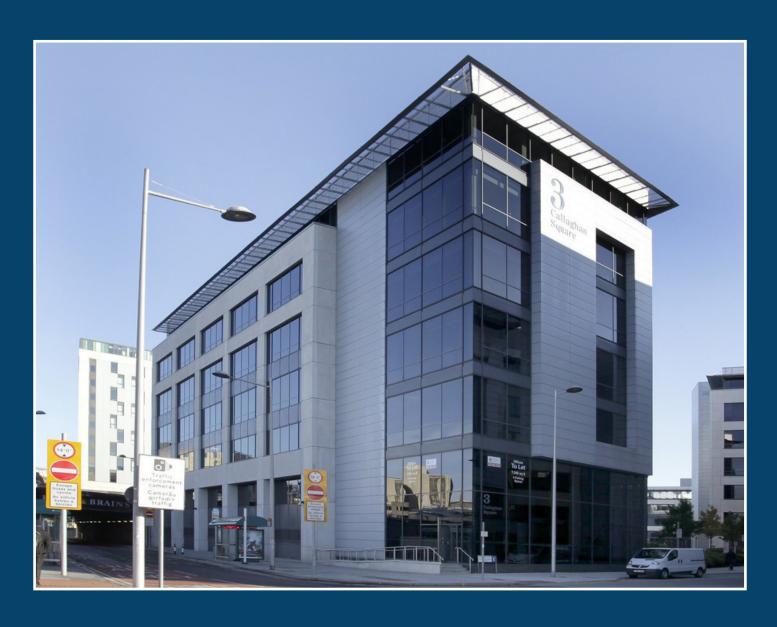

# **Prime City Centre Offices** TO LET

Entire self-contained first floor 6,450 sqft

3 Callaghan Square, **Cardiff CF10 5BT** 

## **DESCRIPTION**

3 Callaghan square is a prime town centre office building constructed to the highest standard in 2008 by MEPC. The buildings are of steel portal frame construction with a combination of stone and aluminium framed double glazed curtain walling under a flat roof. The reception and main entrance to front Penarth Road, with vehicular access to the ground floor level car park and external car park from West Canal Wharf, to the rear.