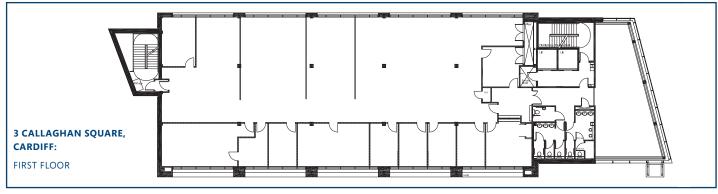

# **Prime City Centre Offices** TO LET

Entire self-contained first floor 6,450 sqft

3 Callaghan Square, **Cardiff CF10 5BT** 

The premises provide the following amenities:

- 4 Car parking spaces
- Four pipe fan coil air conditioning
- Fully accessible raised floors
- Floor to ceiling height of 2.7 metres
- Suspended ceilings with LG7 lighting
- Carpeting and window blinds
- High quality double height reception area
- 8 person passenger lifts Male, female and disabled WC