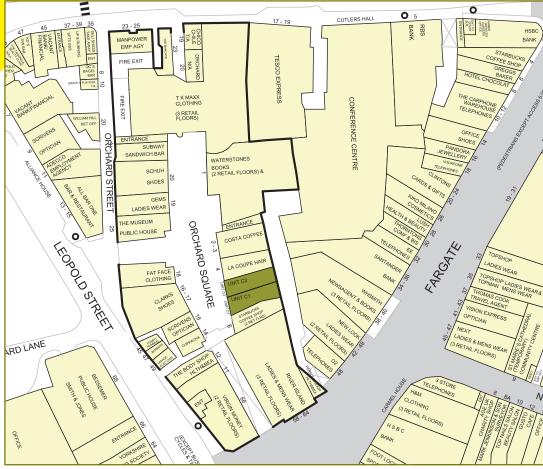

### **ACCOMMODATION**

The units will consist of the following approximate net internal areas:

UNIT C1

Ground Floor 115.76m<sup>2</sup> 1,246sq ft

**UNIT C2** 

**Basement** 

**Ground Floor** 92.25m<sup>2</sup> 993sq ft 243.96m<sup>2</sup> 2,626sq ft

**RENT** 

Unit C1 - £75,000 pax Unit C2 - £85,000 pax