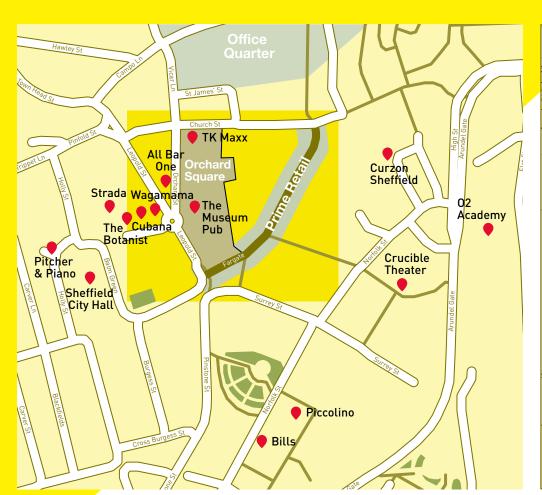

**ORCHARD** SQUARE

£2.8bn total retail expenditure within 20 mins drivetime

# New restaurant units\* Sheffield, S1 2FB

RIVER ISLAND