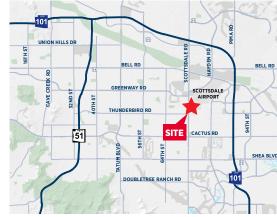

#### **Property Highlights**

- Frontage on Scottsdale Road
- Excellent visibility
- Monument sign on Scottdsdale Rd
- · Daycare facility adjacent to building
- Proximity to Scottsdale Airpark (1/4 mi.)
- Parking ratio 4.35/1,000
- Available September 1, 2018