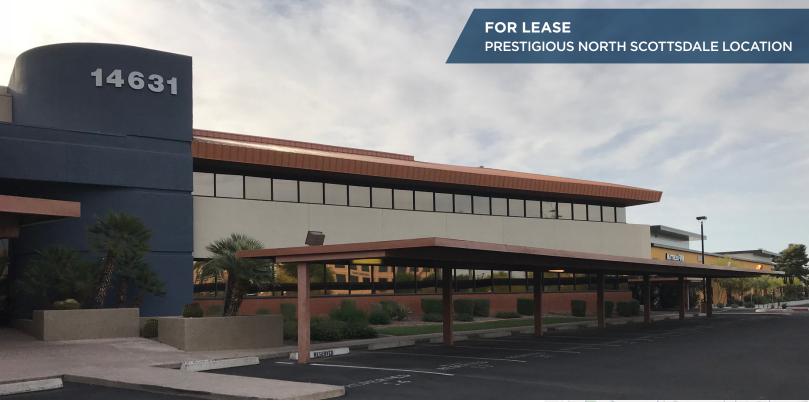

# FOR LEASE

## **Scottsdale Road**

14631 N Scottsdale Rd, Scottsdale, AZ

### 7,205 SF Office Space \$20.00 / SF Full Service

#### **Property Highlights**

- Frontage on Scottsdale Road
- Excellent visibility
- Monument sign on Scottdsdale Rd
- · Daycare facility adjacent to building
- Proximity to Scottsdale Airpark (1/4 mi.)
- Parking ratio 4.35/1,000
- Available September 1, 2018