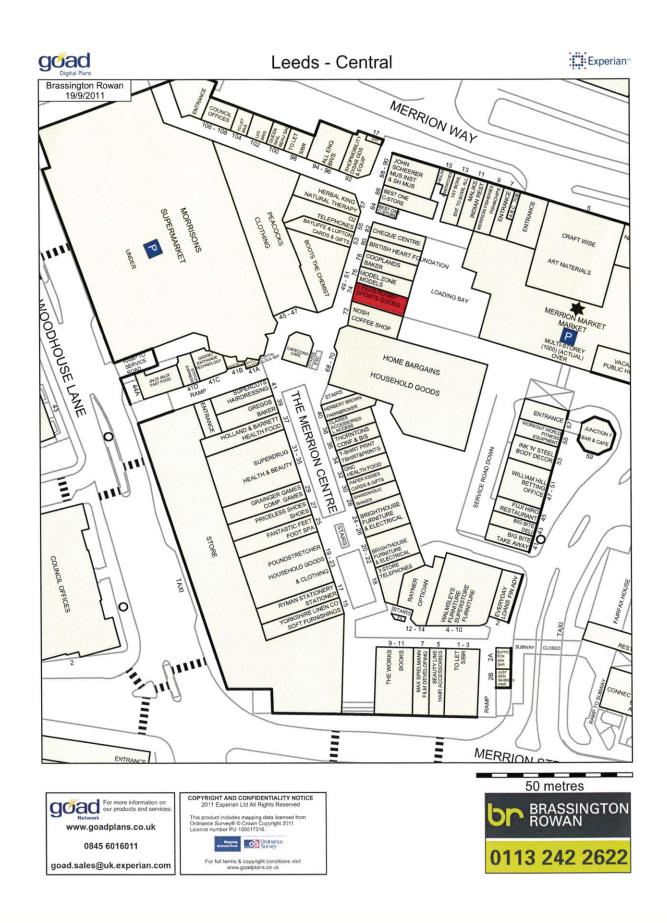

The subject property is situated in a busy position in the north mall of the centre, opposite **Boots** and between **Modelzone** and **Nosh**.