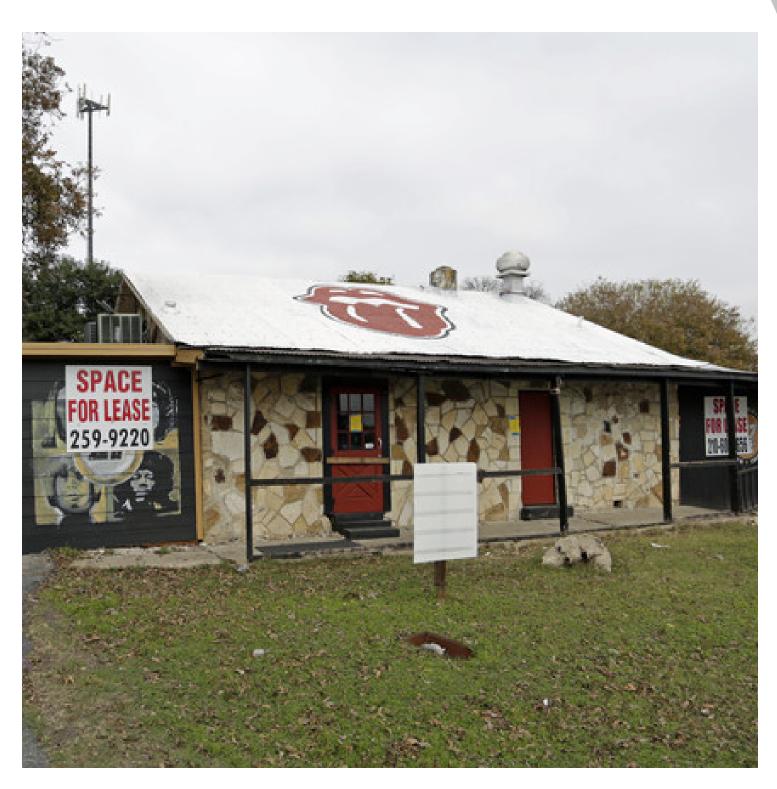

# RETAIL RESTAURANT

5042 Sherri Ann, San Antonio, TX 78233

### **PROPERTY OVERVIEW**

Retail Restaurant ready for an investor to redevelop. High traffic near major highway