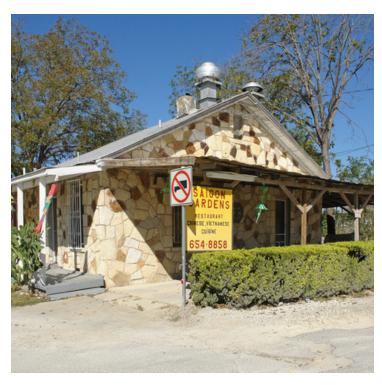

# RETAIL RESTAURANT

5042 Sherri Ann, San Antonio, TX 78233

### **PROPERTY OVERVIEW**

Retail Restaurant ready for an investor to redevelop. High traffic near major highway