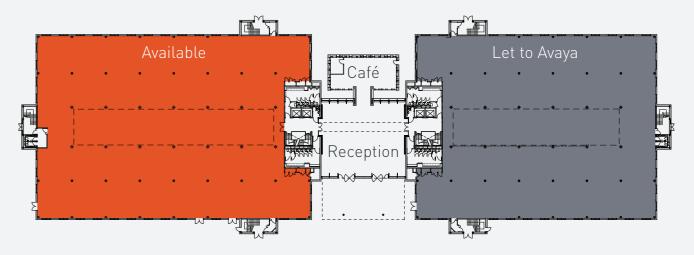

#### **SECOND FLOOR**

**FIRST FLOOR** 

#### NET INTERNAL AREAS

|       | 2000   |         | LINK  |      | 1000  |      |
|-------|--------|---------|-------|------|-------|------|
| .00R  | SQ FT  | SQ M    | SQ FT | SQ M | SQ FT | SQ M |
| COND  | 18,841 | 1,750.4 | 3,444 | 320  | -     | -    |
| RST   | 19,228 | 1,786.3 | -     | -    | 7,804 | 725  |
| ROUND | 22,871 | 2,124.8 | -     | -    | -     | -    |
| TALS  | 60,940 | 5,661.5 | 3,444 | 320  | 7,804 | 725  |

## 7,804 - 72,188 SQ FT AVAILABLE

#### **GROUND FLOOR**