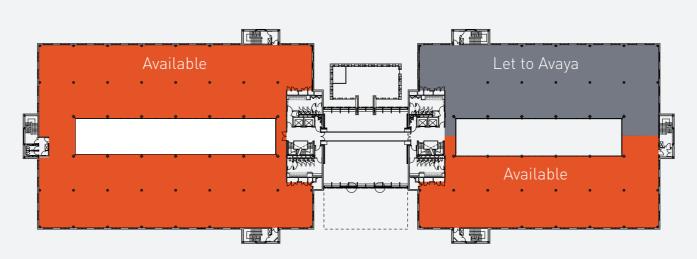

## FULL FLOORS OR HALF SIZES

Large flexible floor plates which can be used as a whole or split.

#### **GROUND FLOOR**