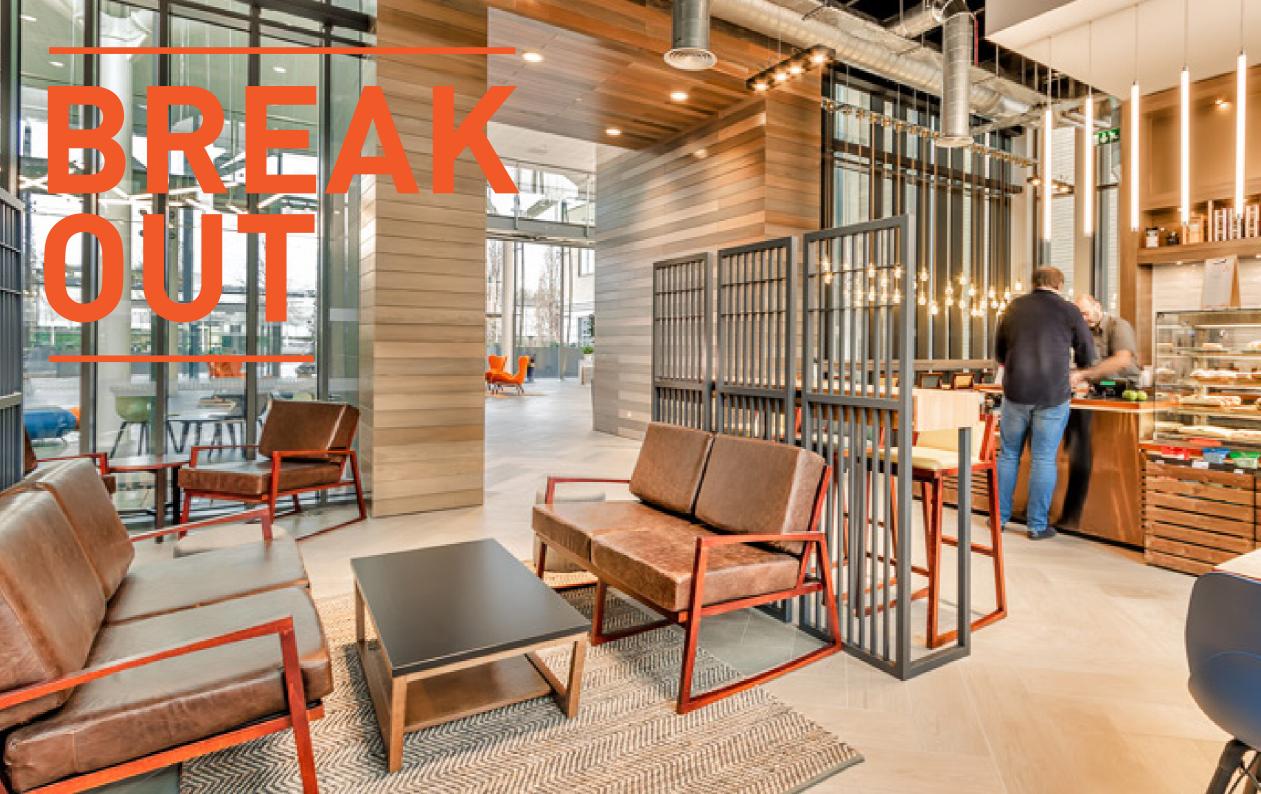

## INSPIRING OFFICES

TERY.

THE

M

Indicative CGI Image of 2nd Floor fit-out

Cathedral Square's new café is the social hub of our business community.

1 COL

HOLES HIS

The café provides healthy refreshment, a place to break out, discuss new ideas, or simply relax.