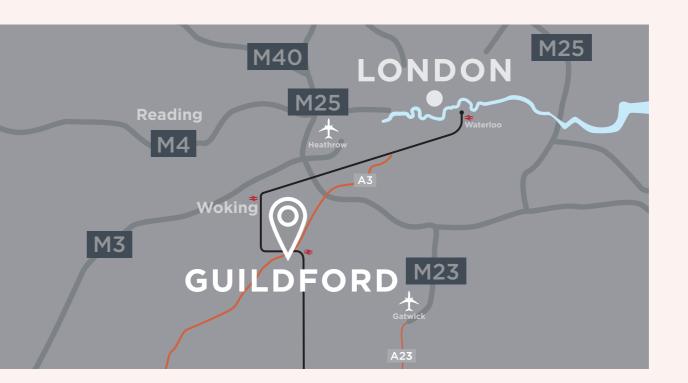

## ACCESS ALL AREAS

9 MILES FROM JUNCTION 10 OF THE M25

## **37 MINS** FROM LONDON WATERLOO

Cathedral Square offers unbeatable access to the A3, providing direct routes north towards London and south to Portsmouth, as well as excellent further links to the national motorway network. Both Heathrow and Gatwick airports are easily accessible.