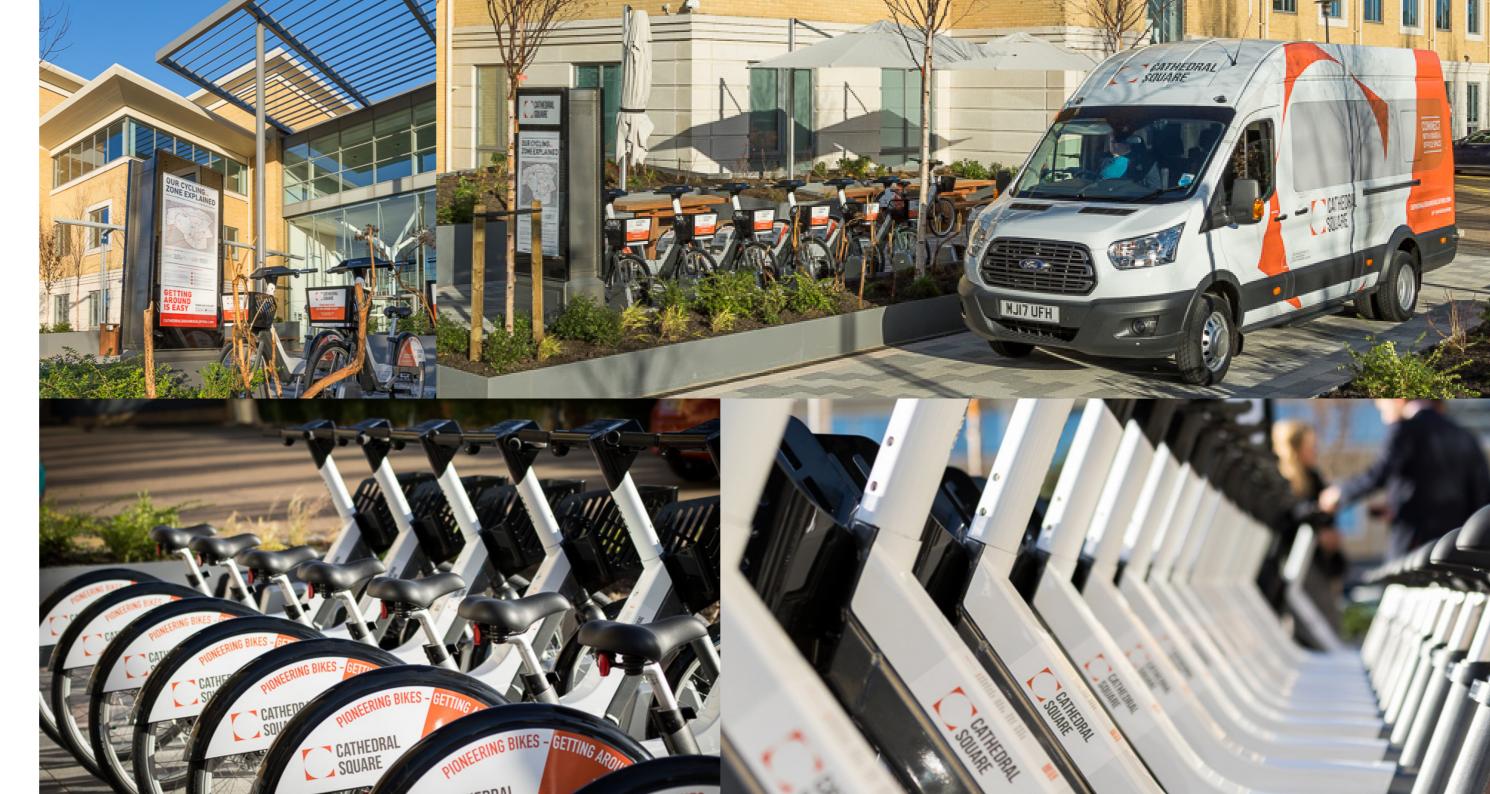

## OUR BIKESIST THE UK'S FIRST ELECTRIC-ASSIST BIKE SHARE SYSTEM.

Cathedral Square sets the trend in active transportation by offering a great transit option for tenants to get around Guildford. Cathedral Square Bike Share system is available 24/7 and is perfect for errands, commuting, or recreation.

The Pedelec bikes act like a regular bike and don't have any complicated gears or buttons to learn. Just simply begin pedalling and the bike will provide an extra boost to get you moving and up hilly terrain without breaking a sweat!

Going for a ride is simple – with 20 bikes, riders can use an exclusive App available for your phones.

6

**Pedelec bike:** Need help with hills, getting to work easily, or looking for an extra zip when pedaling?

Available on the App Store

**Pedal with ease and comfort:** Adjust your bike seat by raising or lowering the saddle height and use the front basket for your bags or cargo.

Google Play

**Keep an eye on the map:** Cathedral Square has a bike collection catchment area, make sure your bike is locked up within it.

**Going for a long ride?** No problem, the bikes are constantly charging when docked at Cathedral Square and will offer hours of electric assist. Keep track of the power levels on the LED dashboard.