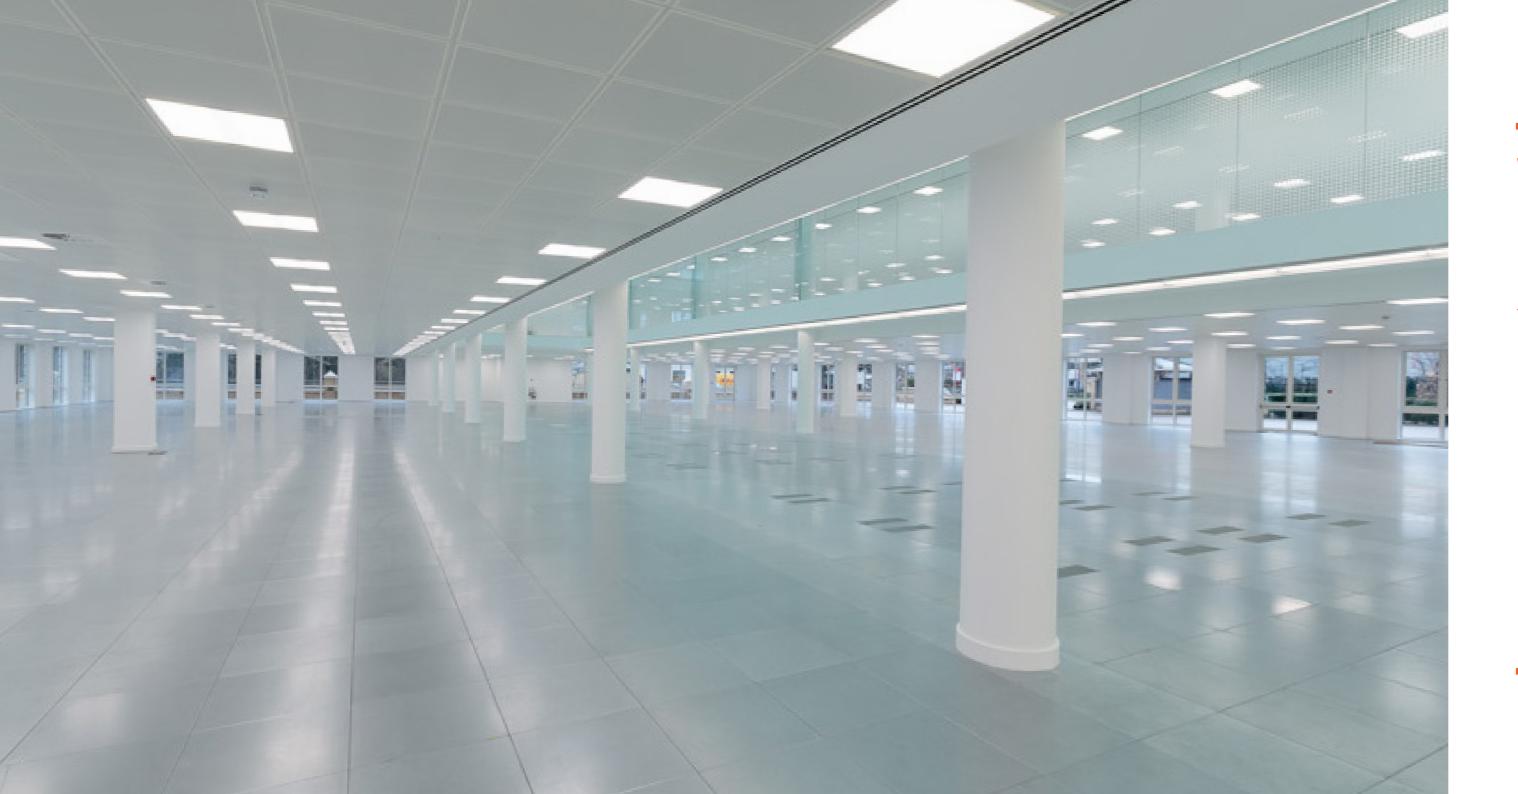

## It's about people. Skills. Productivity. Wellbeing. Energy. Communication. Fun.

From a spacious contemporary reception, a café and breakout space and its 20 electric bikes, Cathedral Square provides a stimulating working environment. Offices are available now from 7,804 sq ft to 72,188 sq ft

## WHAT CATHEDRAL SQUARE OFFERS

- Prominent office headquarters with 41,000 sq ft already let to Avaya and RBS
- Contemporary refurbished office floors from 7,804 -72,188 sq ft
- Enhanced building entrance reception area providing a stunning sense of arrival
- Stylish new café linked to reception
- EPC C (73 for 1000, 71 for 2000)
- BREEAM "Very Good"
- Newly remodelled hard and soft landscaping with external seating
- Branded shuttle bus service to and from Guildford station
- Building concierge service
- New M&E services providing an occupational density of 1:8 sq m
- 2.75m floor to ceiling height
- Showers, lockers and drying rooms for cyclists
- A fleet of 20 electric-assisted bicycles available for tenant use
- 60 cycle spaces and cycle maintenance bay in basement adjacent to showers
- A secure basement parking deck, with direct access into the building
- 243 car spaces (1:298 sq ft) with automated numberplate recognition