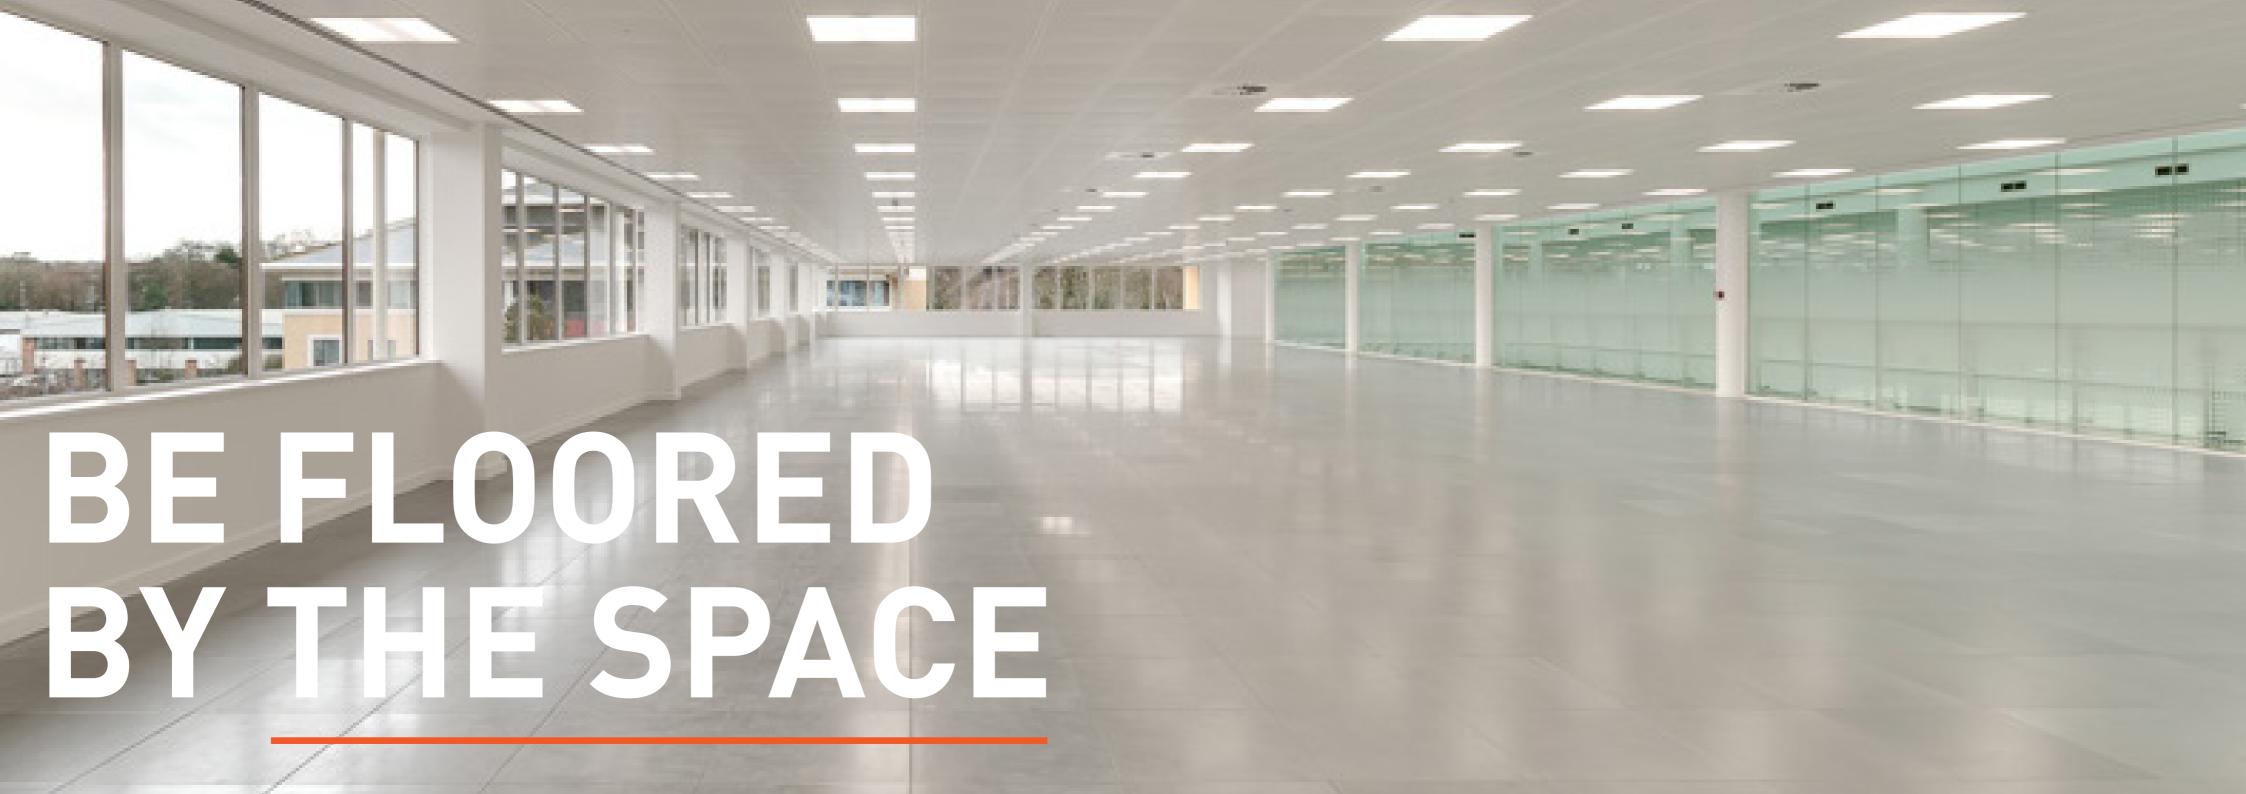

## FULL FLOORS OR HALF SIZES

Large flexible floor plates which can be used as a whole or split.

## 7,804 - 72,188 SQ FT AVAILABLE