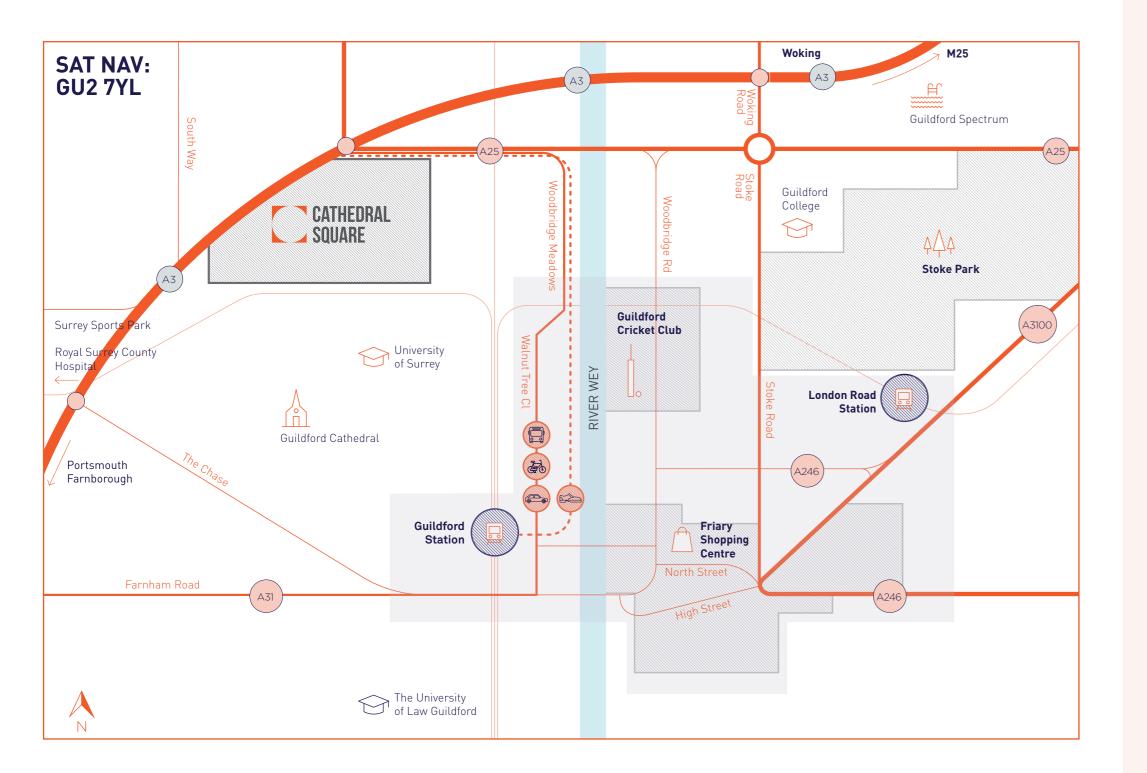

## ACCESS ALL AREAS

9 MILES FROM JUNCTION 10 OF THE M25

## **37 MINS** FROM LONDON WATERLOO

Cathedral Square offers unbeatable access to the A3, providing direct routes north towards London and south to Portsmouth, as well as excellent further links to the national motorway network. Both Heathrow and Gatwick airports are easily accessible.

Guildford mainline railway station provides an excellent service to London Waterloo with four fast trains an hour.

Cathedral Square has a shuttle bus service which links to Guildford Station and town centre, perfect for shopping, leisure or lunch trips as well as commuter travel.