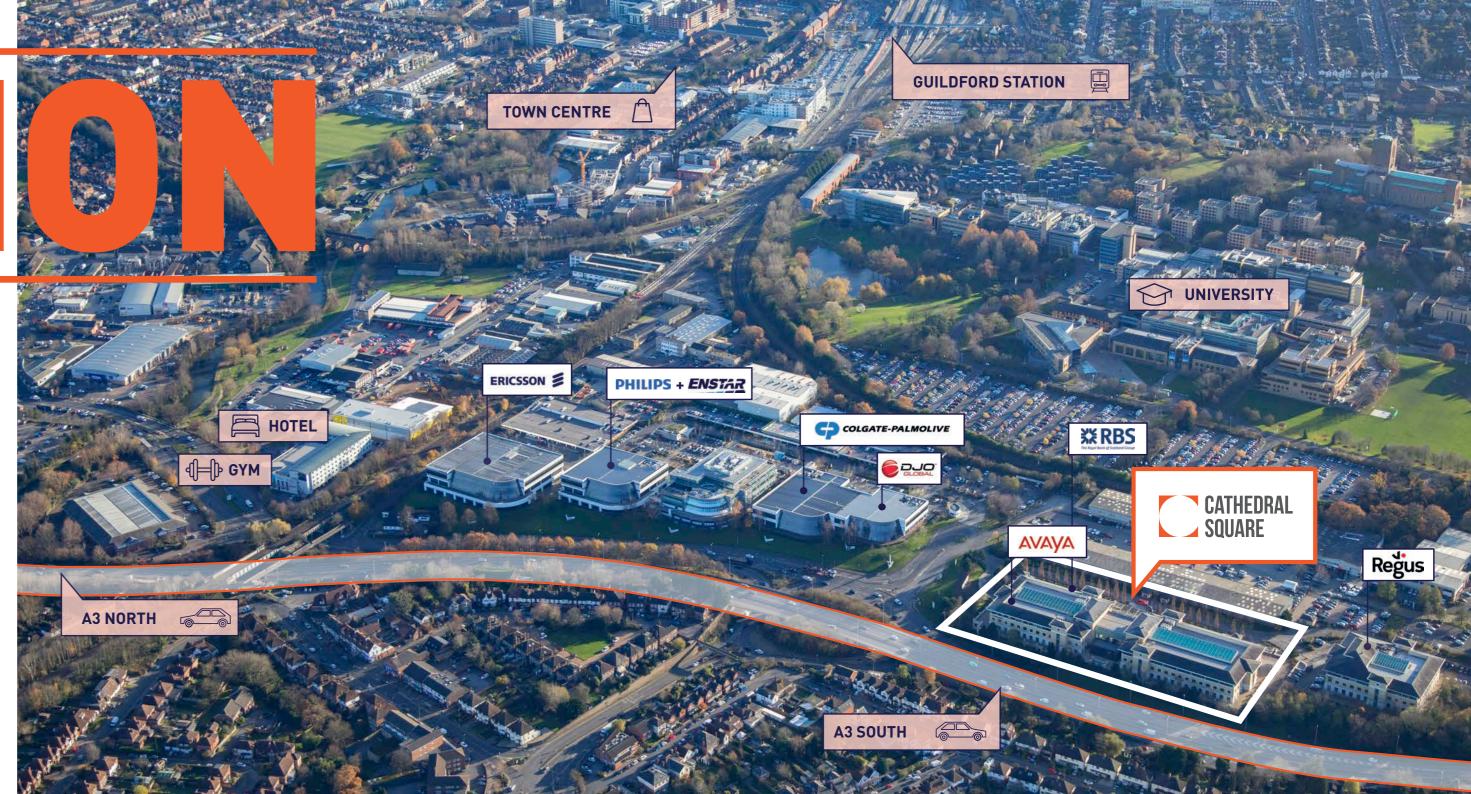

#### THEY SAY REAL ESTATE IS ALL ABOUT "LOCATION LOCATION LOCATION".

The sheer number of major blue chip companies in Guildford endorses the fundamental business advantages of being located here. Occupiers include:

# RACE YOU THERE!

Cathedral Square is easily accessible, at a local, regional, national and international scale.

**By Bike** 

Station - 6 mins

Surrey Sports

Park - 10 mins

Town Centre - 8 mins

**By Foot** 

River - 8 mins

Travelodge - 8 mins

**University** - 15 mins

Gym - 8 mins

By Road

A3 (South) - 0.2 miles A3 (North) - 1.2 miles M25 - 9 miles Central London - 32 miles To London Waterloo 4 fast trains an hour 34–39 minutes

By Rail

**By Air** 

Heathrow Airport - 22 miles Gatwick Airport - 34 miles Farnborough Airport - 14 miles

With the Cathedral Square Bike Share system it makes it even easier for you to get around Guildford.