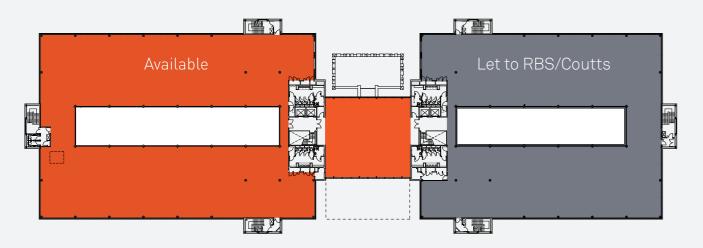

## FULL FLOORS OR HALF SIZES

Large flexible floor plates which can be used as a whole or split.

#### **SECOND FLOOR**

**FIRST FLOOR** 

## 7,804 - 72,188 SQ FT AVAILABLE