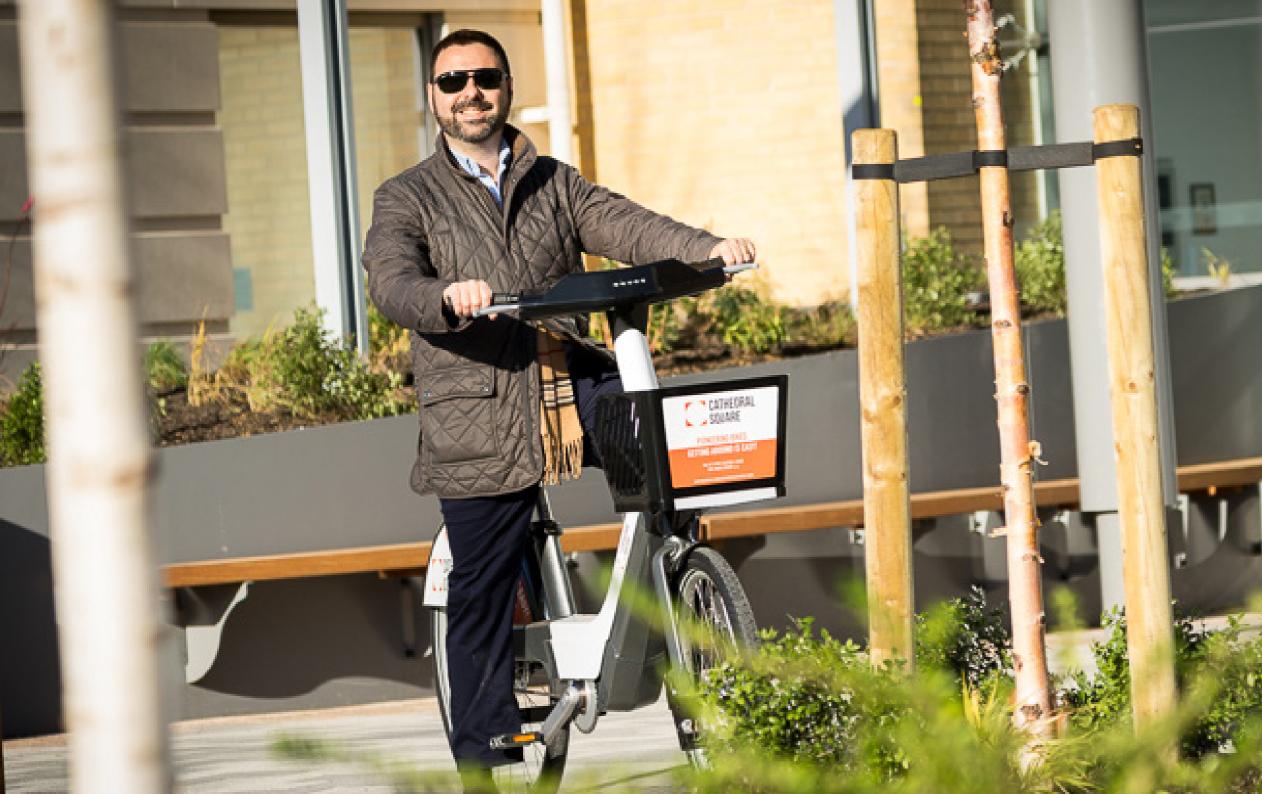

## OUR BIKESIST THE UK'S FIRST ELECTRIC-ASSIST BIKE SHARE SYSTEM.

Cathedral Square sets the trend in active transportation by offering a great transit option for tenants to get around Guildford. Cathedral Square Bike Share system is available 24/7 and is perfect for errands, commuting, or recreation.

Going for a ride is simple – with 20 bikes, riders can use an exclusive App available for your phones.

6

**Pedelec bike:** Need help with hills, getting to work easily, or looking for an extra zip when pedaling?

By Rail

**By Air** 

Heathrow Airport - 22 miles Gatwick Airport - 34 miles Farnborough Airport - 14 miles

With the Cathedral Square Bike Share system it makes it even easier for you to get around Guildford.