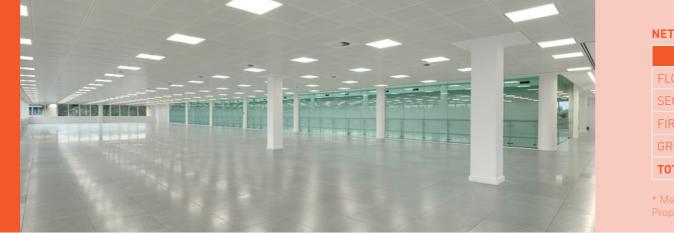

#### NET INTERNAL AREAS

|       | 2000   |         | LINK  |      | 1000  |      |
|-------|--------|---------|-------|------|-------|------|
| .00R  | SQ FT  | SQ M    | SQ FT | SQ M | SQ FT | SQ M |
| COND  | 18,841 | 1,750.4 | 3,444 | 320  | -     | -    |
| RST   | 19,228 | 1,786.3 | -     | -    | 7,804 | 725  |
| ROUND | 22,871 | 2,124.8 | -     | -    | -     | -    |
| TALS  | 60,940 | 5,661.5 | 3,444 | 320  | 7,804 | 725  |

#### asurements taken on an NIA basis in accordance with the RICS erty Measurement (1st Edition, May 2015).