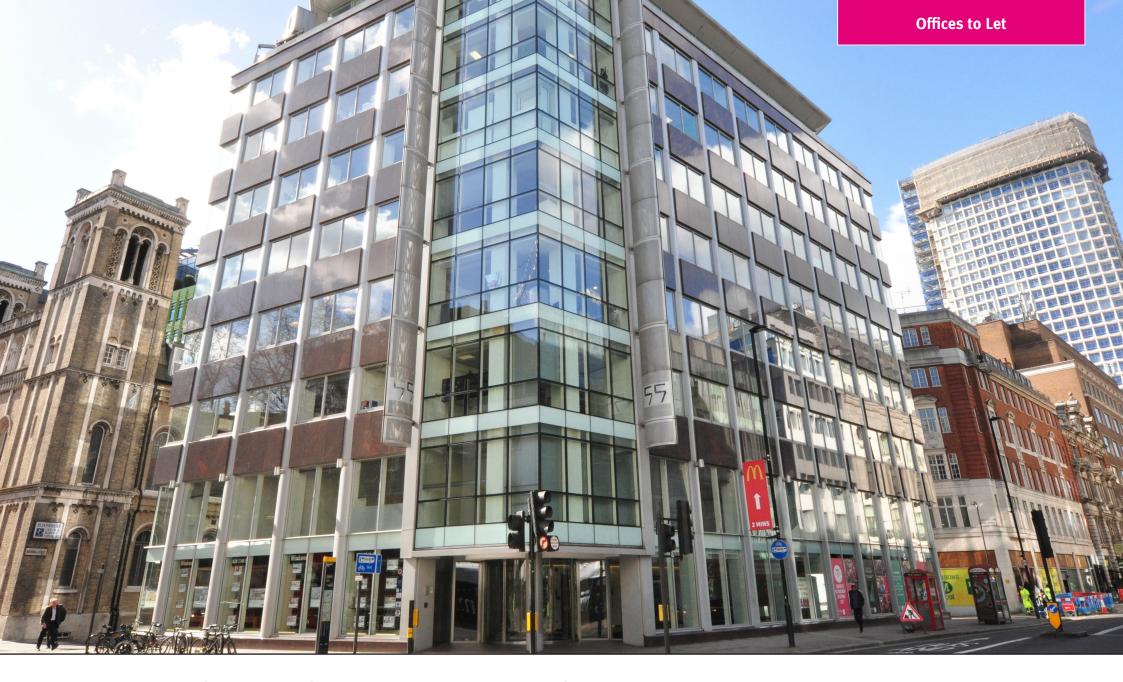

# 55 New Oxford Street, London WC1

High Quality Grade A Flexible Office Space to Let | 840 - 10,292 sq ft (78.0 - 956.2 sq m)

#### **DESCRIPTION**

The building offers high quality flexible Grade A office accommodation benefiting from a large manned reception to be refurbished in 2019 by Oktra, open plan column free floor plates and excellent natural light.