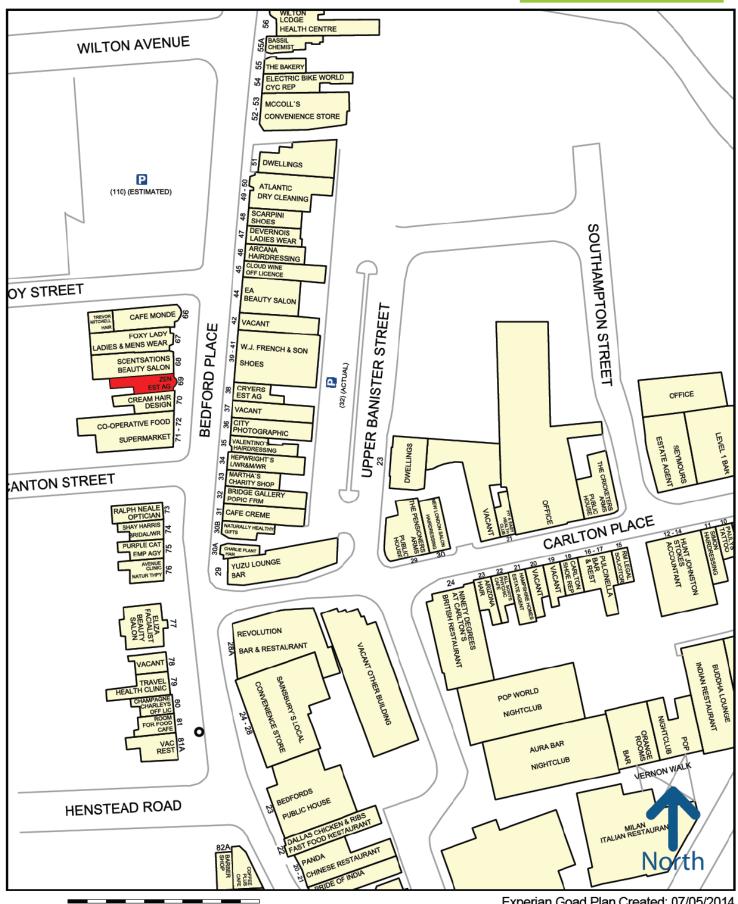

#### **LOCATION & DESCRIPTION**

The premises are prominently located in the best section of Bedford Place, a specialist retail destination situated close to London Road and Above Bar and featuring a number of high quality long established businesses and restaurants.

Adjacent to Scentsations and a Co-Op Convenience Store the premises comprise a high quality ground floor office/retail unit with an attractive bow window frontage, basement ancillary and 2 car parking spaces.

Experian Goad Plan Created: 07/05/2014 Created By: Osmond Brookes

For more information on our products and services: www.experian.co.uk/goad | goad.sales@uk.experian.com | 0845 601 6011

50 metres