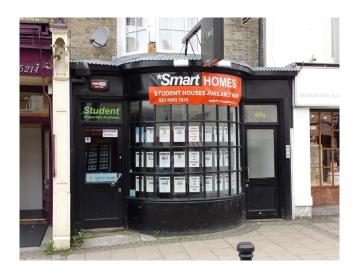

# BEDFORD PLACE SOUTHAMPTON

ATTRACTIVE PERIOD PREMISES
A2 OFFICE/A1 RETAIL
APPROX 745 SQ FT
PLUS BASEMENT ANCILLARY

## 69 BEDFORD PLACE SOUTHAMPTON SO15 2DS

#### **LOCATION & DESCRIPTION**

The premises are prominently located in the best section of Bedford Place, a specialist retail destination situated close to London Road and Above Bar and featuring a number of high quality long established businesses and restaurants.

Adjacent to Scentsations and a Co-Op Convenience Store the premises comprise a high quality ground floor office/retail unit with an attractive bow window frontage, basement ancillary and 2 car parking spaces.