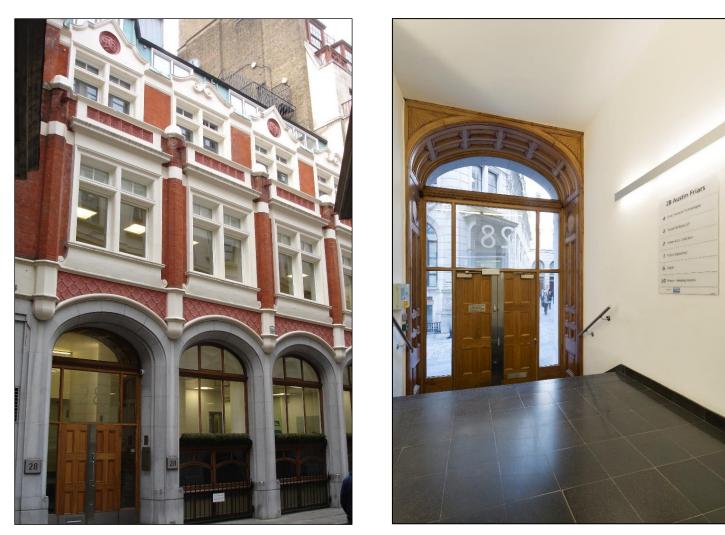

## 28 AUSTIN FRIARS, LONDON EC2 785 SQ FT (72.92 SQ M) – 1,290 SQ FT (119.84 SQ M) TO LET

### **LOCATION:**

The property is located on the south-west side of Austin Friars, just off Old Broad Street and Throgmorton Street. Bank (Central, Northern and Waterloo), Liverpool Street (Central, Circle, Hammersmith and City) and Moorgate Stations are close by, providing British Rail and underground services.