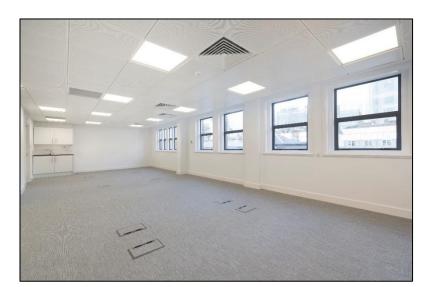

## SMALL OFFICE IN THE HEART OF THE CITY

#### **SPECIFICATION:**

- Four-pipe fan-coil air conditioning
- LG7 compliant recessed lighting fittings
- Good floor to ceiling height
- 24 hour access

- Metal-tile suspended ceiling
- Fully accessible raised access floors
- Carpeted
- Video entry-phone system