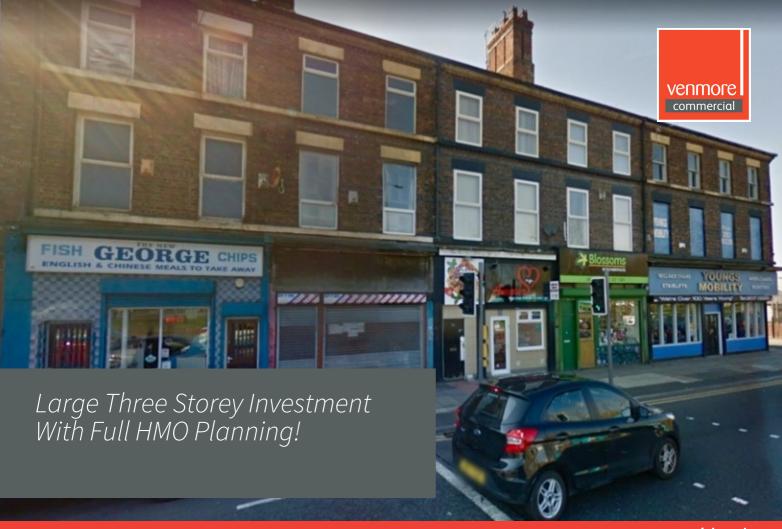

### Description

Venmore Commercial are delighted to present to market this large, three storey terraced property with full planning recently granted for a 6 bedroom licensed HMO. The property, located on a fantastic position fronting Stanley Road and Scotland Road, is of standard brick construction and has been completely stripped back ready for the HMO conversion.

## **Key Facts**

- Large Three Storey Property
- Full HMO Planning Permission
- Perfect Location Fronting Stanley Road &
   Scotland Road
- Potential Yield of 12%
- To Be Sold in Shell Condition

For Sale

### Location

The Property Fronts Stanley Road and Scotland Road and is Just a Short Distance From Liverpool City Centre

#### Address:

5 Stanley Road, Liverpool, Merseyside