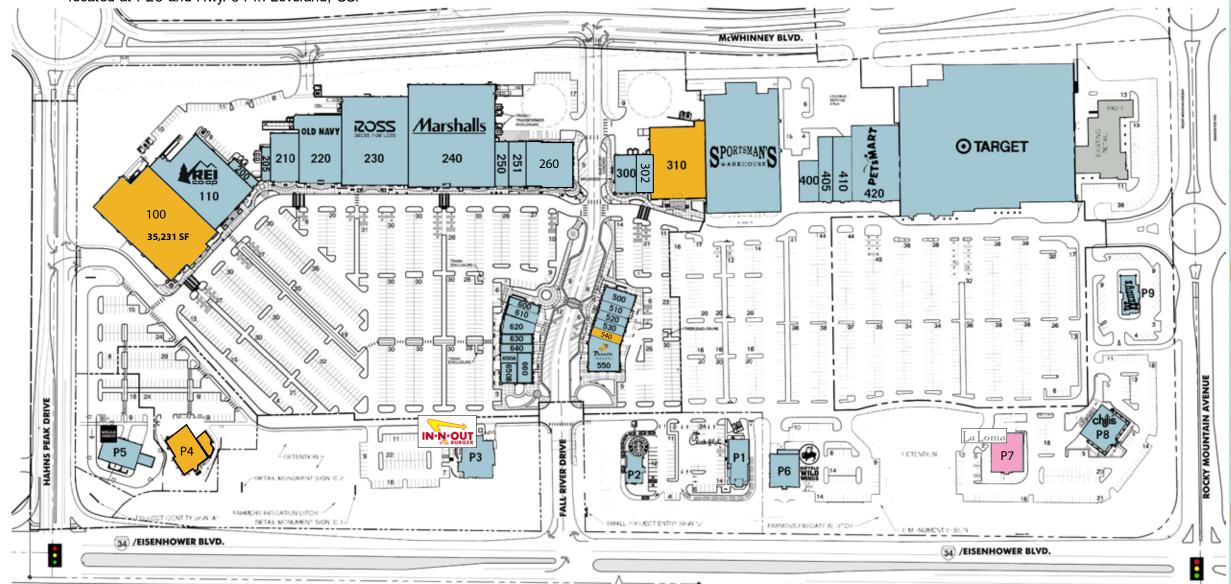

AVAILABLE SPACE

LEASED SPACE

UNDER CONTRACT

NOT A PART

The Marketplace at Centerra is conveniently located at I-25 and Hwy. 34 in Loveland, CO.

## **HIGHLIGHTS**:

- The Marketplace at Centerra is located within Centerra's 3,000 acre master-planned community
- High traffic counts Hwy. 34 51,124 VPD and I-25 79,305 VPD\*
- Minutes from I-25, Exit 257
- Convenient access to downtown Loveland, Windsor, Greeley and Fort Collins
- High growth trade area and near major employers
- Adjacent to nearby residential and multifamily communities

\*sitesusa.com 2024

|         | 44 DI (ETDI 4 OF 4T OF                  |         |
|---------|-----------------------------------------|---------|
|         | MARKETPLACE AT CE                       |         |
| SPACE   | TENANT                                  | RSF     |
| 100     | AVAILABLE                               | 35,231  |
| 110     | REI                                     | 23,402  |
| 200     | Sally's Beauty Supply                   | 1,537   |
| 205     | Cookie Cutters                          | 1,531   |
| 210     | Lane Bryant/Cacique                     | 7,020   |
| 220     | Old Navy                                | 15,109  |
| 230     | Ross                                    | 29,769  |
| 240     | Marshalls                               | 44,850  |
| 250     | America's Best<br>Contacts & Eyeglasses | 3,013   |
| 251     | Maurices                                | 4,917   |
| 260     | Five Below                              | 9,713   |
| 300     | Massage Envy                            | 4,148   |
| 302     | Nothing Bundt Cakes                     | 2,671   |
| 310     | AVAILABLE                               | 20,400  |
| -       | Sportman's Warehouse                    | 46,158  |
| 400     | Perfect Teeth                           | 2,648   |
| 405     | 5 Star Nails & Lashes                   | 1,322   |
| 410     | Dollar Tree                             | 9,756   |
| 420     | PetsMart                                | 19,096  |
| -       | Target                                  | 122,493 |
| 500     | Noodles & Company                       | 2,338   |
| 510     | CPR                                     | 1,408   |
| 520     | SportClips                              | 1,408   |
| 530     | 5 Star Nails                            | 1,408   |
| 540     | AVAILABLE                               | 1,408   |
| 550     | Panera                                  | 5,043   |
| 600/610 | Loveland Dental                         | 2,814   |
| 620     | Kobe Sushi                              | 2,331   |
| 630     | Puttin on the Wax                       | 1,407   |
| 640     | Menchie's                               | 1,407   |
| 650A    | Barre Forte                             | 1,001   |
| 650B    | Jimmy Johns                             | 1,511   |
| 660     | Chipotle                                | 2,524   |
| P1      | Chick-Fil-A                             | 4,402   |
| P2      | Starbucks                               | 2,664   |
| P3      | In-N-Out Burger                         | 6,724   |
| P4      | AVAILABLE                               | 6,212   |
| P5      | Wells Fargo                             | 5,000   |
| P6      | Buffalo Wild Wings                      | 5,567   |
| P7      | La Loma - Under Contract                | 6,150   |
| P8      | Chili's                                 | 5,420   |
| P9      | Wendy's                                 | 3,265   |
| Γ'ϑ     | vvolluy s                               | 3,200   |