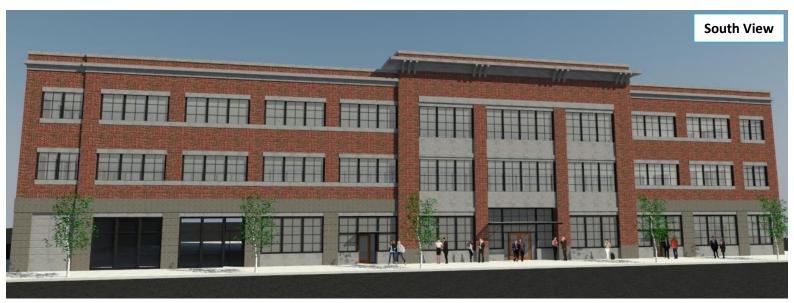

## FOR LEASE 1505 BROADWAY | VANCOUVER, WA 98660

New opportunity for downtown Vancouver office space! Great access to freeways and many amenities including dining, shopping, breweries, transit options.

**LOCATION:** At the gateway of Vancouver at Mill Plain and Broadway Street. Easy access to I-5, SR-14, and 15 minutes from Portland International Airport.

**DESIGN:** An energy efficient building with open floor plans for collaborative office environment.

## **AVAILABLE:**

First Floor: 5,482 USF Second Floor: 10,468 USF Third Floor: 10,624 USF Total Available: **26,574 USF** 

RATE: \$26.50/SF full service

**PARKING: 2/1,000 SF** 

AL ANGELO Property

For more info Contact: