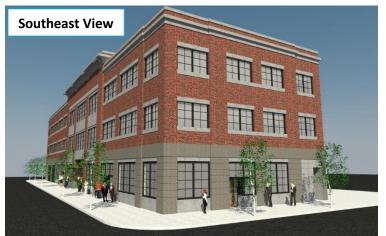

## FOR LEASE 1505 BROADWAY | VANCOUVER, WA 98660

New opportunity for downtown Vancouver office space! Great access to freeways and many amenities including dining, shopping, breweries, transit options.

**LOCATION:** At the gateway of Vancouver at Mill Plain and Broadway Street. Easy access to I-5, SR-14, and 15 minutes from Portland International Airport.

**DESIGN:** An energy efficient building with open floor plans for collaborative office environment.

## **AVAILABLE:**

First Floor: 5,482 USF Second Floor: 10,468 USF Third Floor: 10,624 USF Total Available: **26,574 USF** 

RATE: \$26.50/SF full service

**PARKING: 2/1,000 SF** 

AL ANGELO Property

For more info Contact: