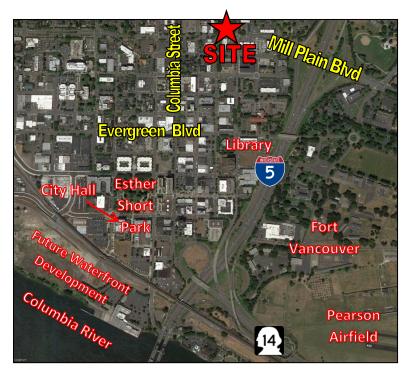

**LOCATION:** At the gateway of Vancouver at Mill Plain and Broadway Street. Easy access to I-5, SR-14, and 15 minutes from Portland International Airport.

**DESIGN:** An energy efficient building with open floor plans for collaborative office environment.

**TRANSIT:** Public transit servicing Portland and Vancouver at the site.