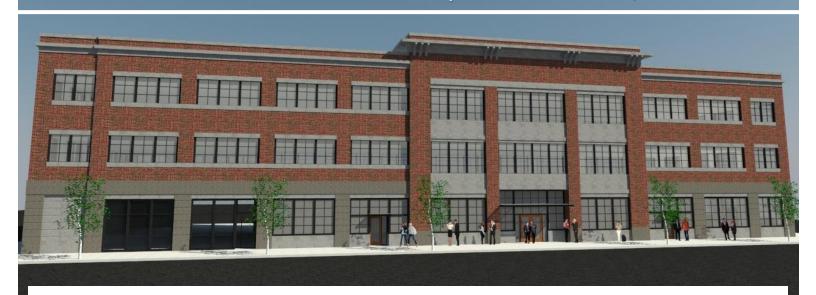

## FOR LEASE 1505 BROADWAY | VANCOUVER, WA 98660

New opportunity for downtown Vancouver office space! Great access to freeways and many amenities including dining, shopping, breweries, transit options.

**LOCATION:** At the gateway of Vancouver at Mill Plain and Broadway Street. Easy access to I-5, SR-14, and 15 minutes from Portland International Airport.

**DESIGN:** An energy efficient building with open floor plans for collaborative office environment.

## **AVAILABLE:**

First Floor: 5,482 USF Second Floor: 10,468 USF Third Floor: 10,624 USF Total Available: **26,574 USF** 

RATE: \$26.50/SF full service

**PARKING: 2/1,000 SF** 

AL ANGELO Property

For more info Contact: