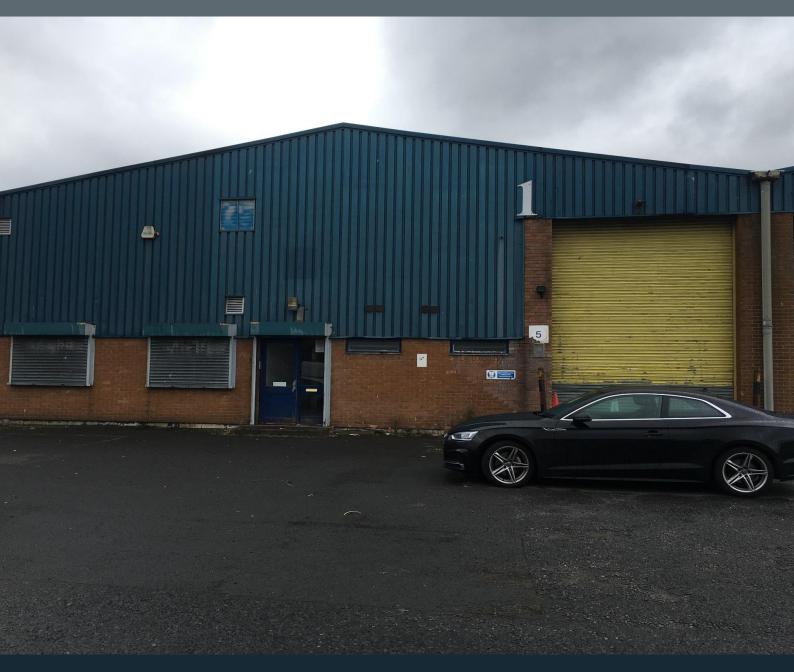

# **DESCRIPTION**

The development comprises of a number of light industrial / warehouse units of steel portal frame with brick and profiled metal clad construction. Unit 10 measures approximately 4,749 sq ft and has a steel roller shutter door together with separate pedestrian door access along with WC's and a small office element.

There is plenty of parking available on site and there is good access for HGV's and other vehicles.