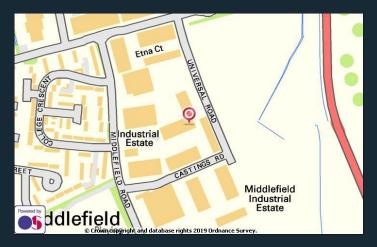

#### **LOCATION**

The unit is located within the established and popular Middlefield Industrial Estate to the north eastern side of Falkirk and to the west of Grangemouth. The estate is well positioned with good access via the A904 and A9 and is within easy reach of Edinburgh and Glasgow. Junction 6 of the M9 Motorway is situated a short distance to the east which in turn provides access to the M876.

The estate is also convenient for access to basic amenities, e.g. shops, bus services etc.