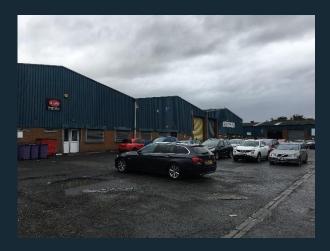

Castings Court houses a mixture of national and local covenants and is a very popular industrial park. The site has had a number of improvements recently, most notably the new curtilage fencing and entrance gates.

There is plenty of parking available on site and there is good access for HGV's and other vehicles.