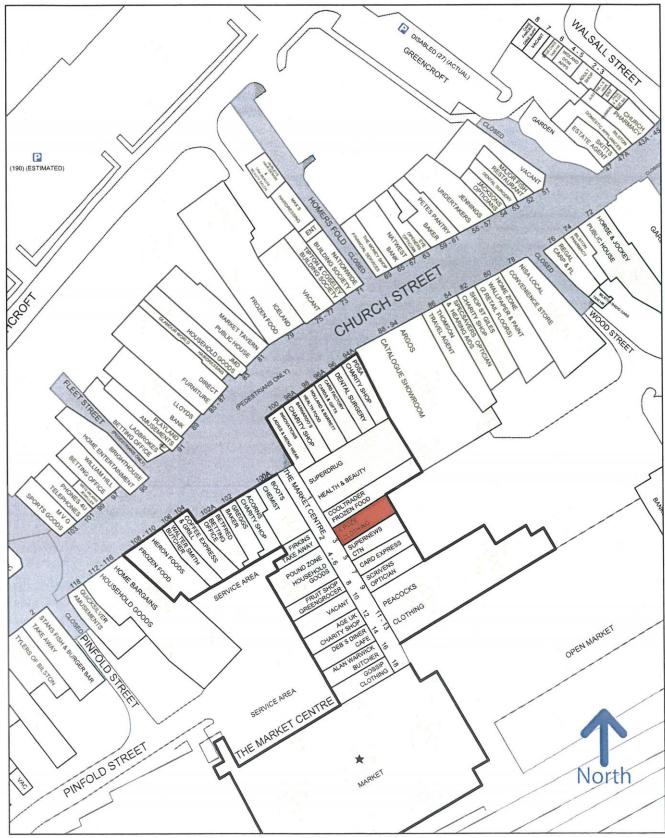

### Location

The premises are situated in a prime location within the Market Way Mall in Bilston Town Centre. The premises are adjacent to **Super News** and in close proximity to **Boots Chemist**, **Greggs** and **Peacocks**.