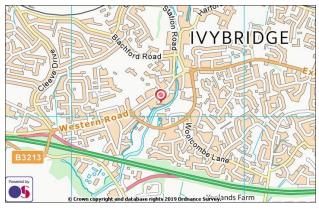

#### **Location & Description**

Ivybridge is located within the South Hams, which has a total population of approximately 78,000 inhabitants. Ivybridge itself has a population of 12,500, situated around 10 miles east of Plymouth adjacent to the A38 Devon Expressway, providing direct access northwards to the M5 motorway at Exeter and southwards to Plymouth and Cornwall.