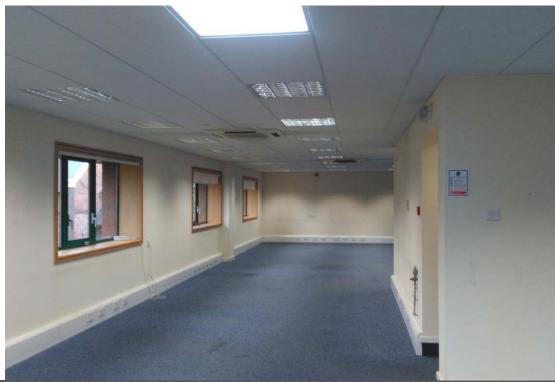

**DESCRIPTION:** The property comprises office accommodation over first floor level within a 2-storey section of a larger 3-storey and part 2-storey modern purpose-built office pavilion benefiting from on-site car parking. The space provides office accommodation with toilet facilities and benefits from suspended ceiling grids with integrated fluorescent lighting and comfort cooling/ air conditioning cassettes as well as skirting level perimeter trunking for IT and electric points. The space benefits from a feature glazed entrance with a stairwell leading to the first floor of the building.