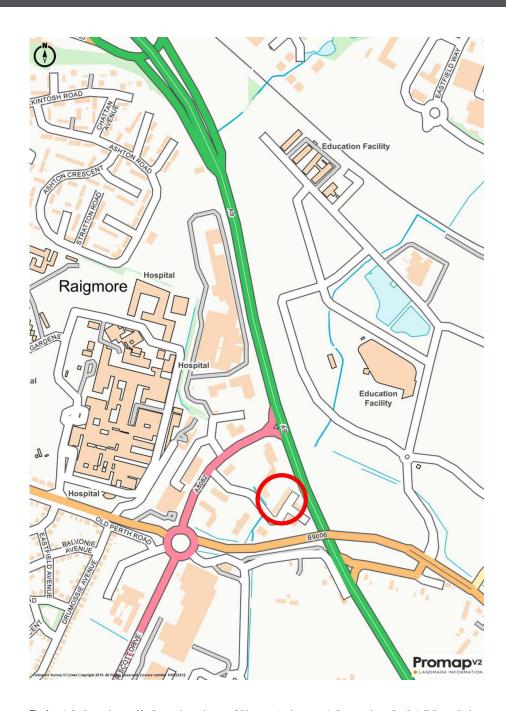

**LOCATION:** The property is located within the popular Beechwood Business Park on the southern outskirts of Inverness close to Beechwood UHI Campus and Raigmore Hospital. The park enjoys easy access to the main A9 trunk road and close connection to the main A96 trunk road.