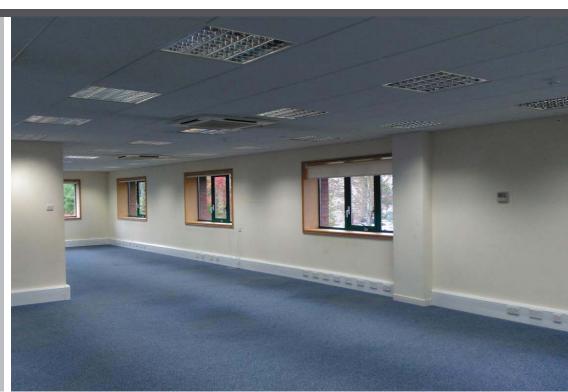

**DESCRIPTION:** The property comprises office accommodation over first floor level within a 2-storey section of a larger 3-storey and part 2-storey modern purpose-built office pavilion benefiting from on-site car parking. The space provides office accommodation with toilet facilities and benefits from suspended ceiling grids with integrated fluorescent lighting and comfort cooling/ air conditioning cassettes as well as skirting level perimeter trunking for IT and electric points. The space benefits from a feature glazed entrance with a stairwell leading to the first floor of the building.