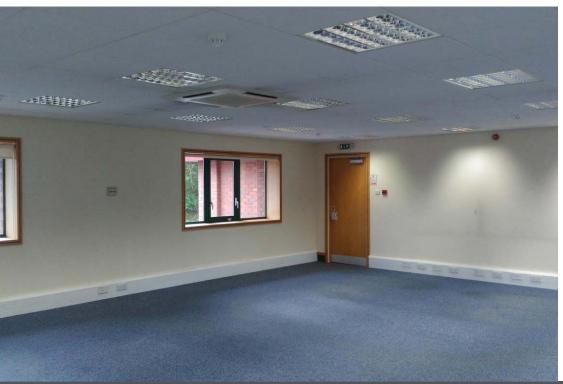

**DESCRIPTION:** The property comprises office accommodation over first floor level within a 2-storey section of a larger 3-storey and part 2-storey modern purpose-built office pavilion benefiting from on-site car parking. The space provides office accommodation with toilet facilities and benefits from suspended ceiling grids with integrated fluorescent lighting and comfort cooling/ air conditioning cassettes as well as skirting level perimeter trunking for IT and electric points. The space benefits from a feature glazed entrance with a stairwell leading to the first floor of the building.