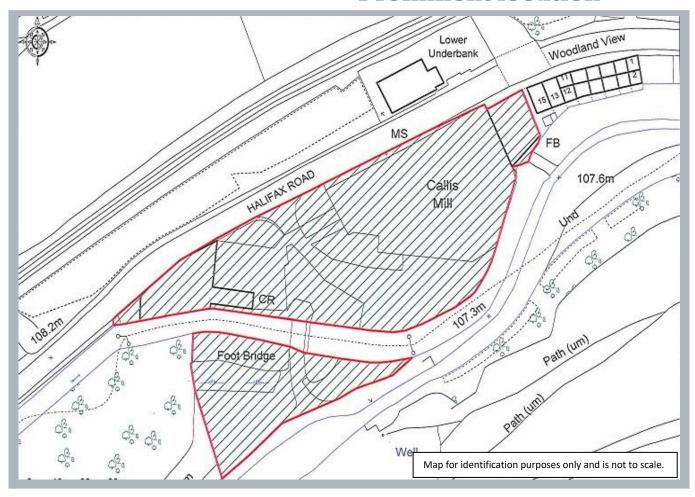

## Description

The property comprises the former Callis Mill site. A large section of the property known as Callis Mill has now been demolished leaving a large yard area together with two derelict buildings. In addition there is also a piece of land to the rear of the site which can be accessed by way of a footbridge directly from the main yard area.

Access to the site is provided directly off Halifax Road with the entrance benefitting from being recessed and gated.

## Accommodation

| The Total Approximate Gross Site Areas are: |          |             |
|---------------------------------------------|----------|-------------|
| Yard and Buildings                          | o.598 Ha | 1.477 Acres |
| Land to the rear                            | o.176 Ha | o.434 Acres |
| Total Approximate GSA                       | 0.774 Ha | 1.911 Acres |