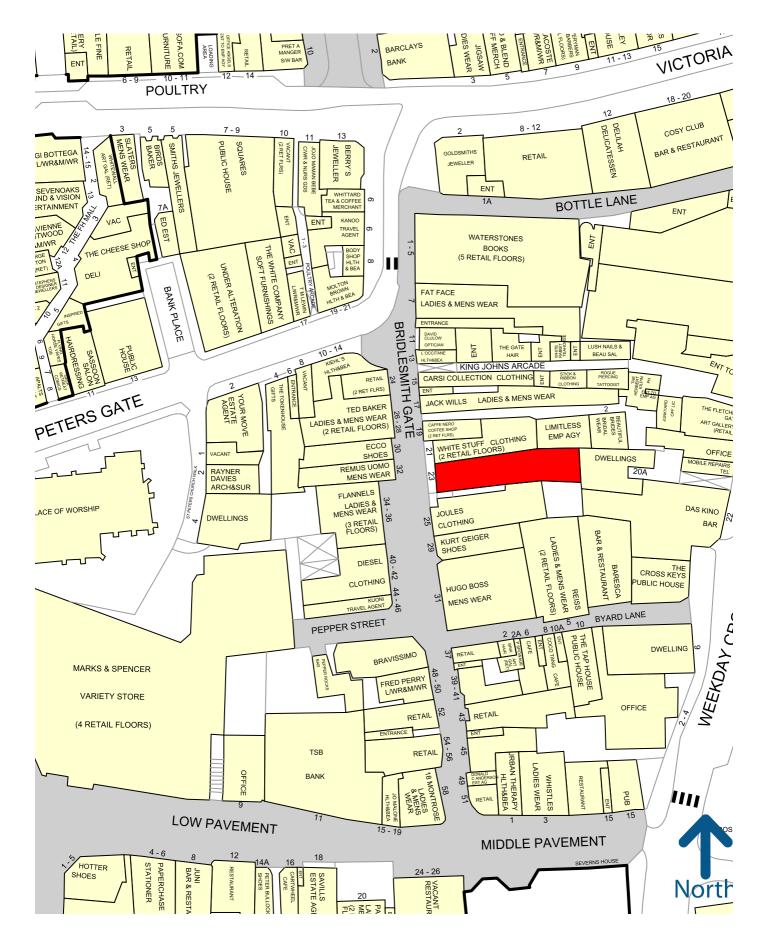

#### Location.

The premises are located in the 100% prime section of Nottingham's aspirational fashion pitch on the east side of the street. Bridlesmith Gate is a pedestrianised street leading down to Nottingham's bus/ train station. Nearby occupiers include **Hugo Boss, Fred Perry, Flannels, Ted Baker, Diesel, Ecco, Waterstones, Fat Face, Kiehls, Joules, White Stuff** and **Bravissimo**.

#### Accommodation.

The premises comprise a well configured retail unit arranged over ground floor and basement with the following approximate NIA's:

| Ground Floor          | 174.28 sq m | 1,876 sq ft |
|-----------------------|-------------|-------------|
| Basement (part sales) | 240.05 sq m | 2,584 sq ft |