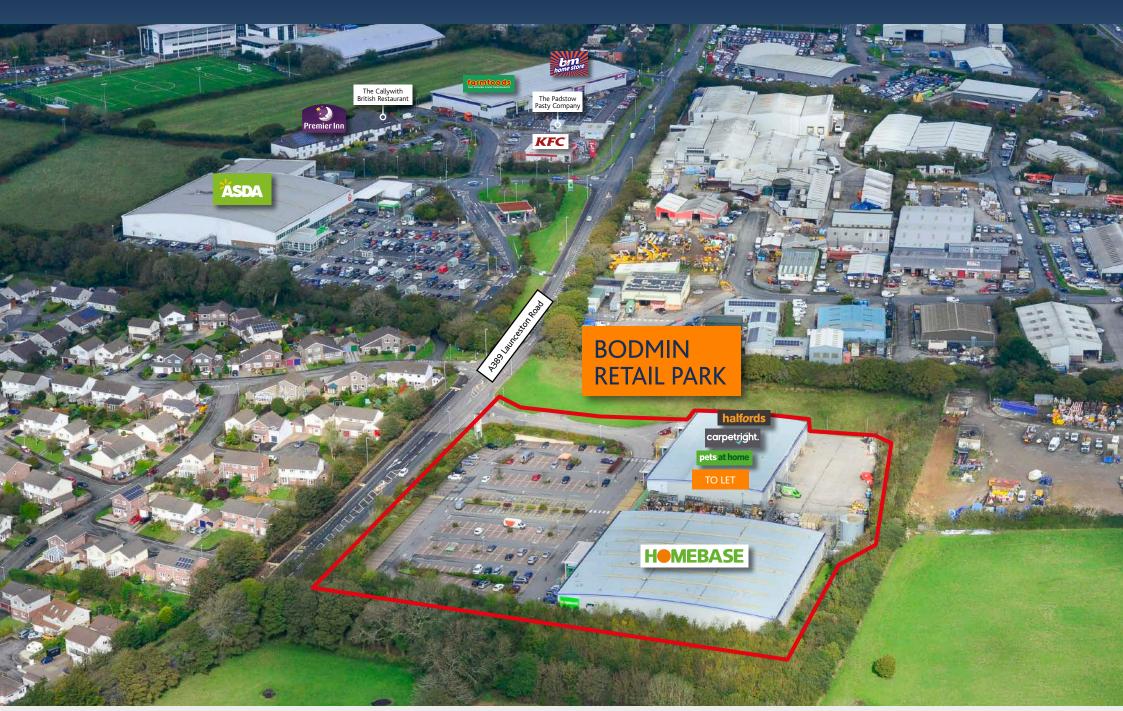

20 minute drive time

49,851 PEOPLE

20 minute catchment total spend on comparison goods

£126.6 MILLION

For indicitive purposes only.

|    | Halfords     | 6,000 sq ft |
|----|--------------|-------------|
| 2  | Carpetright  | 6,016 sq ft |
| 3A | Pets at Home | 4,000 sq ft |
| 3B | TO LET       | 3,966 sq ft |

**55,067** SQ FT

Car parking spaces

250

Homebase