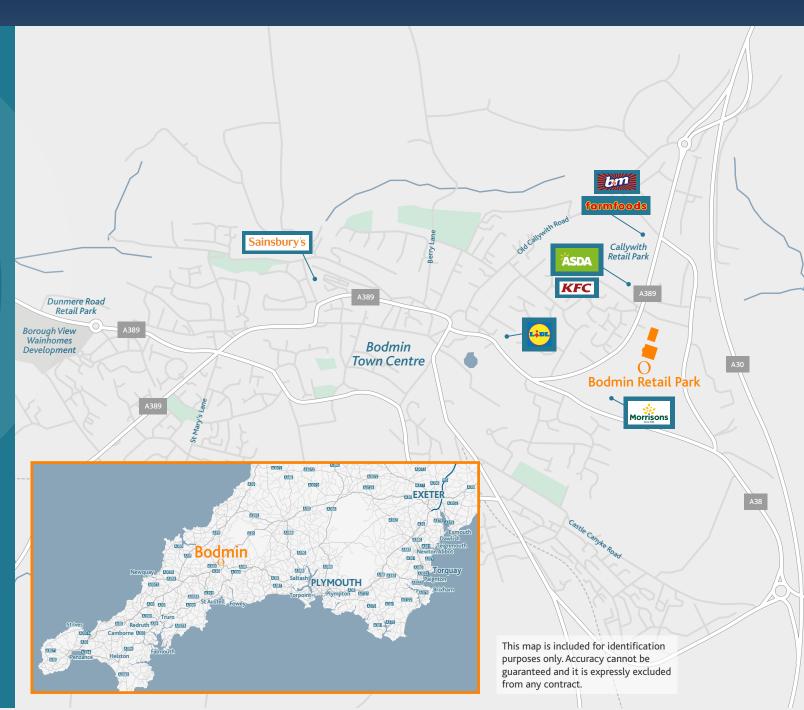

### LOCATION

Bodmin is located in the county of Cornwall in the south-west of England. It is approximately 22 miles (35km) east of Newquay, 33 miles (53km) west of Plymouth and 63 miles (101km) south-west of Exeter.

Bodmin has a good transport network, being situated on the A389 which links the town with the A30, the major route running through Devon and Cornwall. The town is linked with the national rail network via the mainline London to Penzance link.