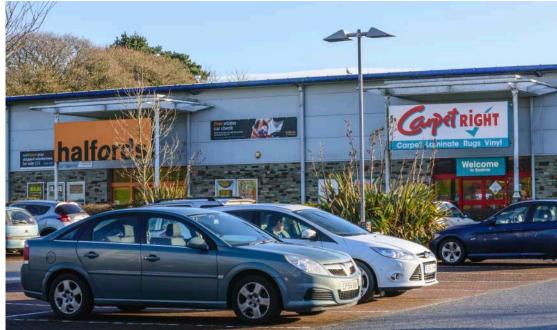

20 minute drive time

49,851 PEOPLE

20 minute catchment total spend on comparison goods

£126.6 MILLION

For indicitive purposes only.

|    | Halfords     | 6,000 sq ft |
|----|--------------|-------------|
| 2  | Carpetright  | 6,016 sq ft |
| 3A | Pets at Home | 4,000 sq ft |
| 3B | TO LET       | 3,966 sq ft |