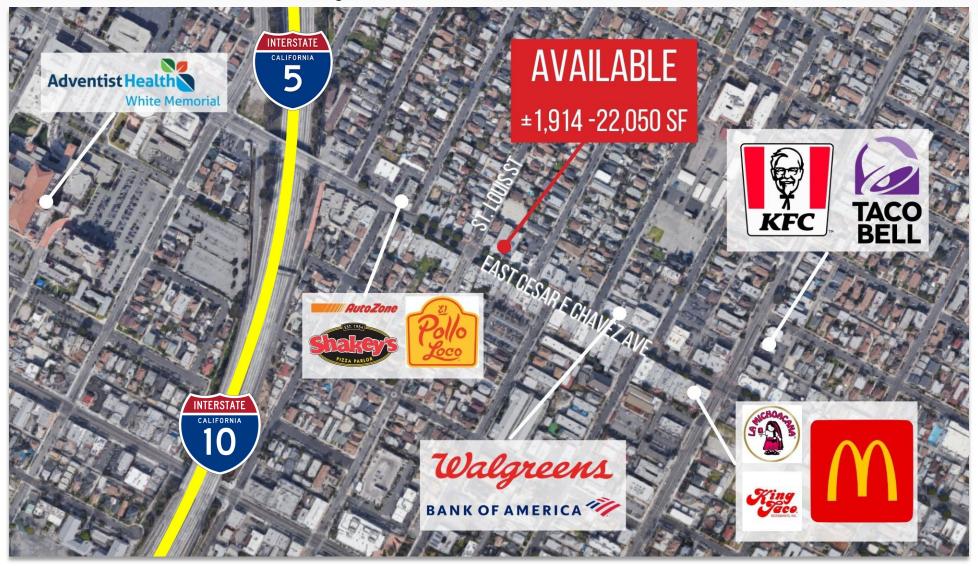

#### **PROPERTY FEATURES**

- Prime Storefront opportunity to lease 22,050 SF
- South of the corner of Cesar Chavez Ave and St. Louis
- Office or Retail use
- 44 Parking spaces

#### **AREA AMENITIES**

- Boyle Heights main shopping and retail location
- Abundant housing
- New apartment developments
- Metro Gold Line
- Vibrant community with disposable income
- Very densely populated