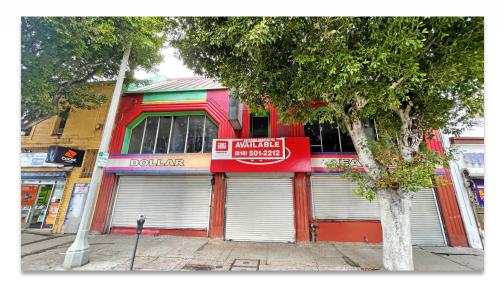

#### **PROPERTY FEATURES**

- Prime Storefront opportunity to lease 22,050 SF
- South of the corner of Cesar Chavez Ave and St. Louis
- Office or Retail use
- 44 Parking spaces