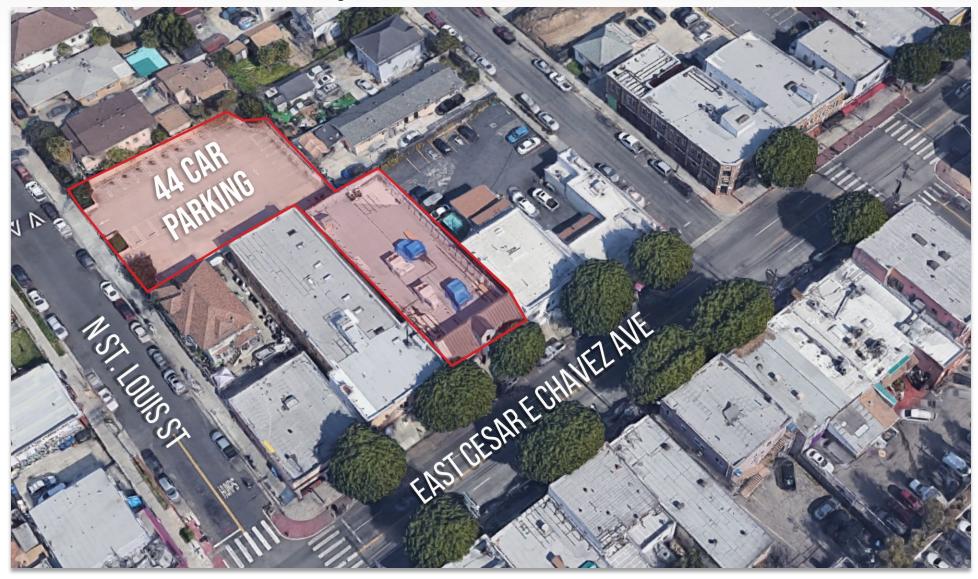

#### **PROPERTY FEATURES**

- Prime Storefront opportunity to lease 22,050 SF
- South of the corner of Cesar Chavez Ave and St. Louis
- Office or Retail use
- 44 Parking spaces

#### **AREA AMENITIES**

- Boyle Heights main shopping and retail location
- Abundant housing
- New apartment developments
- Metro Gold Line
- Vibrant community with disposable income
- Very densely populated