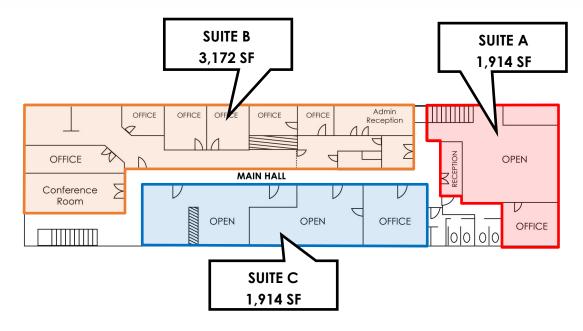

## **SUITE A** 1,914 SF

LEASING AGENTS: ASHER PERGAMENT (818) 626-5770

asher@illicre.com · DRE#01922775

**SEAN MARTIN (818) 697-9383** 

2109-2111 Cesar Chavez Ave., Los Angeles, CA 90033

# **SUITE B** 3,172 SF

**LEASING AGENTS:** 

**ASHER PERGAMENT (818) 626-5770** 

asher@illicre.com · DRE#01922775

**SEAN MARTIN (818) 697-9383** 

2109-2111 Cesar Chavez Ave., Los Angeles, CA 90033

## **SUITE C** 1,914 SF

LEASING AGENTS: AS

**ASHER PERGAMENT (818) 626-5770** 

asher@illicre.com · DRE#01922775

**SEAN MARTIN (818) 697-9383** 

2109-2111 Cesar Chavez Ave., Los Angeles, CA 90033

**LEASING AGENTS:** 