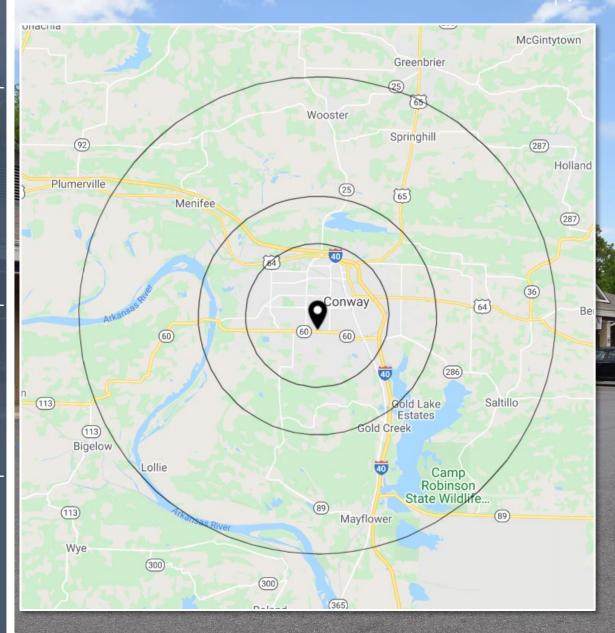

## **DEMOGRAPHICS**

**BASED ON 10 MILE RADIUS AROUND THE PROPERTY** 

97,562

37,346

35.5

\$69,802

2,376

Population

2019 Households

Average Age (2019)

Average Household Income

Businesses (2019)

Clint Bailey, Associate Director 501.358.8280 cbailey@newmarkmtp.com

www.newmarkmtp.com

www.newmarkmtp.com

# **DEMOGRAPHICS**

| POPULATION                        | 3 MILES  | 5 MILES  | 10 MILES |
|-----------------------------------|----------|----------|----------|
| ESTIMATED<br>POPULATION           | 57,728   | 71,055   | 97,562   |
| MEDIAN AGE                        | 33.3     | 34.0     | 35.5     |
| FEMALE MEDIAN AGE                 | 34.3     | 35.1     | 36.5     |
| MALE MEDIAN AGE                   | 32.2     | 33.0     | 34.5     |
|                                   |          |          |          |
| HOUSEHOLDS & INCOME               | 3 MILES  | 5 MILES  | 10 MILES |
| ESTIMATED<br>HOUSEHOLDS           | 22,137   | 27,225   | 37,346   |
| ESTIMATED<br>AVERAGE HH<br>INCOME | \$66,489 | \$69,171 | \$69,802 |
| BUSINESS                          | 3 MILES  | 5 MILES  | 10 MILES |
| ESTIMATED TOTAL<br>BUSINESS       | 1,680    | 2,034    | 2,376    |
| ESTIMATED TOTAL<br>EMPLOYEES      | 26,916   | 33,330   | 37,629   |