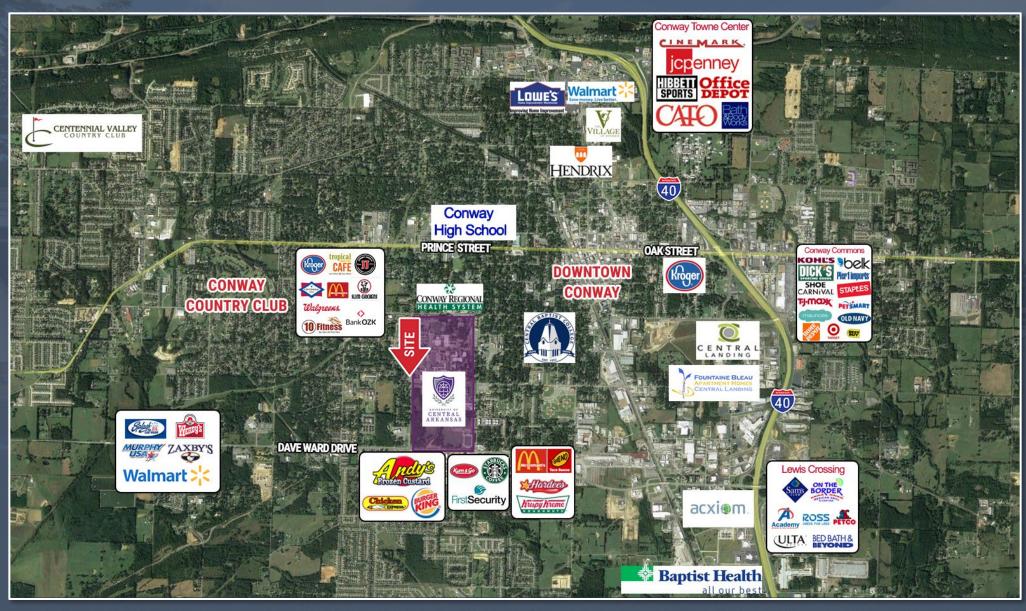

#### **HIGHLIGHTS**

- Approximately 1,850 SF available for lease in the Westgate Shopping Center
- This space is located directly across from the University of Central Arkansas (+13,000 students)
- Ideal location for office/retail users
- Less than .5 miles from Conway Hospital
- Tenant Allowance is Negotiable