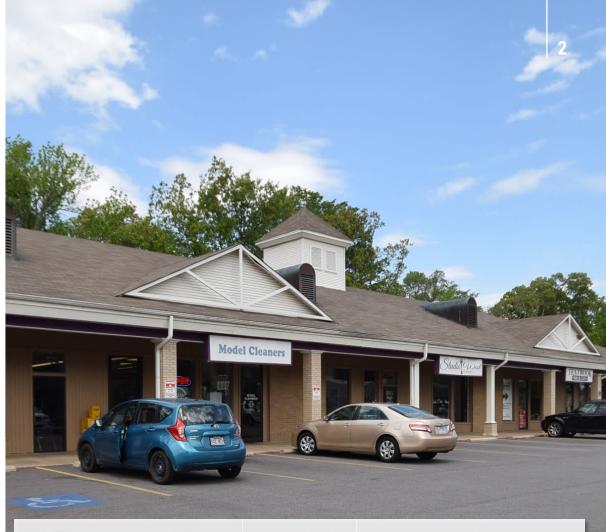

#### **HIGHLIGHTS**

- Approximately 1,850 SF available for lease in the Westgate Shopping Center
- This space is located directly across from the University of Central Arkansas (+13,000 students)
- Ideal location for office/retail users
- Less than .5 miles from Conway Hospital
- Tenant Allowance is Negotiable

Clint Bailey, Associate Director 501.358.8280 cbailey@newmarkmtp.com

| AVAILABLE SPACE | SIZE (SF) | LEASE TYPE | LEASE RATE    | TI ALLOWANCE |
|-----------------|-----------|------------|---------------|--------------|
| 163 Farris      | 850 SF    | NNN        | \$13.51/SF/YR | Negotiable   |
| 185 Farris      | 1,000 SF  | NNN        | \$13.00/SF/YR | Negotiable   |