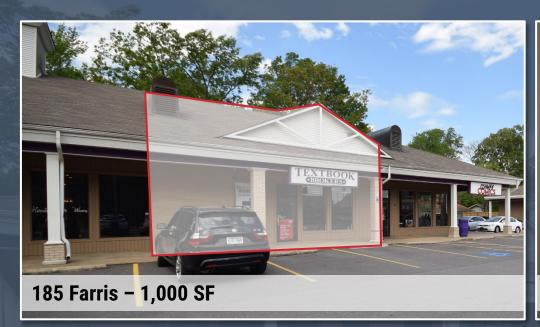

Clint Bailey, Associate Director 501.358.8280 cbailey@newmarkmtp.com

| AVAILABLE SPACE | SIZE (SF) | LEASE TYPE | LEASE RATE    | TI ALLOWANCE |
|-----------------|-----------|------------|---------------|--------------|
| 163 Farris      | 850 SF    | NNN        | \$13.51/SF/YR | Negotiable   |
| 185 Farris      | 1,000 SF  | NNN        | \$13.00/SF/YR | Negotiable   |