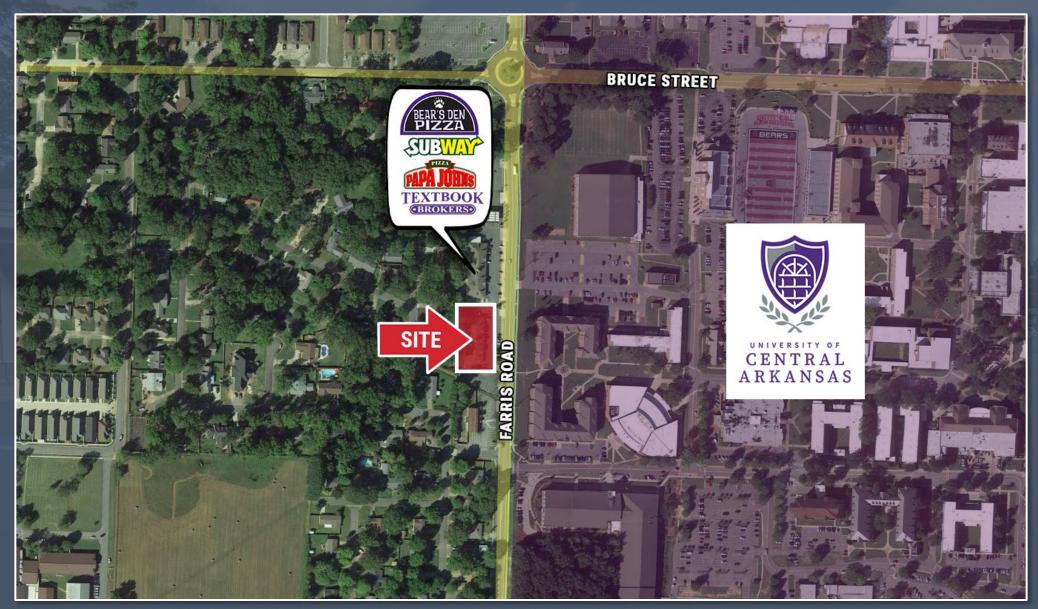

#### **HIGHLIGHTS**

- Approximately 1,850 SF available for lease in the Westgate Shopping Center
- This space is located directly across from the University of Central Arkansas (+13,000 students)
- Ideal location for office/retail users
- Less than .5 miles from Conway Hospital
- Tenant Allowance is Negotiable