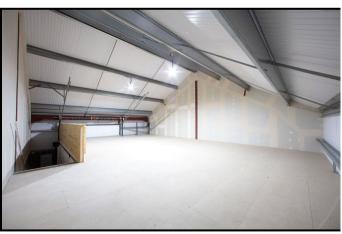

## Unit 14, Stirlin Court, Saxilby, Lincoln, LN1 2LR

- Unit of approx 926 sq ft (86.1 sq m)
- Mezzanine 850 sq ft (78.97 sq m)
- Office 136.7 sq ft (12.70 sq m)

£140,000

- For Sale £140,000 or To Let £10,500 per annum
- Available Immediately
- Excellent Transport Links to A57 and A46

The unit has been fitted out with a mezzanine floor. office, kitchenette and workshop. Each unit has allocated parking and good cause for loading. Detailed plans are available on request.

PRICE / RENT -