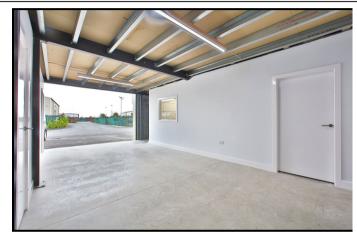

**ACCOMMODATION** - The specification includes brickwork / blockwork to approximately two metres on the front elevation, insulated cladding to the remaining walls and roof, an insulated sectional loading door, VAT - VAT may be charged in addition to the price/rent personnel door and disabled specification WC facilities.

The unit has been fitted out with a mezzanine floor. office, kitchenette and workshop. Each unit has allocated parking and good cause for loading. Detailed plans are available on request.

PRICE / RENT -