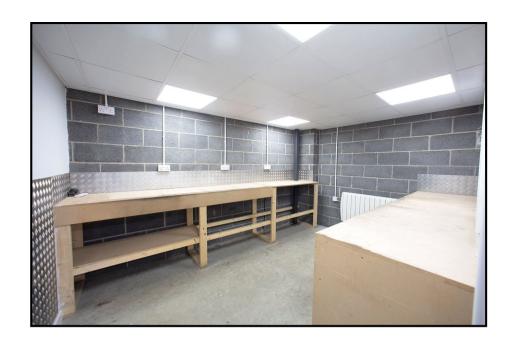

The unit has been fitted out with a mezzanine floor. office, kitchenette and workshop. Each unit has allocated parking and good cause for loading. Detailed plans are available on request.

PRICE / RENT -