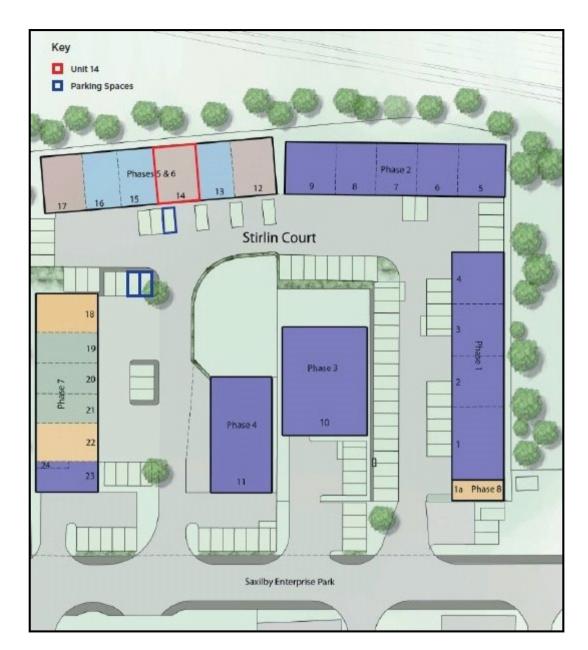

## Unit 14, Stirlin Court, Saxilby, Lincoln, LN1 2LR

- Unit of approx 926 sq ft (86.1 sq m)
- Mezzanine 850 sq ft (78.97 sq m)
- Office 136.7 sq ft (12.70 sq m)

£140,000

- For Sale £140,000 or To Let £10,500 per annum
- Available Immediately
- Excellent Transport Links to A57 and A46

Pygott & Crone 21 The Forum **Newark Road** North Hykeham **IN6 8HW** 01522 536777 commercial@pygott-crone.com

www.pygott-crone.com

LOCATION - Stirlin Court is prominently situated on SERVICE CHARGE - Building owners will be allocated the popular Saxilby Enterprise Park development. The location is just off the A57 trunk road close to Saxilby, approximately 3 miles North West of the A46 Lincoln Bypass and 5 miles from Lincoln City Centre. Neighbouring occupiers include Lindum Construction, Spence Accounting, Oliver Seeds, Torque Engineering, Orderwise and QJS Equipment.

The unit has been fitted out with a mezzanine floor. office, kitchenette and workshop. Each unit has allocated parking and good cause for loading. Detailed plans are available on request.

PRICE / RENT -