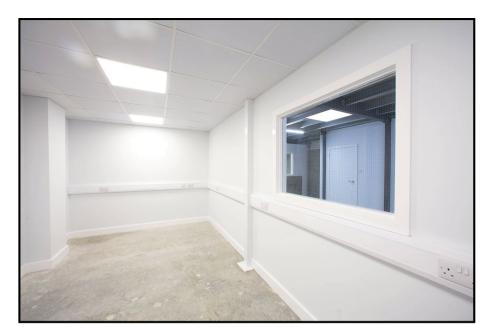

**ACCOMMODATION** - The specification includes brickwork / blockwork to approximately two metres on the front elevation, insulated cladding to the remaining walls and roof, an insulated sectional loading door, VAT - VAT may be charged in addition to the price/rent personnel door and disabled specification WC facilities.

The unit has been fitted out with a mezzanine floor. office, kitchenette and workshop. Each unit has allocated parking and good cause for loading. Detailed plans are available on request.

PRICE / RENT -