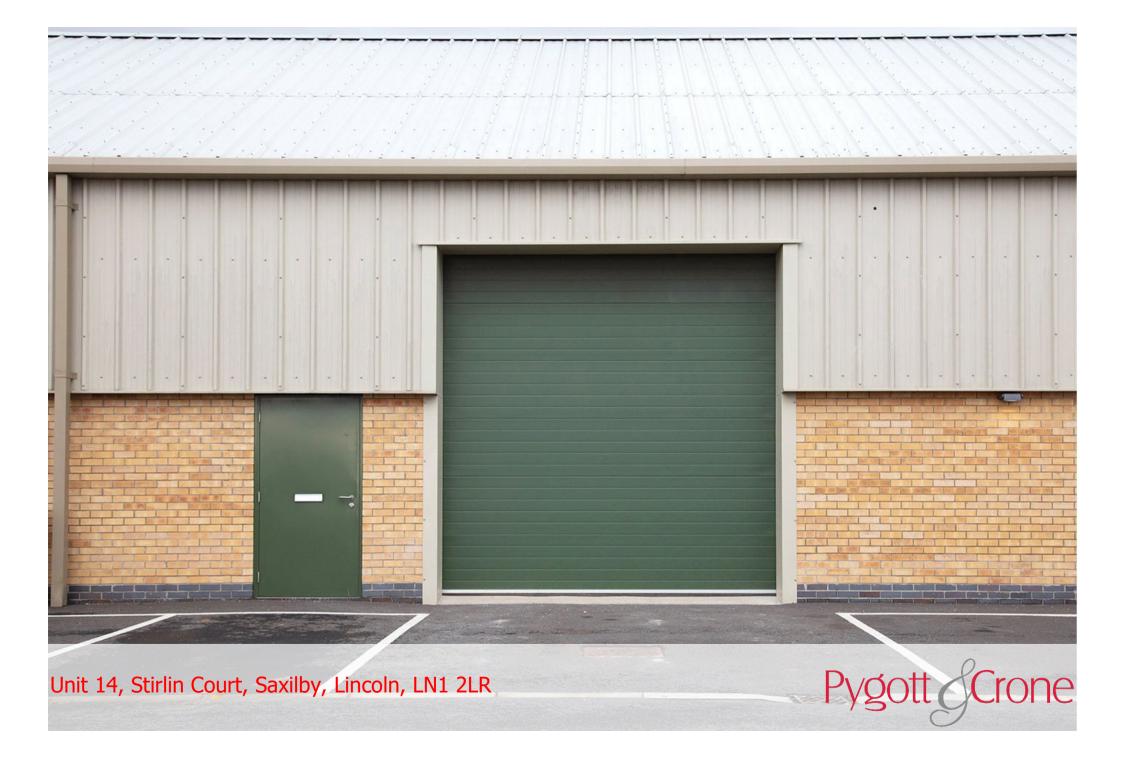

## Unit 14, Stirlin Court, Saxilby, Lincoln, LN1 2LR

- Unit of approx 926 sq ft (86.1 sq m)
- Mezzanine 850 sq ft (78.97 sq m)
- Office 136.7 sq ft (12.70 sq m)

£140,000

- For Sale £140,000 or To Let £10,500 per annum
- Available Immediately
- Excellent Transport Links to A57 and A46

**ACCOMMODATION** - The specification includes brickwork / blockwork to approximately two metres on the front elevation, insulated cladding to the remaining walls and roof, an insulated sectional loading door, VAT - VAT may be charged in addition to the price/rent personnel door and disabled specification WC facilities.