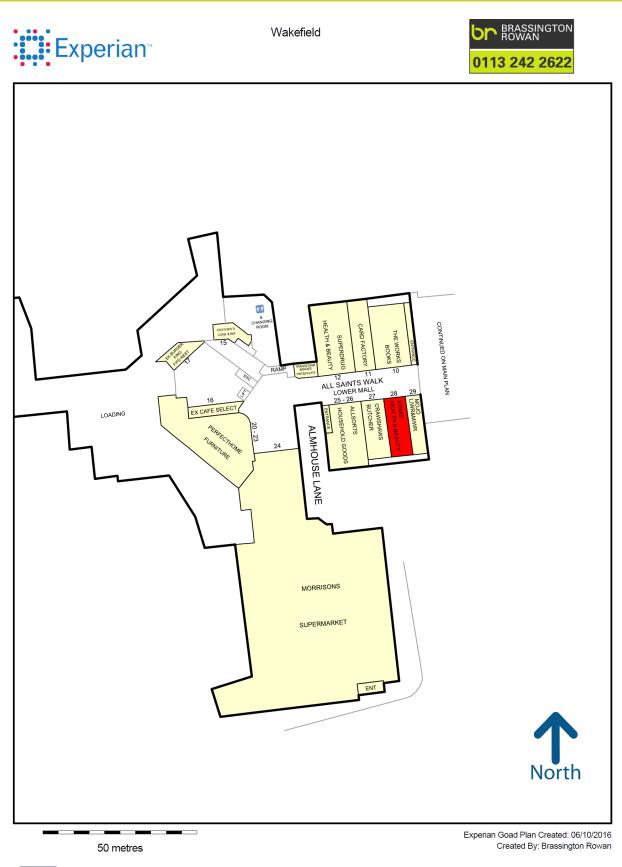

#### LOCATION

The Ridings Shopping Centre is at the heart of the retail offer in Wakefield providing approximately 345,000 sq ft of covered retail accommodation.

Anchor tenants include Marks & Spencer, TK Maxx, Primark (newly extended) and Morrisons. Other occupiers include Bodycare, Boots, Peacocks, Clintons, Footlocker, F Hinds and Ernest Jones.

The centre benefits from an adjoining multi-storey car park with approximately 1,070 spaces.

All Saints Walk is anchored by **Morrisons** and **Superdrug**. The premises are situated adjacent to **Holland & Barrett**, opposite **Poundworld** and **Card Factory.** 