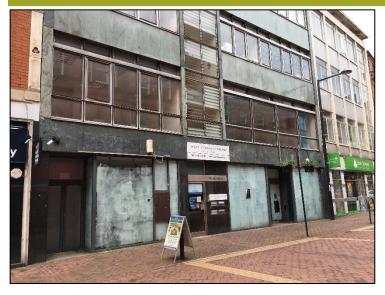

# **LOCATION**

The property is located on St James Street within the Cathedral Quarter close to the main retail pitches of Sadler Gate and Corn Market, within Derby city centre a short distance from Intu Derby Shopping Centre. The property is directly adjoined by a number of estate agents and building societies with **Turtle Bay, Revolution** and other bars and restaurants close by at the junction of the Strand and Victoria Street. There are a variety of national operators along Cornmarket near the subject property that **include Primark, Superdrug, Café Nero** amongst others.

# **DESCRIPTION**

The property has a wide glazed frontage with 4 floors of offices above, accessed separately. Internally, the space offers mainly open plan retail with private office, having a carpeted floor with suspended ceiling with inset lighting. Ancillary staff accommodation is located within the basement of the premises previously used as bank vaults.