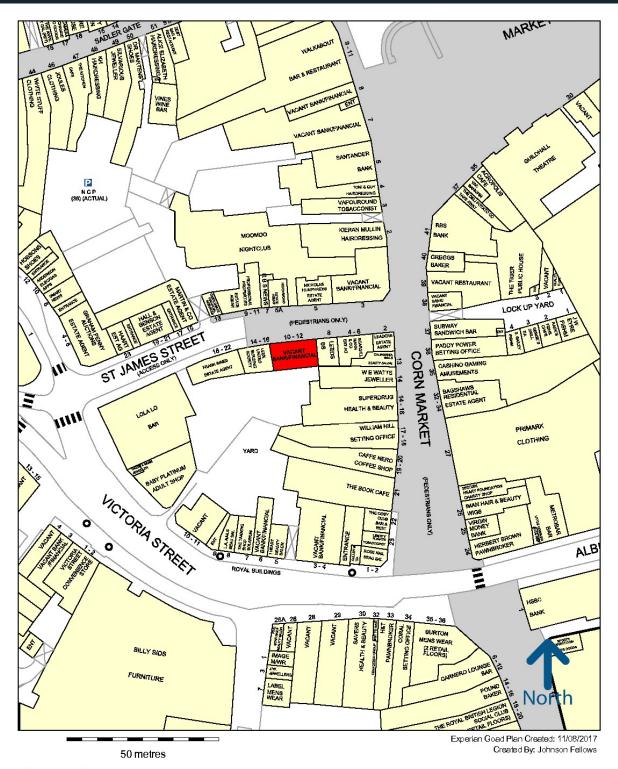

# **LOCATION**

The property is located on St James Street within the Cathedral Quarter close to the main retail pitches of Sadler Gate and Corn Market, within Derby city centre a short distance from Intu Derby Shopping Centre. The property is directly adjoined by a number of estate agents and building societies with **Turtle Bay, Revolution** and other bars and restaurants close by at the junction of the Strand and Victoria Street. There are a variety of national operators along Cornmarket near the subject property that **include Primark, Superdrug, Café Nero** amongst others.