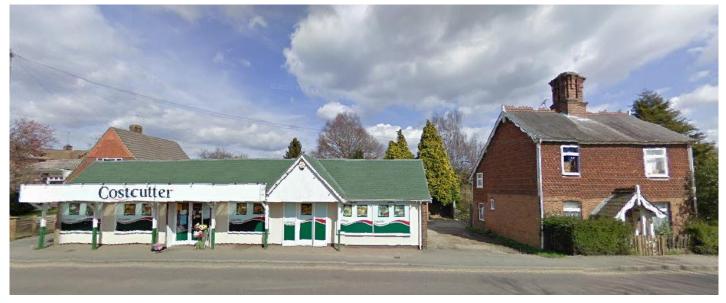

### **REDEVELOPMENT SITE, SUBJECT TO PLANNING**

- Former shop and two-storey residential dwelling.
  - Total Site area circa 1/5<sup>th</sup> of an Acre

This site of just under an acre in total comprises at the current time 'Kenmure', a two-storey residential dwelling house totalling a little over 1,000 sq.ft. on ground and first floor. It is of brick construction under a slate roof, having tile-hung upper elevations and a large garden to the rear.

To the immediate north of 'Kenmure' is a former shop building of single storey construction providing some 1,500 sq.ft of sales accommodation and a little under 200 sq.ft. of storage space. It is presumed that this redundant shop building will be demolished as part of any redevelopment scheme.