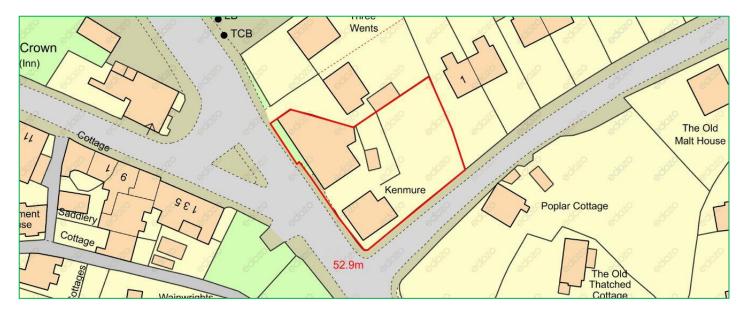

### **REDEVELOPMENT SITE, SUBJECT TO PLANNING**

- Former shop and two-storey residential dwelling.
  - Total Site area circa 1/5<sup>th</sup> of an Acre

This site of just under an acre in total comprises at the current time 'Kenmure', a two-storey residential dwelling house totalling a little over 1,000 sq.ft. on ground and first floor. It is of brick construction under a slate roof, having tile-hung upper elevations and a large garden to the rear.

#### ACCOMMODATION

| Former supermarket – | Sales area:<br>Internal storage:<br>External storage: | 1,527 sq.ft.<br>69 sq.ft.<br>116 sq.ft. |
|----------------------|-------------------------------------------------------|-----------------------------------------|
| 'Kenmure'            | Ground Floor<br>First Floor                           | 564 sq.ft.<br>503 sq.ft.                |
| Total Site Area:     | 0.197 Acre.                                           |                                         |