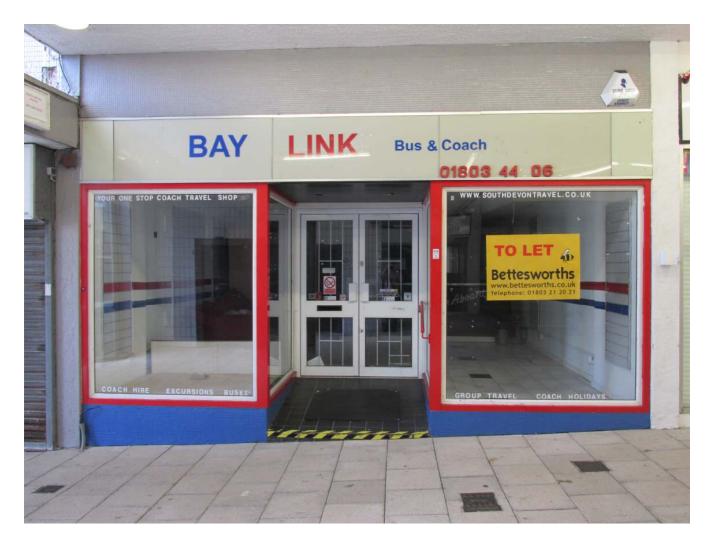

# UNIT 25 CROSSWAYS SHOPPING CENTRE PAIGNTON • TQ4 5BL

## **Town Centre Unit To Let**

Situated in a Prime Town Centre Location

Part of the Crossways Shopping Centre Connecting Paignton Hyde Road and Torquay Road

Sales Area: 645 sq ft

Viewing Highly Recommended

RENT: £6,500 + VAT Per Annum

Ref: 121

The Crossways Shopping Centre also benefits from a 140 space multi storey car park above.

Sales Area 645 sq ft

Shop Frontage 5.22m

Shop Depth 9.05m