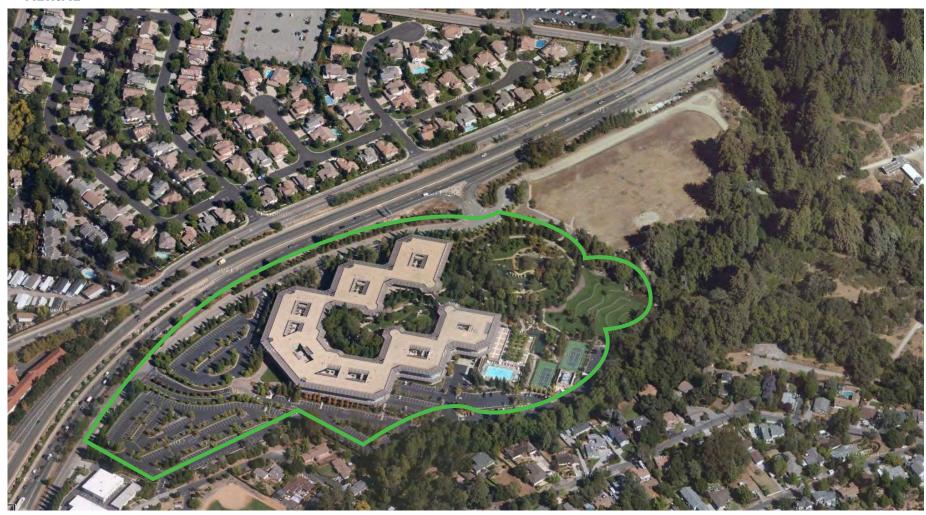

#### **AERIAL**

100 Enterprise Way, Scotts Valley, CA  $\pm$  420,946 SF Multi-Building Office Campus

100 Enterprise Way, Scotts Valley, CA  $\pm$  420,946 SF Multi-Building Office Campus

100 Enterprise Way, Scotts Valley, CA  $\pm$  420,946 SF Multi-Building Office Campus