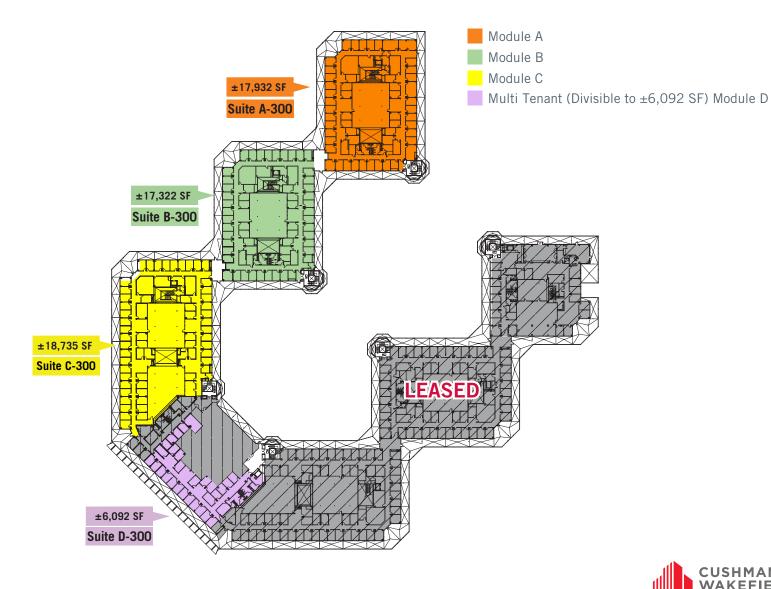

with Spa Services

Pool

**Tennis Courts** 

Theater Quality Auditorium

**Outdoor Amphitheater** 

Cafeteria / Restaurant

- Reverse Commute: Quick 15 Minute Drive from Los Gatos and the Silicon Valley
- 10 Minutes from Santa Cruz
- Abundant Glass and Natural Light in Tranquil Park-Like Setting with Dramatic Water Features
- · Atriums, Courtyards, and Balconies
- Call to Tour































100 Enterprise Way, Scotts Valley, CA ± 420,946 SF Multi-Building Office Campus



#### **AERIAL**





100 Enterprise Way, Scotts Valley, CA  $\pm$  420,946 SF Multi-Building Office Campus





100 Enterprise Way, Scotts Valley, CA  $\pm$  420,946 SF Multi-Building Office Campus





100 Enterprise Way, Scotts Valley, CA  $\pm$  420,946 SF Multi-Building Office Campus



Third Floor







#### For more information, contact:



1200 Pacific Avenue, Suite 390 Santa Cruz, CA 95060 ph: 831.454.9400 fx: 831.459.7988

www.sheldonwiseman.com

## CUSHMAN & WAKEFIELD

300 Santana Row, Fifth Floor San Jose, California 95128 P +1 408 615 3400 F +1 408 615 3444

cushmanwakefield.com

#### **Steven Sheldon**

Principal 831.459.6450 ssheldon@sheldonwiseman.com Lic #01028650

#### **Drew Arvay**

Managing Partner, Director P +1 408 436 3647 drew.arvay@cushwake.com LIC #00511262

#### Jim Wiseman

Principal 831.459.6440 jwiseman@shldonwiseman.com Lic #01104278