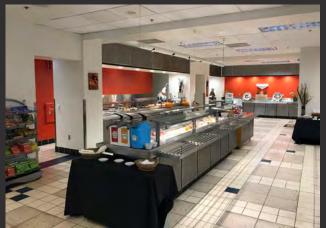

Fitness Center with Spa Services

Pool

**Tennis Courts** 

Theater Quality Auditorium

**Outdoor Amphitheater** 

Cafeteria / Restaurant

- Reverse Commute: Quick 15 Minute Drive from Los Gatos and the Silicon Valley
- 10 Minutes from Santa Cruz
- Abundant Glass and Natural Light in Tranquil Park-Like Setting with Dramatic Water Features
- · Atriums, Courtyards, and Balconies
- Call to Tour