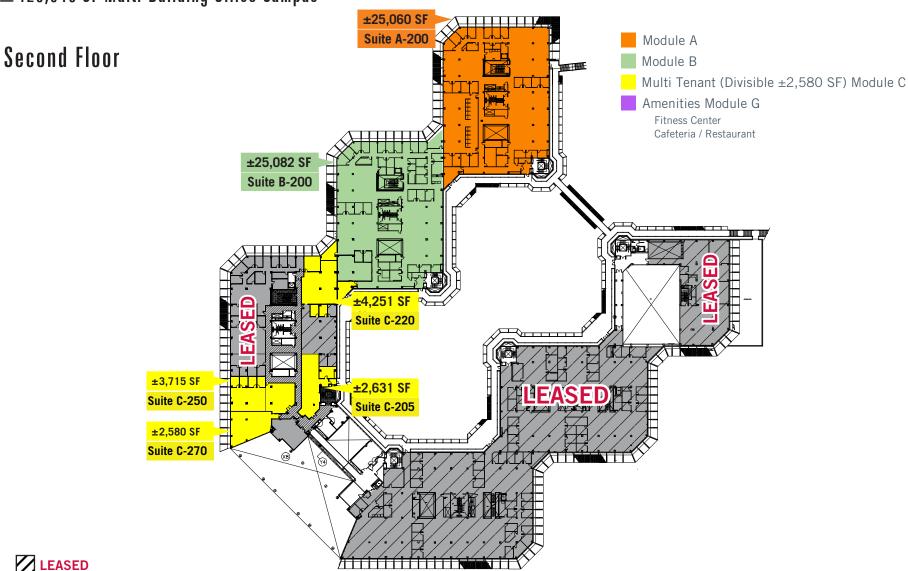

#### Highlights

- One of the Highest Quality Office Properties on the West Coast
- World Class Corporate Campus Environment
- Designed by Renowned Architect Kevin Roche
- Divisible as low as  $\pm 2,352$  SF up to  $\pm 108,382$  contiguous SF
- \$2.35 Full Service per Square Foot per Month
- On-Site Amenities