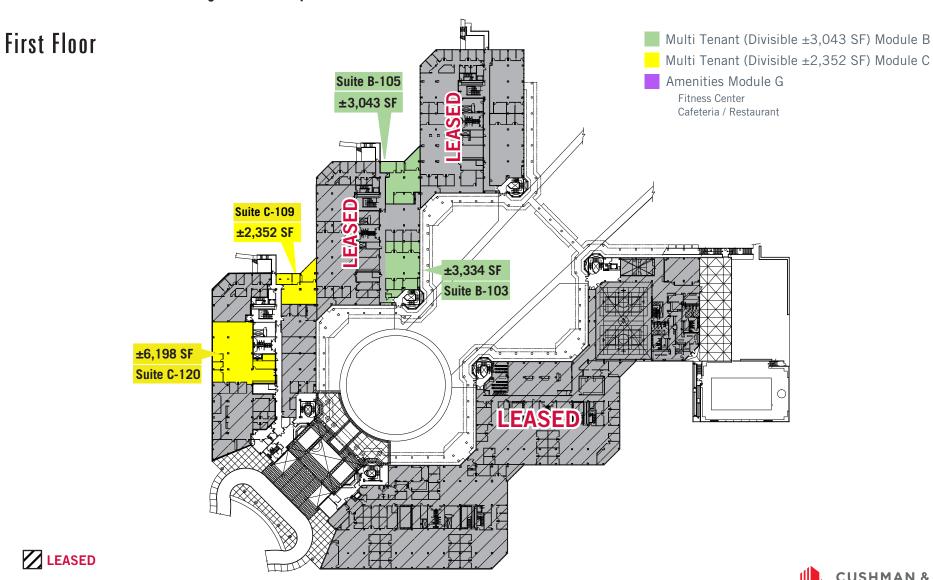

#### Highlights

- One of the Highest Quality Office Properties on the West Coast
- World Class Corporate Campus Environment
- Designed by Renowned Architect Kevin Roche
- Divisible as low as  $\pm 2,352$  SF up to  $\pm 108,382$  contiguous SF
- \$2.35 Full Service per Square Foot per Month
- On-Site Amenities

Third Floor