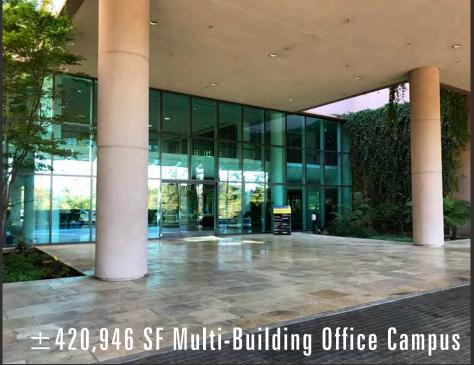

100 Enterprise Way, Scotts Valley, CA ± 420,946 SF Multi-Building Office Campus

Steven Sheldon
Principal
831.459.6450
ssheldon@sheldonwiseman.com
Lic #01028650

Jim Wiseman
Principal
831.459.6440
jwiseman@shldonwiseman.com
Lic #01104278

#### Highlights

- One of the Highest Quality Office Properties on the West Coast
- World Class Corporate Campus Environment
- Designed by Renowned Architect Kevin Roche
- Divisible as low as  $\pm 2,352$  SF up to  $\pm 108,382$  contiguous SF
- \$2.35 Full Service per Square Foot per Month
- On-Site Amenities